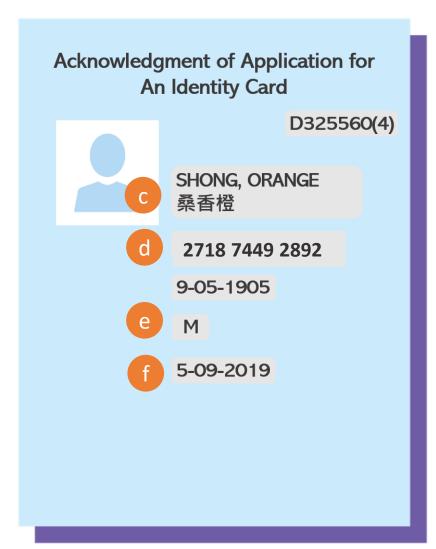

### Consular Corps Identity Card

Holders of an acknowledgement of application for an identity card

Holders of an acknowledgement of application for an

identity card

CHealth System COVID-19 DEMO
(Subsidies) CHAN, FIVE MAN Reprint Vaccination Record 23/12/2021 10:48:04 OVID-19 Vaccination Programme >>> 1. Search eHealth (Subsidies) Account 2. Enter Details 3. Complete Vaccination Records 1a. Get Consent >>> 1b. Enter Details Enter Details Current Practice Hong Kong Central Library - Booth 2 (2) dentity card. D325560(4) Document No. Name in English (Given name) Chinese Commercial Code Chinese Name Chinese Name Gender Female Male Date of Birth 09-05-1905 Input Tips: Enter Date of Issue (DD-MM-YYYY). Date of Issue

Holders of an acknowledgement of application for an

Select the correct character from drop down list and press 'Confirm' to proceed.