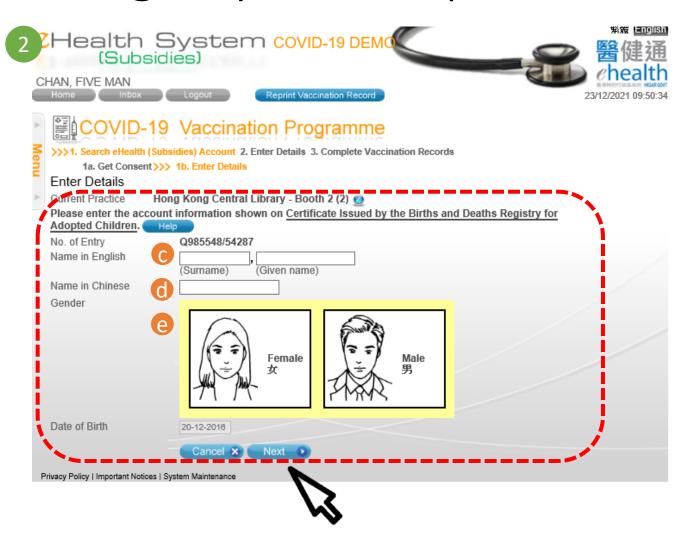

# Certificate Issued by the Births and Deaths Registry for Adopted Children This document only support

Health System COVID-19 DEMO (Subsidies) CHAN, FIVE MAN Reprint Vaccination Record 23/12/2021 15:03:12 COVID-19 Vaccination Programme >>> 1. Search eHealth (Subsidies) Account 2. Enter Details 3. Complete Vaccination Records Search eHealth (Subsidies) Account Hong Kong Central Library - Booth 2 (2) Scheme COVID-19 Vaccination Programme Document Type O Hong Kong Identity Card Certificate of Exemption O Document of Identity for Visa Purposes O Hong Kong Birth Certificate Hong Kong SAR Re-entry Permit Permit to Remain in HKSAR (ID 235B) Certificate Issued by the Births and Deaths O Non-Hong Kong Travel Documents Consular Corps Identity Card Registry for Adopted Children O Holders of an acknowledgement of application Multiple Entry Permit Mainland Travel Permit for Taiwan Residents for an identity card O Notification Slip for Pre-arrival Registration for Travel Document for Re-entry to Taiwan Macao SAR Permanent Resident Identity Card Taiwan Residents Exit-entry Permit for Travelling to and from O Visit Permit for Residents of Macao SAR One-way Permit Hong Kong and Macao (Two-way Permit) O People's Republic of China Exit and Entry O People's Republic of China Travel Document Passport O e-Token Input Tips: Please input as shown on the Please input the information for eHealth (E. presented identity document No. of Entry Q985548 / 54267 Date of Birth 01012010 Search . Input Tips: Enter Date of Birth (DD-MM-YYYY)

Privacy Policy | Important Notices | System Maintenance

This document only support vaccine recipient aged < 12 year old

### **Adoption Certificate**

- a Q985548/54267
- b 二零一零年一月一日 01 JANUARY 2010

桑香橙 SHONG ORANGE

MALE