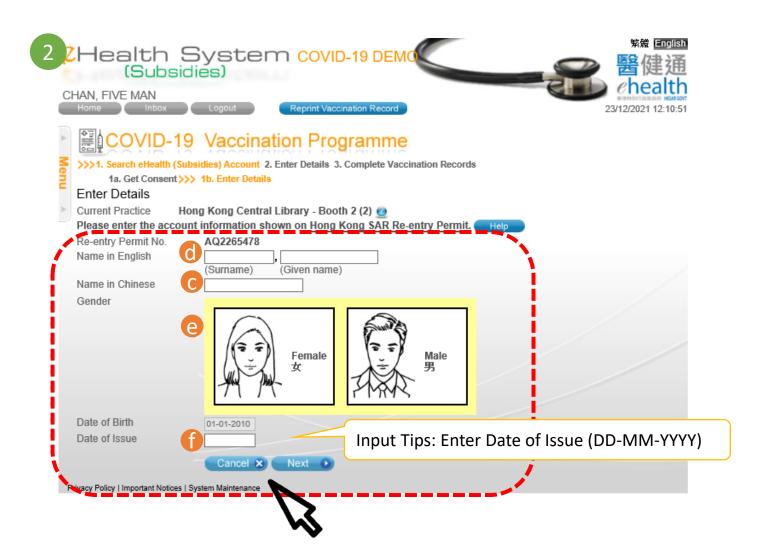

### HK SAR Re-entry Permit

This document only support vaccine recipient aged < 12 year old

### HK SAR Re-entry Permit

# Permit to Remain in HKSAR (ID235B)

This document only support vaccine recipient aged < 12 year old

### Permit to Remain in HKSAR (ID235B)

Non-Hong Kong Travel Documents