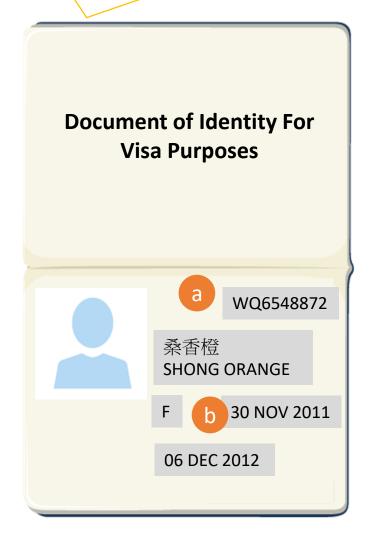

# Document of Identity for Visa Purposes

This document only support vaccine recipient aged < 12 year old