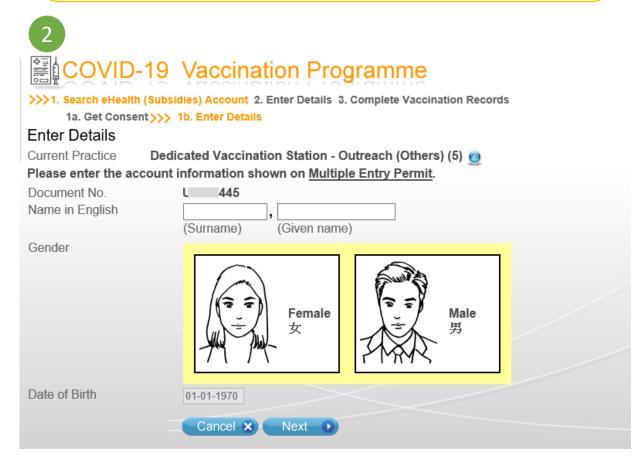

# Document of Identity for Visa Purposes

This document only support vaccine recipient aged < 12 year old

### Document of Identity for Visa Purposes