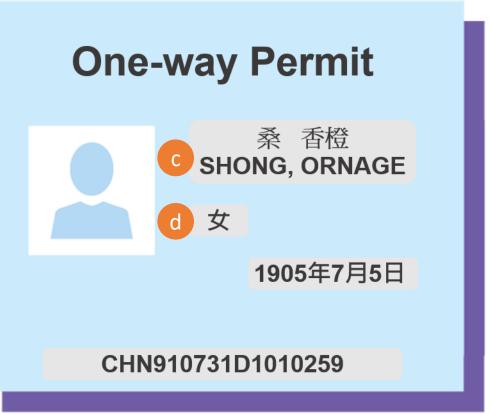

### **One-way Permit**

桑香橙 SHONG, ORNAGE

女

1905年7月5日

CHN910731D1010259

### One-way Permit