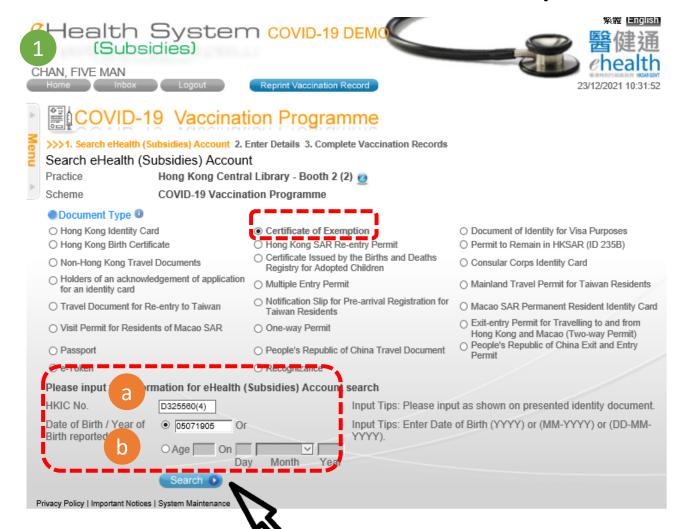

### Certificate of Exemption

### **Certificate of Exemption**

123456

RXCT-1288139-40(9)

**1 January 2019** 

- a D325560(4)
- Date of Birth reported: 5 July 1905

Mr. SHONG, ORANGE (桑香橙)

### **Certificate of Exemption**

- d RXCT-1288139-40(9)
  - **c** 1 January 2019
- f Mr. SHONG, ORANGE (桑香橙)

D325560(4)

g Date of Birth reported: 5 July 1905