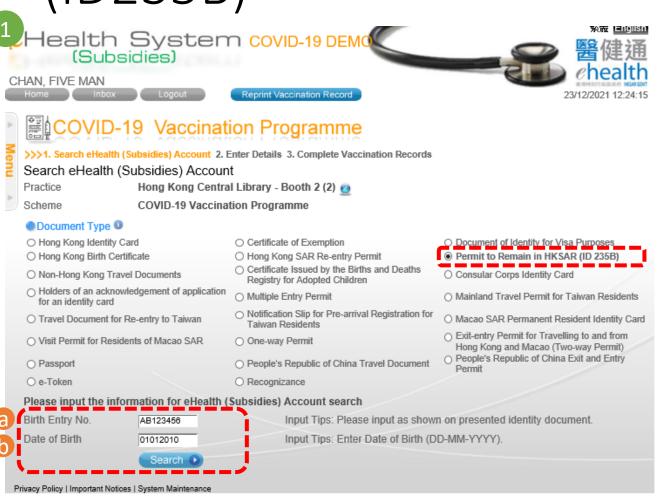

# Permit to Remain in HKSAR (ID235B)

This document only support vaccine recipient aged < 12 year old

### Permit to Remain in HKSAR (ID235B)

Non-Hong Kong Travel Documents