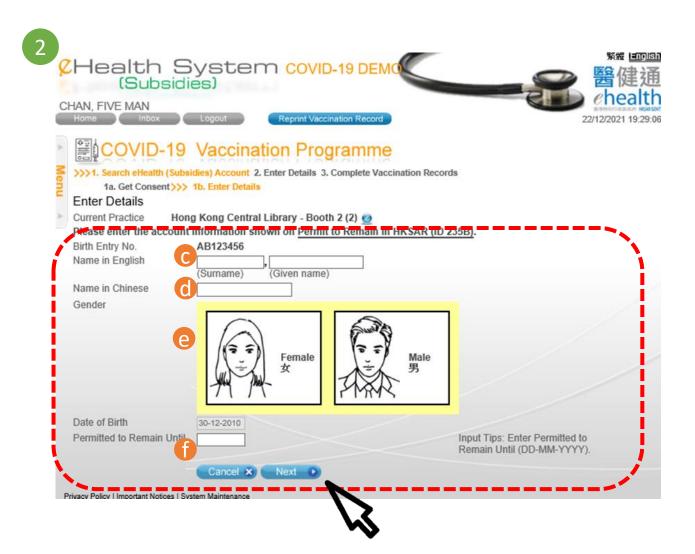

# Permit to Remain in HKSAR (ID235B)

This document only support vaccine recipient aged < 12 year old

### Permit to Remain in HKSAR (ID235B)

Non-Hong Kong Travel Documents

### **Certificate of Exemption**

123456

RXCT-1288139-40(9)

**1 January 2019** 

- a D325560(4)
- Date of Birth reported: 5 July 1905

Mr. SHONG, ORANGE (桑香橙)

### **Certificate of Exemption**

- d RXCT-1288139-40(9)
  - **c** 1 January 2019
- f Mr. SHONG, ORANGE (桑香橙)

D325560(4)

g Date of Birth reported: 5 July 1905