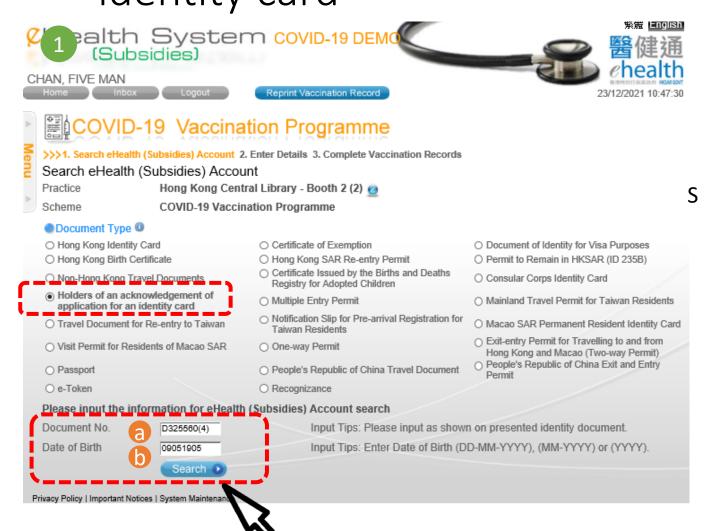

### Consular Corps Identity Card

Holders of an acknowledgement of application for an identity card

Holders of an acknowledgement of application for an

identity card

CHealth System COVID-19 DEMO
(Subsidies) CHAN, FIVE MAN Reprint Vaccination Record 23/12/2021 10:48:04 OVID-19 Vaccination Programme >>> 1. Search eHealth (Subsidies) Account 2. Enter Details 3. Complete Vaccination Records 1a. Get Consent >>> 1b. Enter Details Enter Details Current Practice Hong Kong Central Library - Booth 2 (2) dentity card. D325560(4) Document No. Name in English (Given name) Chinese Commercial Code Chinese Name Chinese Name Gender Female Male Date of Birth 09-05-1905 Input Tips: Enter Date of Issue (DD-MM-YYYY). Date of Issue

Holders of an acknowledgement of application for an

Select the correct character from drop down list and press 'Confirm' to proceed.

#### Document Type

- O Hong Kong Identity Card
- O Hong Kong Birth Certificate
- O Non-Hong Kong Travel Documents .
- Holders of an acknowledgement of application for an identity card
- O Travel Document for Re-entry to Taiwan
- O Visit Permit for Residents of Macao SAR
- Passport
- O e-Token