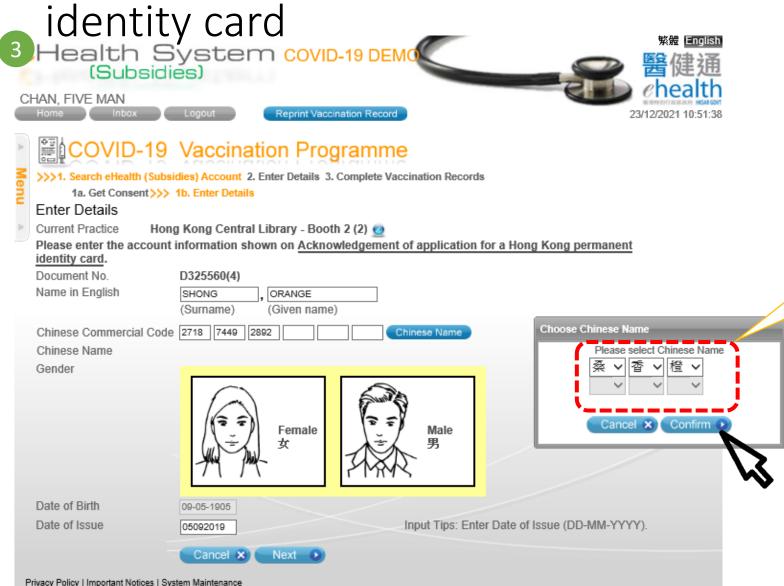

### Consular Corps Identity Card

Holders of an acknowledgement of application for an identity card

Holders of an acknowledgement of application for an

identity card

CHealth System COVID-19 DEMO
(Subsidies) CHAN, FIVE MAN Reprint Vaccination Record 23/12/2021 10:48:04 OVID-19 Vaccination Programme >>> 1. Search eHealth (Subsidies) Account 2. Enter Details 3. Complete Vaccination Records 1a. Get Consent >>> 1b. Enter Details Enter Details Current Practice Hong Kong Central Library - Booth 2 (2) dentity card. D325560(4) Document No. Name in English (Given name) Chinese Commercial Code Chinese Name Chinese Name Gender Female Male Date of Birth 09-05-1905 Input Tips: Enter Date of Issue (DD-MM-YYYY). Date of Issue

Holders of an acknowledgement of application for an

Select the correct character from drop down list and press 'Confirm' to proceed.