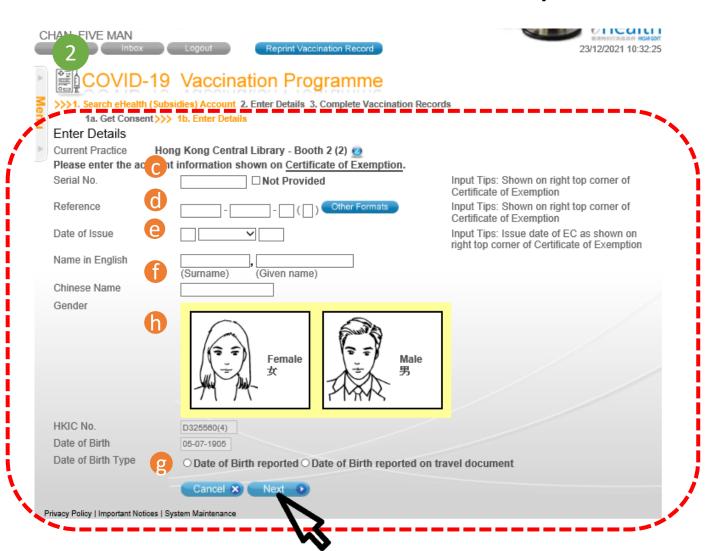

### Certificate of Exemption

### **Certificate of Exemption**

123456

RXCT-1288139-40(9)

**1 January 2019** 

- a D325560(4)
- Date of Birth reported: 5 July 1905

Mr. SHONG, ORANGE (桑香橙)

### **Certificate of Exemption**

- d RXCT-1288139-40(9)
  - **c** 1 January 2019
- f Mr. SHONG, ORANGE (桑香橙)

D325560(4)

g Date of Birth reported: 5 July 1905