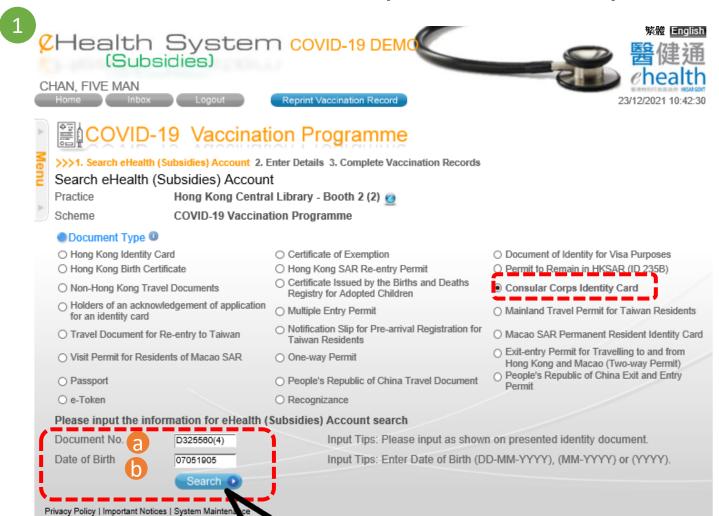

### Consular Corps Identity Card

## **Consular Corps Identity Card**

SHONG, ORNAGE

M

D325560(4)

01-12-20

07-05-1905