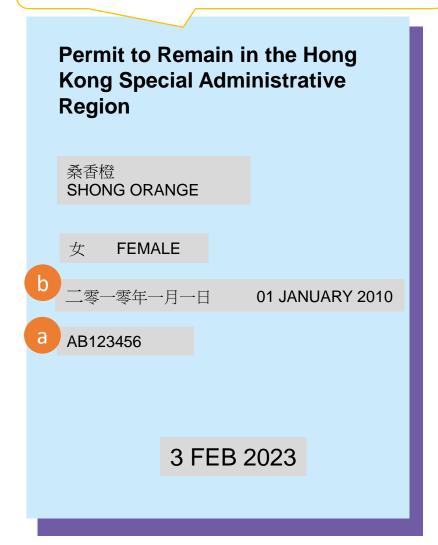

### HK SAR Re-entry Permit

This document only support vaccine recipient aged < 12 year old

### HK SAR Re-entry Permit