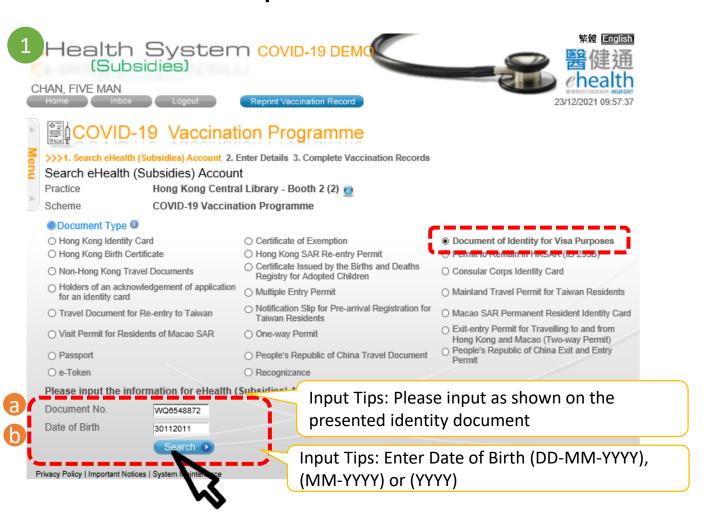

# Certificate Issued by the Births and Deaths Registry for Adopted Children This document only support

Health System COVID-19 DEMO (Subsidies) CHAN, FIVE MAN Reprint Vaccination Record 23/12/2021 15:03:12 COVID-19 Vaccination Programme >>> 1. Search eHealth (Subsidies) Account 2. Enter Details 3. Complete Vaccination Records Search eHealth (Subsidies) Account Hong Kong Central Library - Booth 2 (2) Scheme COVID-19 Vaccination Programme Document Type O Hong Kong Identity Card Certificate of Exemption O Document of Identity for Visa Purposes O Hong Kong Birth Certificate Hong Kong SAR Re-entry Permit Permit to Remain in HKSAR (ID 235B) Certificate Issued by the Births and Deaths O Non-Hong Kong Travel Documents Consular Corps Identity Card Registry for Adopted Children O Holders of an acknowledgement of application Multiple Entry Permit Mainland Travel Permit for Taiwan Residents for an identity card O Notification Slip for Pre-arrival Registration for Travel Document for Re-entry to Taiwan Macao SAR Permanent Resident Identity Card Taiwan Residents Exit-entry Permit for Travelling to and from O Visit Permit for Residents of Macao SAR One-way Permit Hong Kong and Macao (Two-way Permit) O People's Republic of China Exit and Entry O People's Republic of China Travel Document Passport O e-Token Input Tips: Please input as shown on the Please input the information for eHealth (E. presented identity document No. of Entry Q985548 / 54267 Date of Birth 01012010 Search . Input Tips: Enter Date of Birth (DD-MM-YYYY)

Privacy Policy | Important Notices | System Maintenance

This document only support vaccine recipient aged < 12 year old