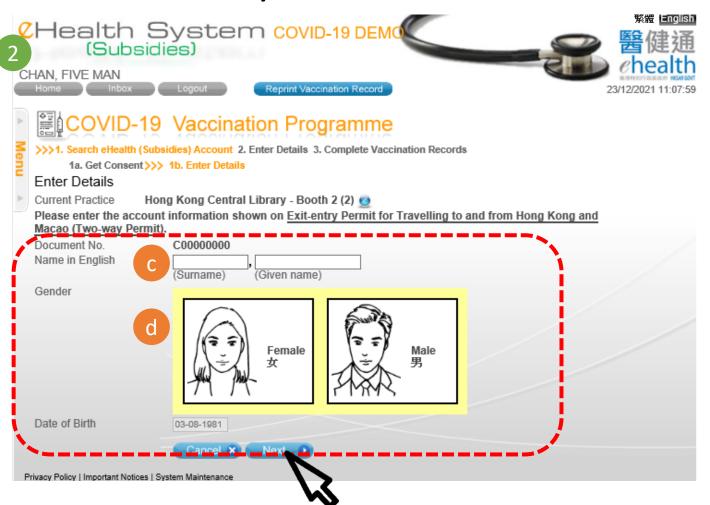

### Two-way Permit

Privacy Policy | Important Notices | System Maintenance

### Two-way Permit

Passport
CHealth System COVID-19 DEMO
(Subsidies)

Reprint Vaccination Record