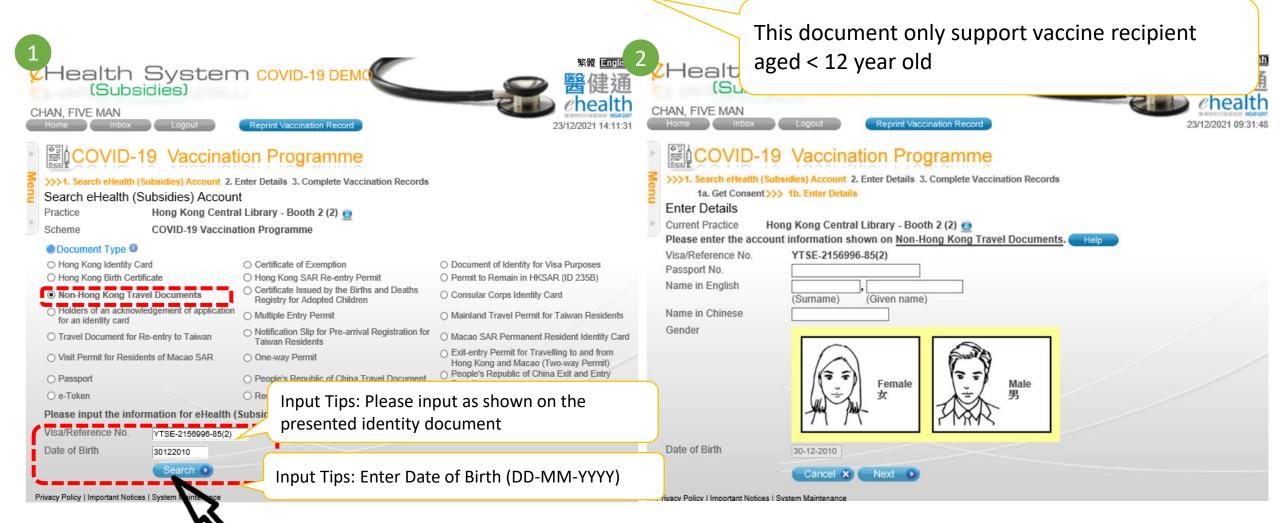

#### Document Type

- O Hong Kong Identity Card
- O Hong Kong Birth Certificate
- O Non-Hong Kong Travel Documents .
- Holders of an acknowledgement of application for an identity card
- O Travel Document for Re-entry to Taiwan
- O Visit Permit for Residents of Macao SAR
- Passport
- O e-Token

- Certificate of Exemption
- O Hong Kong SAR Re-entry Permit
- O Certificate Issued by the Births and Deaths Registry for Adopted Children
- O Multiple Entry Permit
- Notification Slip for Pre-arrival Registration for
- One-way Permit
- O People's Republic of China Travel Document

- Recognizance

- Please input the information for effecth (Subsidies) Account search

Document No.

- CHN910731D1010259
- Date of Birth 05071905 ×

Input tips: Enter Date of Birth DD-MM-YY

Privacy Policy | Important Notices | System Maintenance

This document only support vaccine recipient aged < 14 year old