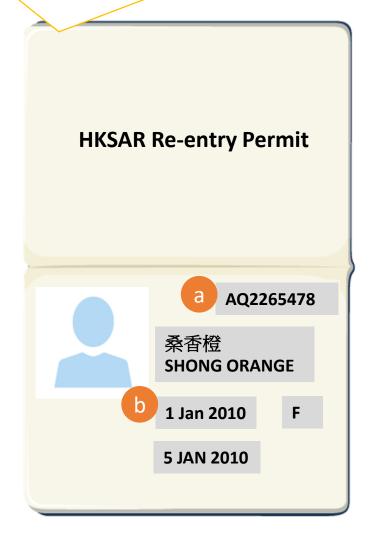

### HK SAR Re-entry Permit

This document only support vaccine recipient aged < 12 year old

### HK SAR Re-entry Permit