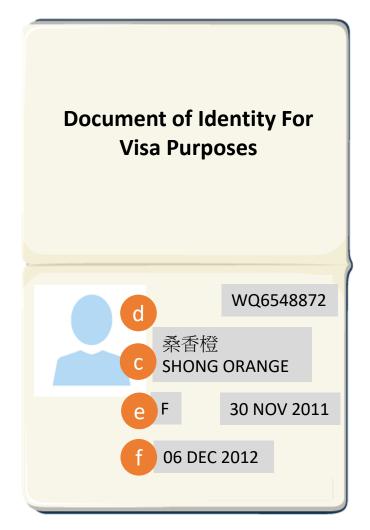

# Document of Identity for Visa Purposes

This document only support vaccine recipient aged < 12 year old

### Document of Identity for Visa Purposes