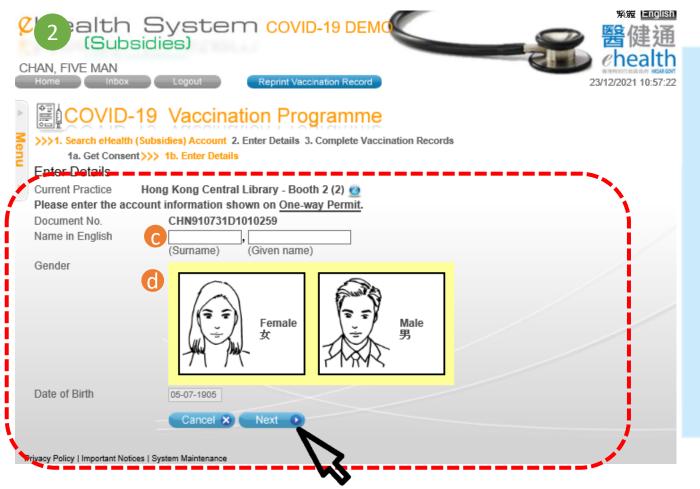

- Recognizance

- Please input the information for effecth (Subsidies) Account search

Document No.

- CHN910731D1010259
- Date of Birth 05071905 ×

Input tips: Enter Date of Birth DD-MM-YY

Privacy Policy | Important Notices | System Maintenance

### **One-way Permit**

桑香橙 SHONG, ORNAGE

女

1905年7月5日

CHN910731D1010259

### One-way Permit