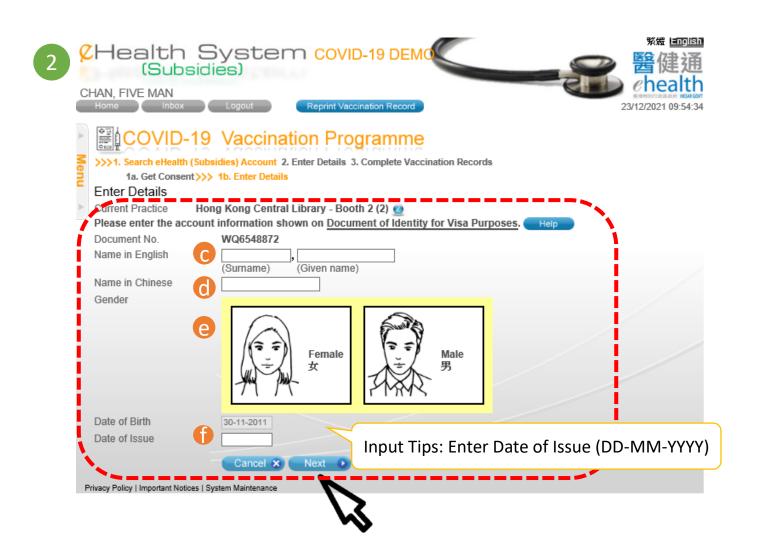

# Document of Identity for Visa Purposes

This document only support vaccine recipient aged < 12 year old