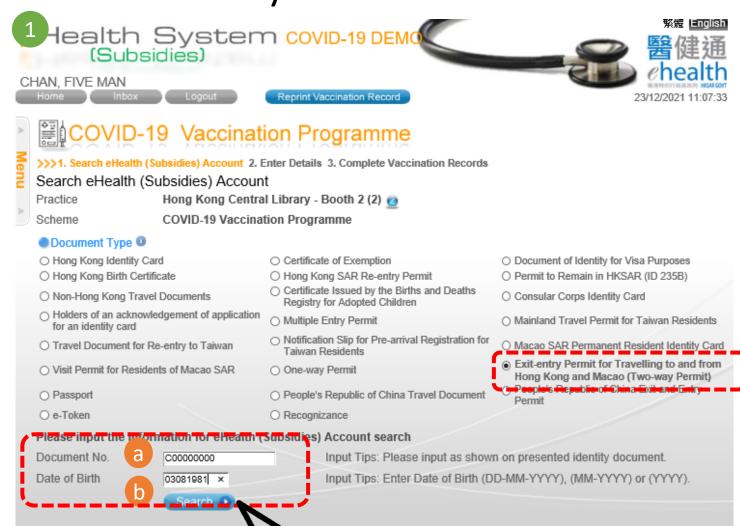

O Macao SAR Permanent Resident Identity Card

Exit-entry Permit for Travelling to and from

O People's Republic of China Exit and Entry

Hong Kong and Macao (Two-way Permit)

O Consular Corps Identity Card

#### Document Type

- O Hong Kong Identity Card
- O Hong Kong Birth Certificate
- O Non-Hong Kong Travel Documents .
- Holders of an acknowledgement of application for an identity card
- O Travel Document for Re-entry to Taiwan
- O Visit Permit for Residents of Macao SAR
- Passport
- O e-Token

- Certificate of Exemption
- O Hong Kong SAR Re-entry Permit
- O Certificate Issued by the Births and Deaths Registry for Adopted Children
- O Multiple Entry Permit
- Notification Slip for Pre-arrival Registration for
- One-way Permit
- O People's Republic of China Travel Document

- Recognizance

- Please input the information for effecth (Subsidies) Account search

Document No.

- CHN910731D1010259
- Date of Birth 05071905 ×

Input tips: Enter Date of Birth DD-MM-YY

Privacy Policy | Important Notices | System Maintenance