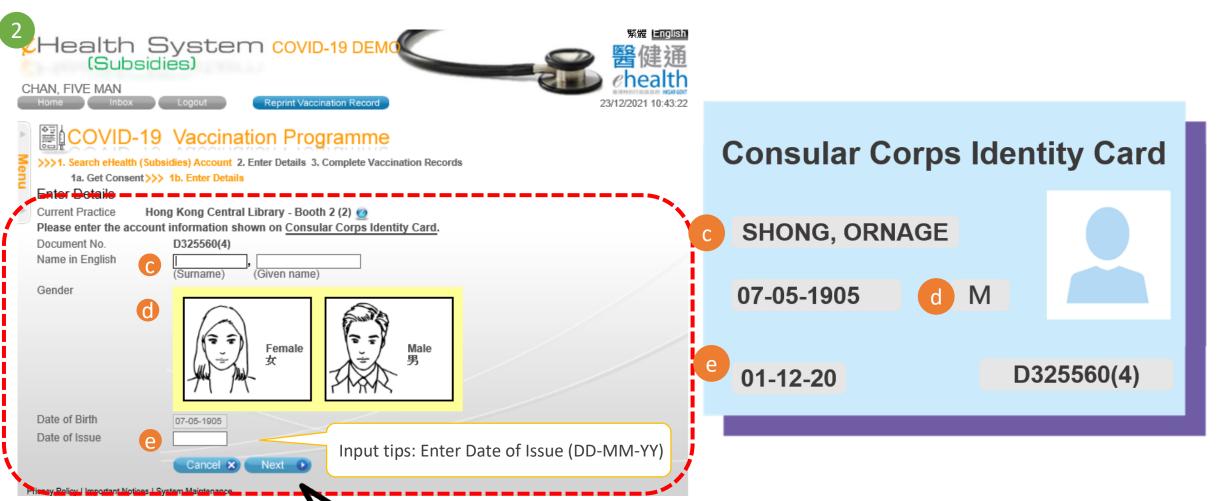

### Consular Corps Identity Card

## **Consular Corps Identity Card**

SHONG, ORNAGE

M

D325560(4)

01-12-20

07-05-1905