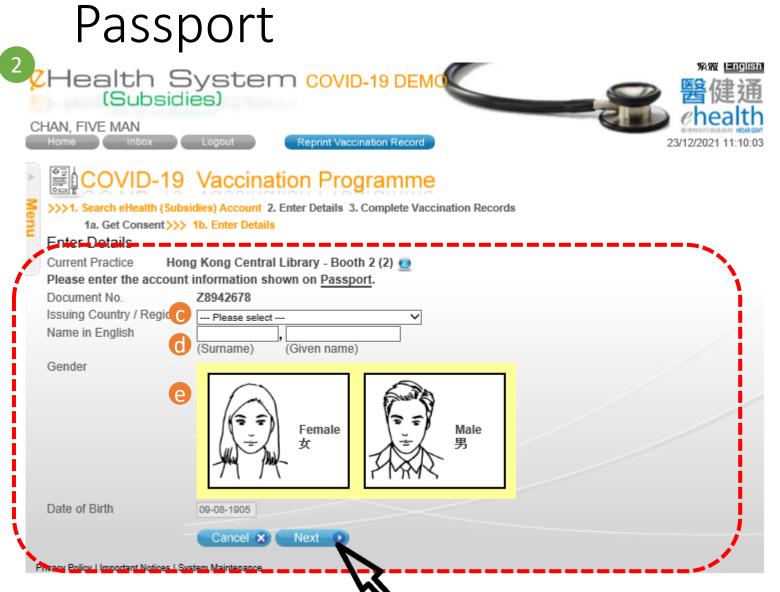

### Two-way Permit

Passport
CHealth System COVID-19 DEMO
(Subsidies)

Reprint Vaccination Record