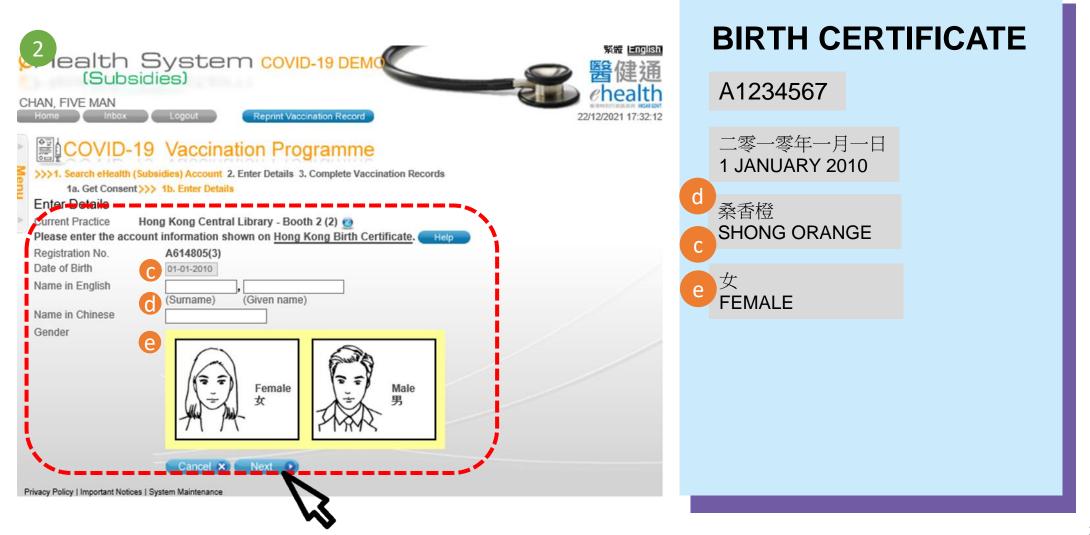

### Birth Certificate

CHealth System COVID-19 DEMO (Subsidies) CHAN, FIVE MAN Reprint Vaccination Record 23/12/2021 09:58:34 >>> 1. Search eHealth (Subsidies) Account 2. Enter Details 3. Complete Vaccination Records Search eHealth (Subsidies) Account Practice Hong Kong Central Library - Booth 2 (2) Scheme COVID-19 Vaccination Programme Document Type Certificate of Exemption Document of Identity for Visa Purposes Hong Kong Birth Certificate O Hong Kong SAR Re-entry Permit O Permit to Remain in HKSAR (ID 235B) O Certificate Issued by the Births and Deaths O Non-Hong Kong Travel Documents O Consular Corps Identity Card Registry for Adopted Children Holders of an acknowledgement of application O Multiple Entry Permit Mainland Travel Permit for Taiwan Residents for an identity card O Notification Slip for Pre-arrival Registration for O Macao SAR Permanent Resident Identity Card O Travel Document for Re-entry to Taiwan Taiwan Residents Exit-entry Permit for Travelling to and from O Visit Permit for Residents of Macao SAR One-way Permit Hong Kong and Macao (Two-way Permit) O People's Republic of China Exit and Entry O People's Republic of China Travel Document Passport O e-Token Recognizance Please input the information for eHealth (Subsidies) Account search Help Registration No. A123456(7) Input Tips: Please input as shown on the Date of Birth 01012010 presented identity document Search () Privacy Policy | Important Notices | System Input Tips: Enter Date of Birth (DD-MM-YYYY)

This document only support vaccine recipient aged < 14 year old

#### **BIRTH CERTIFICATE**

- a A123456(7)
- b 二零一零年一月一日 1 JANUARY 2010

桑香橙 SHONG ORANGE

女 FEMALE