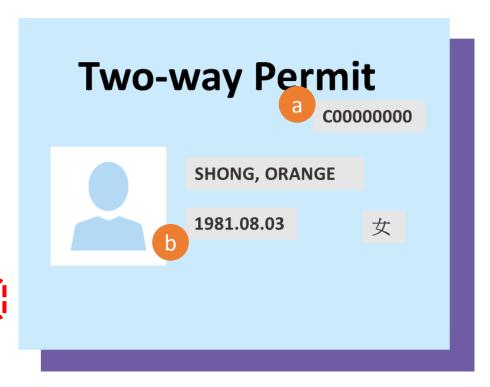

### Two-way Permit

Privacy Policy | Important Notices | System Maintenance

### Two-way Permit

Passport
CHealth System COVID-19 DEMO
(Subsidies)

Reprint Vaccination Record