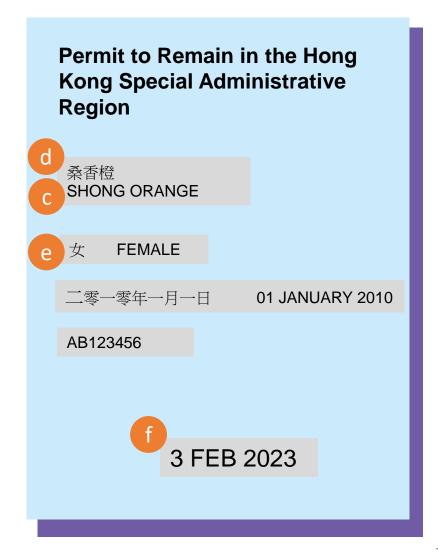

#### **BIRTH CERTIFICATE**

- a A123456(7)
- b 二零一零年一月一日 1 JANUARY 2010

桑香橙 SHONG ORANGE

女 FEMALE

# Permit to Remain in HKSAR (ID235B)

This document only support vaccine recipient aged < 12 year old

### Permit to Remain in HKSAR (ID235B)

Non-Hong Kong Travel Documents