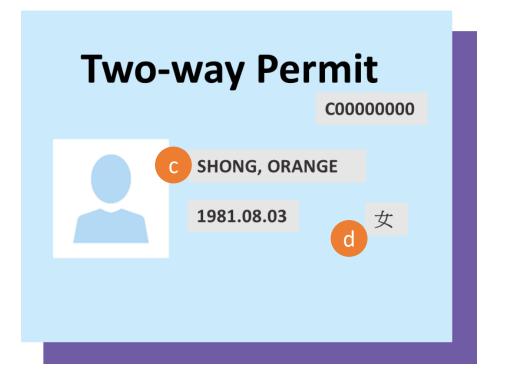

### Two-way Permit

Privacy Policy | Important Notices | System Maintenance

### Two-way Permit

Passport
CHealth System COVID-19 DEMO
(Subsidies)

Reprint Vaccination Record