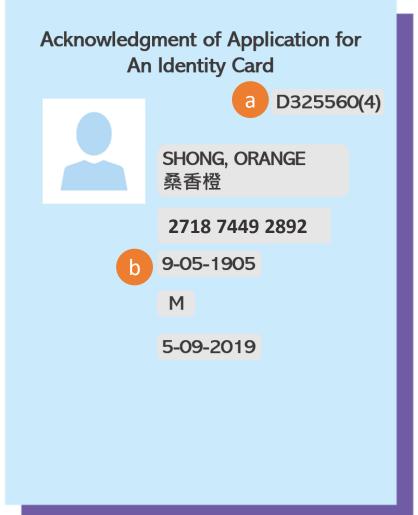

### Consular Corps Identity Card

Holders of an acknowledgement of application for an identity card

Holders of an acknowledgement of application for an

identity card

CHealth System COVID-19 DEMO
(Subsidies) CHAN, FIVE MAN Reprint Vaccination Record 23/12/2021 10:48:04 OVID-19 Vaccination Programme >>> 1. Search eHealth (Subsidies) Account 2. Enter Details 3. Complete Vaccination Records 1a. Get Consent >>> 1b. Enter Details Enter Details Current Practice Hong Kong Central Library - Booth 2 (2) dentity card. D325560(4) Document No. Name in English (Given name) Chinese Commercial Code Chinese Name Chinese Name Gender Female Male Date of Birth 09-05-1905 Input Tips: Enter Date of Issue (DD-MM-YYYY). Date of Issue

Holders of an acknowledgement of application for an

Select the correct character from drop down list and press 'Confirm' to proceed.