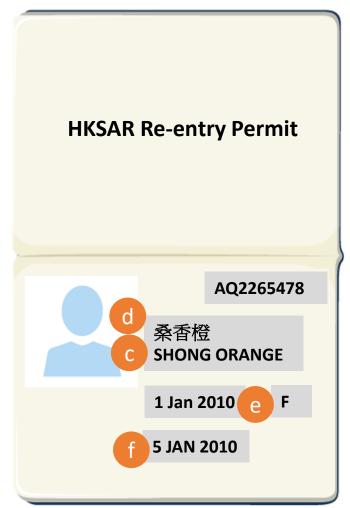

### HK SAR Re-entry Permit

This document only support vaccine recipient aged < 12 year old

### HK SAR Re-entry Permit

# Permit to Remain in HKSAR (ID235B)

This document only support vaccine recipient aged < 12 year old

### Permit to Remain in HKSAR (ID235B)

Non-Hong Kong Travel Documents