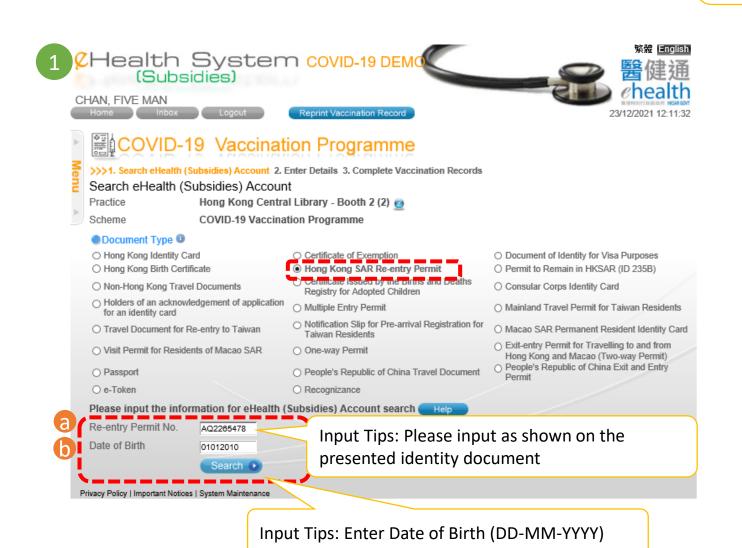

- Recognizance

- Please input the information for effecth (Subsidies) Account search

Document No.

- CHN910731D1010259
- Date of Birth 05071905 ×

Input tips: Enter Date of Birth DD-MM-YY

Privacy Policy | Important Notices | System Maintenance