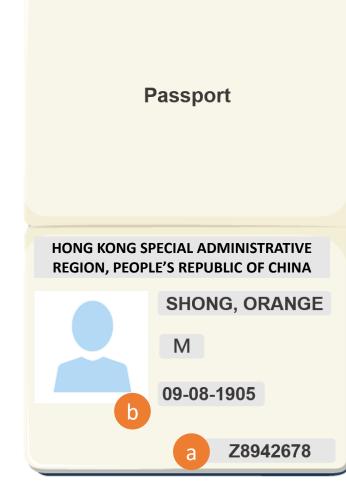

### Two-way Permit

Passport
CHealth System COVID-19 DEMO
(Subsidies)

Reprint Vaccination Record