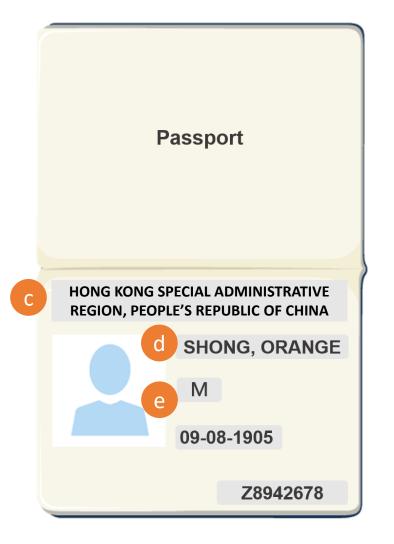

#### Please input the information for eHealth (Subsidies) Account search

Document No. Z8942678 Date of Birth 09081905

Search >

Privacy Policy | Important Notices | System Maintenan

O Permit to Remain in HKSAR (ID 235B)