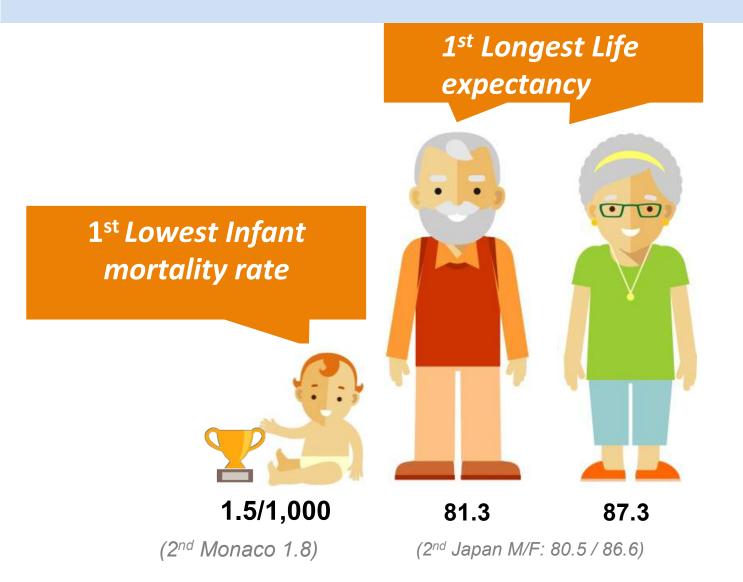

## eHRSS – Enabling Sustainable Government Public Health Policy

Past - Present - Future



Hong Kong economy

#### Hong Kong keeps top spot as world's freest economy

• Fraser Institute of Canada, in the 2019 edition of its report 'Economic Freedom of the World', places city ahead of Singapore and New Zealand



# HK -Most Efficient Healthcare System in the World



Among 56 economies with GDP per capital >\$US5,000 & population >5M

Source: Bloomberg Healthcare Efficiency Index - Sep 2018

## HK has done well in healthcare



## **Aging Population**



2017: Aged >65 (1 in 6) > 2036: Aged >65 (1 in 3)

## **Global Health Challenges**

- Aging
- Explosion of chronic diseases
- Sky rocketing healthcare cost
- Ever increasing healthcare demand
- Quality and medical incidents
- Financial sustainability



## **Healthcare Burden in Hong Kong**



## **Electronic Health Record Sharing**





NHS – Summary Care Record





Alberta Netcare





My Health Record





Health Information Exchange





E-Record and P-Record





**NEHR** 





Electronic Health Record Sharing System

## **Strong Government Commitment**



Government take the lead to develop a territory-wide electronic health record sharing system, which save medical costs, minimize errors and safeguard patients' health...

It will underpin the reform of