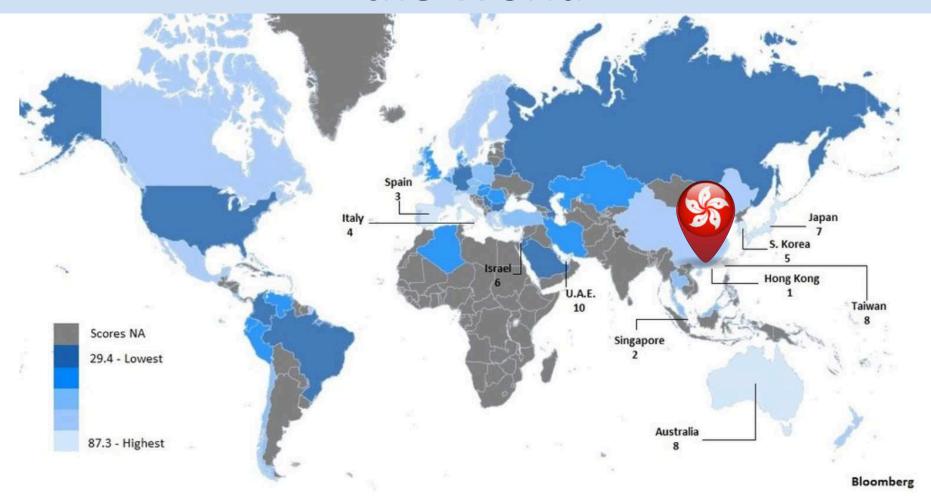

# HK -Most Efficient Healthcare System in the World

Among 56 economies with GDP per capital >\$US5,000 & population >5M

Source: Bloomberg Healthcare Efficiency Index - Sep 2018

## HK has done well in healthcare