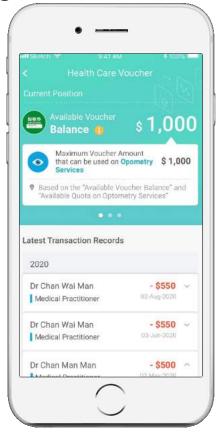

### Allergy, Medication & Immunisation

**Immunisation** 

Allergy Medication

Health Voucher Balance