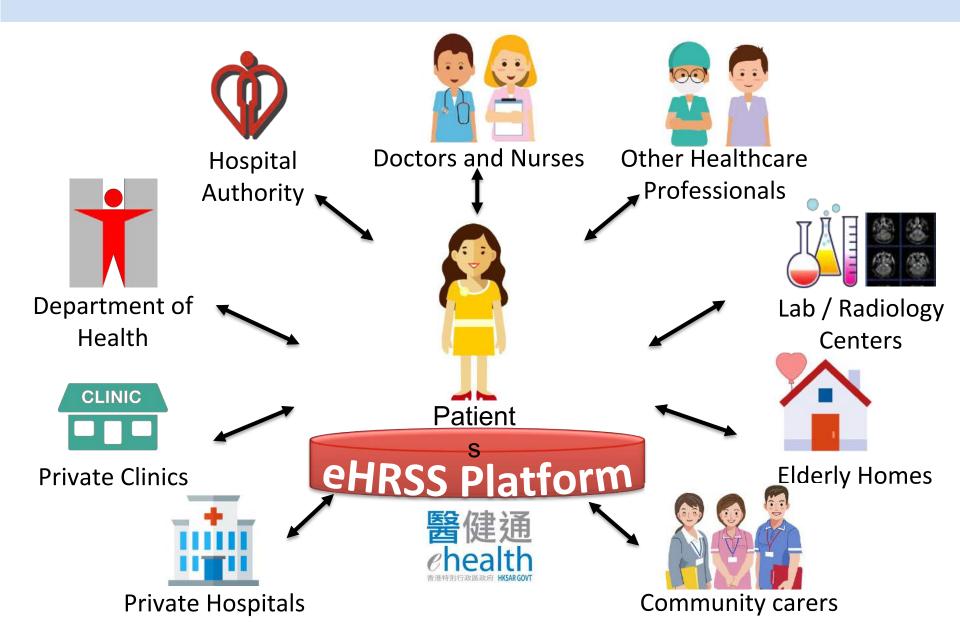

## **Electronic Health Record Sharing**

NHS – Summary Care Record

Alberta Netcare

My Health Record

Health Information Exchange

E-Record and P-Record

**NEHR** 

Electronic Health Record Sharing System

## **Strong Government Commitment**

Government take the lead to develop a territory-wide electronic health record sharing system, which save medical costs, minimize errors and safeguard patients' health...

It will underpin the reform of our primary healthcare services for both public and private sectors...

## **Territory-wide Health Record Sharing**

## **Record Sharing**

- 1.26B records shared As at 31 July 2019
  - 42 HA hospitals
  - 4 DH services
  - 11 private hospitals
  - 20 Radiology groups/ centres

- 8 PPP programs
- 758 private clinics
- 18 NGOs