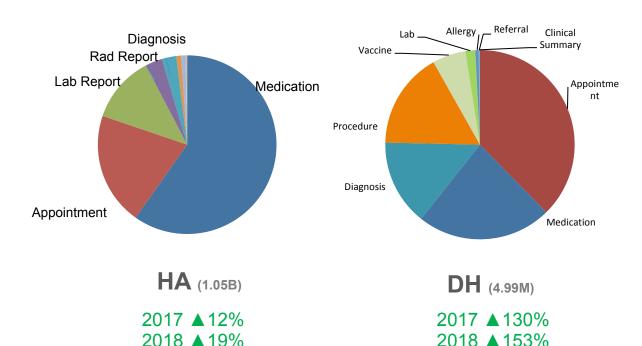

## **Record Sharing**

- 1.26B records shared As at 31 July 2019
  - 42 HA hospitals
  - 4 DH services
  - 11 private hospitals
  - 20 Radiology groups/ centres

- 8 PPP programs
- 758 private clinics
- 18 NGOs