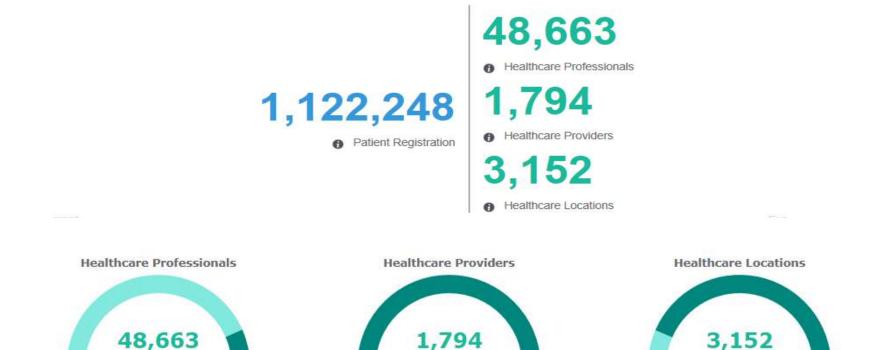

## Registration in eHRSS

42,238

Public

6.425

Private

Public

2.742

Private

1.790

Private

410

Public

## **Patient Registration**

1,122,248