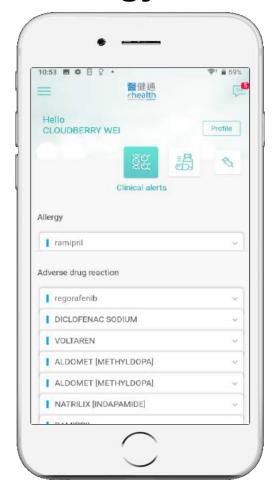

### Allergy, Medication & Immunisation

**Immunisation** 

Allergy Medication

Health Voucher Balance