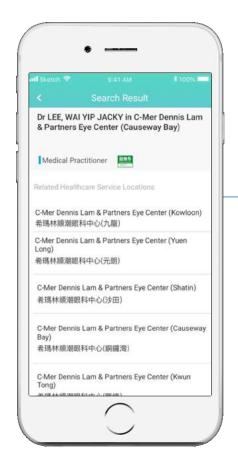

### **Doctor Search**

C-Mer Dennis Lam & Partners Eye Center (Kowloon)

#### Address

Room 1202-03, 12/F, Office Tower One, Grand Plaza, 625 & 639 Nathan Road, MONGKOK, KOWLOON

#### Telephone

39967660

0