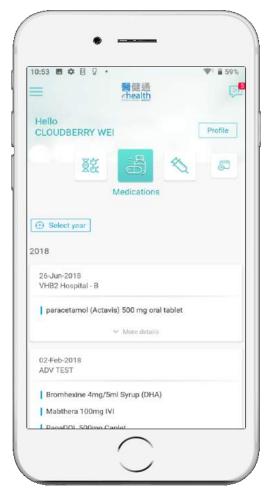

### Allergy, Medication & Immunisation

**Immunisation** 

Allergy Medication

Health Voucher Balance