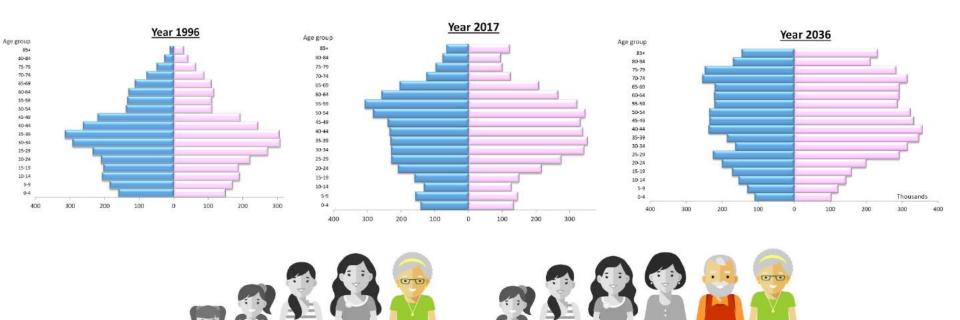

## eHRSS – Enabling Sustainable Government Public Health Policy

Past - Present - Future



Hong Kong economy

#### Hong Kong keeps top spot as world's freest economy

• Fraser Institute of Canada, in the 2019 edition of its report 'Economic Freedom of the World', places city ahead of Singapore and New Zealand



# HK -Most Efficient Healthcare System in the World



Among 56 economies with GDP per capital >\$US5,000 & population >5M

Source: Bloomberg Healthcare Efficiency Index - Sep 2018

## HK has done well in healthcare



## **Aging Population**



2017: Aged >65 (1 in 6) > 2036: Aged >65 (1 in 3)

## **Global Health Challenges**

- Aging
- Explosion of chronic diseases
- Sky rocketing healthcare cost
- Ever increasing healthcare demand
- Quality and medical incidents
- Financial sustainability



## **Healthcare Burden in Hong Kong**



## **Electronic Health Record Sharing**





NHS – Summary Care Record





Alberta Netcare





My Health Record





Health Information Exchange





E-Record and P-Record





**NEHR** 





Electronic Health Record Sharing System

## **Strong Government Commitment**



Government take the lead to develop a territory-wide electronic health record sharing system, which save medical costs, minimize errors and safeguard patients' health...

It will underpin the reform of our primary healthcare serv