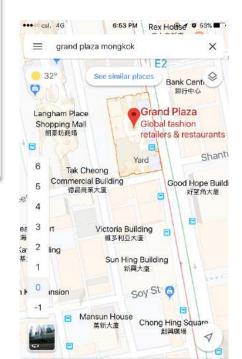

### **Doctor Search**

C-Mer Dennis Lam & Partners Eye Center (Kowloon)

#### Address

Room 1202-03, 12/F, Office Tower One, Grand Plaza, 625 & 639 Nathan Road, MONGKOK, KOWLOON

#### Telephone

39967660

0