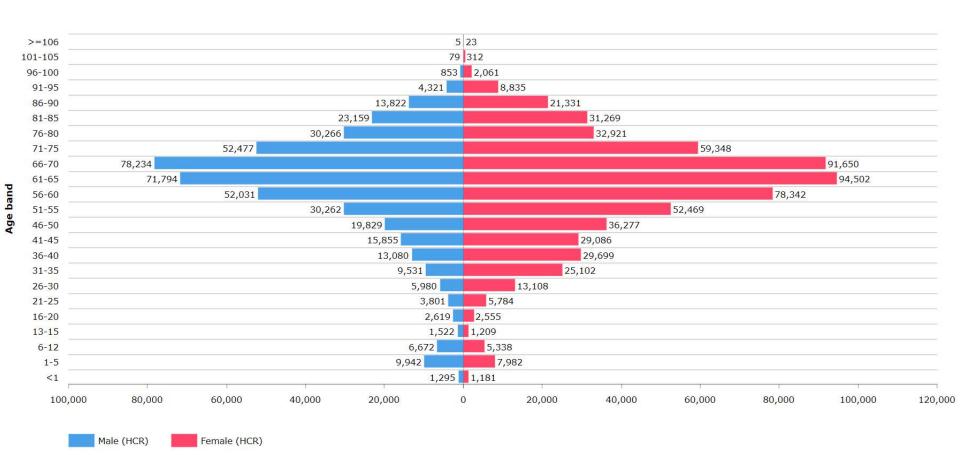

## **Program Evaluation**

2,000 Patients & 762 Doctors

- Overall satisfaction
  - Patient 98%
  - Doctor 82%
- Incentives for participation
  - Perceived benefits
  - Allow patient access
  - More data sharing e.g. Images, Chinese Medicine, etc.
  - Recommendation by doctors
  - Simplify registration process
  - Technical support