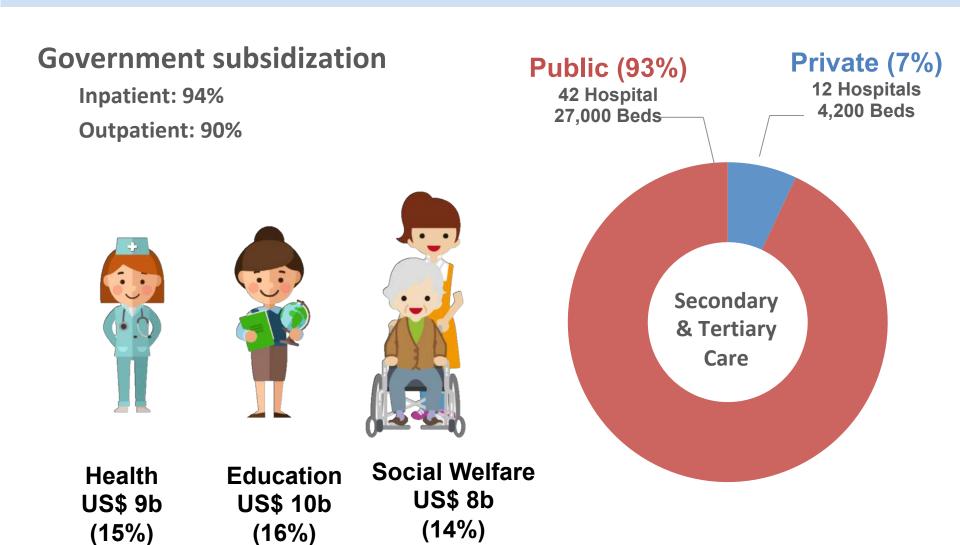

th Policy

Past - Present - Future



Hong Kong economy

#### Hong Kong keeps top spot as world's freest economy

• Fraser Institute of Canada, in the 2019 edition of its report 'Economic Freedom of the World', places city ahead of Singapore and New Zealand



# HK -Most Efficient Healthcare System in the World



Among 56 economies with GDP per capital >\$US5,000 & population >5M

Source: Bloomberg Healthcare Efficiency Index - Sep 2018

## HK has done well in healthcare



## **Aging Population**



2017: Aged >65 (1 in 6) > 2036: Aged >65 (1 in 3)

## **Global Health Challenges**

- Aging
- Explosion of chronic diseases
- Sky rocketing healthcare cost
- Ever increasing healthcare demand
- Quality and medical incidents
- Financial sustainability



## **Healthcare Burden in Hong Kong**



## **Electronic Health Record Sharing**





NHS – Summary Care Record





Alberta Netcare





My Health Record





Health Information Exchange





E-Record and P-Record





**NEHR** 





Electronic Health Record Sharing System

## **Strong Government Commitment**



Government take the lead to develop a territory-wide electronic health record sharing system, which save medical costs, minimize errors and safeguard patients' health...

It will underpin the reform of our primary healthcare services for both public and private sectors...

## **Territory-wide Health Record Sharing**



## **eHealth Solutions**



## **Innovate by New Service Models**



## Values to Patients



Patients Support eHealth Record Sharing

Patients see the use of eHealth record sharing an innovation to impr