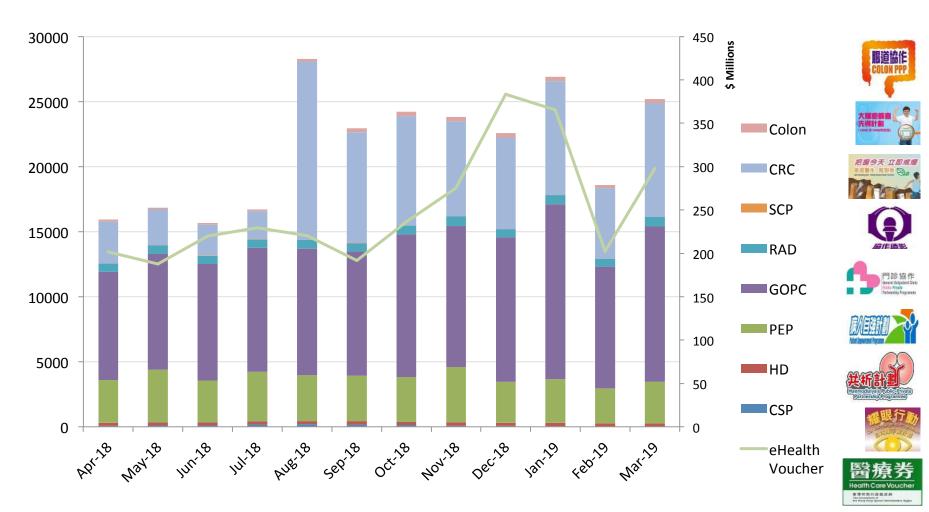

## **Facilitation of Patient Services**

Average of ~21,474 patients received various PPP Services & ~\$251M worth of Voucher claims facilitated by eHRSS per month 2017 ▲90%

## **Public Private Partnership Programs**