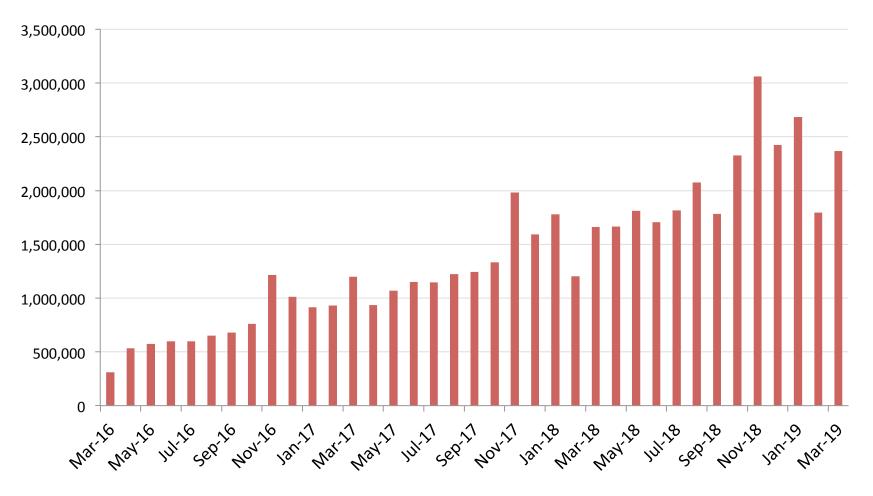

## eHRSS Records Access Per Month

**▲**75% 2018 **▲**54%

## **Record Sharing**

- 1.26B records shared As at 31 July 2019
  - 42 HA hospitals
  - 4 DH services
  - 11 private hospitals
  - 20 Radiology groups/ centres

- 8 PPP programs
- 758 private clinics
- 18 NGOs

2017 ▲54% 2018 ▲52%