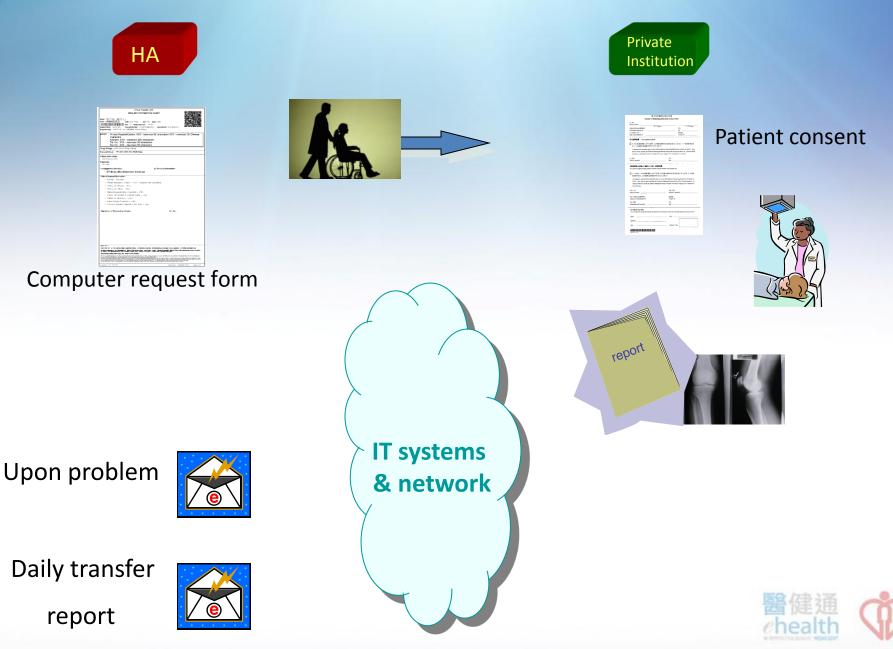

### **eHR Interface Pilots**

- Radiology Image Sharing
  - Purpose :
    - Test the connectivity on radiology sharing
    - Pave way for eHR

- Project Implementation
  - 2009 to 2011 (4 Private Institutions)

- Pre-requisites (continued)
  - Patient Identification
    - HKID
    - Name in English
    - Sex
    - Date of Birth
  - Study Identification
    - Accession number

#### **Accession Number Format**

"Accession Number" is a 16-character string, in which it consists of hospital code, department code, year and a running number.

Example : STHSD1100050082F

- Hospital code : STH
- Department Code : SD
- Year : 11
- Running Number : 00050082
- Check digit : F (Generated by a seed assigned by HA)