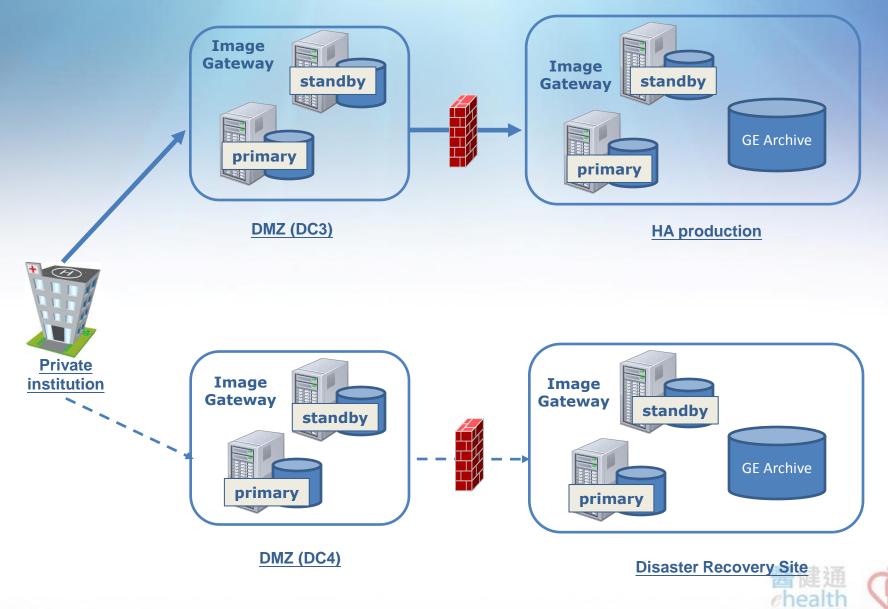

register
  - Using 2-D barcode

#### XML sample

<PATIENT> <HKID> M7664082</HKID> <ENAME>YU, LONGAN</ENAME> <SEX>M</SEX> <DOB>20/04/1961</DOB> <EDOB>Y</EDOB> <CASENUM> HN060000132</CASENUM> <ORNUM>VH OR061001123X</ORNUM> <DUMMY></DUMMY> </PATIENT>



- Pre-requisites (continued)
  - Patient Identification
    - HKID
    - Name in English
    - Sex
    - Date of Birth
  - Study Identification
    - Accession number

#### **Accession Number Format**

"Accession Number" is a 16-character string, in which it consists of hospital code, department code, year and a running number.

Example : STHSD1100050082F

- Hospital code : STH
- Department Code : SD
- Year : 11
- Running Number : 00050082
- Check digit : F (Generated by a seed assigned by HA)



#### Radiology Image Sharing – Image Gateway



#### Radiology Image Sharing – EAI Gateway







#### **Radiology Image Sharing** • What's next Complete **Technical** briefing survey **Business** alignment 3 to 6 months **Business &** technical preparation Technical 5 to 6 months readiness Private assessment institution HA Production **Technical** preparation testing ehealth