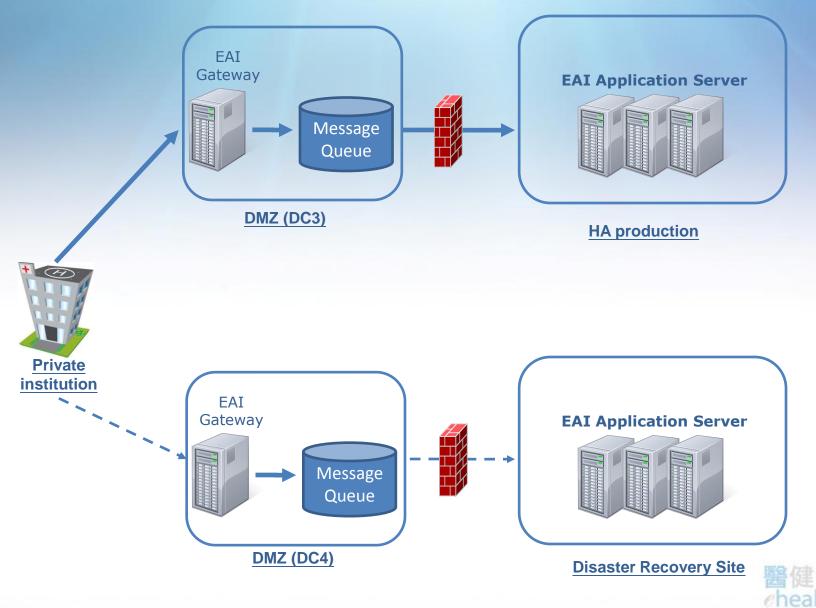

le

<PATIENT> <HKID> M7664082</HKID> <ENAME>YU, LONGAN</ENAME> <SEX>M</SEX> <DOB>20/04/1961</DOB> <EDOB>Y</EDOB> <CASENUM> HN060000132</CASENUM> <ORNUM>VH OR061001123X</ORNUM> <DUMMY></DUMMY> </PATIENT>



- Pre-requisites (continued)
  - Patient Identification
    - HKID
    - Name in English
    - Sex
    - Date of Birth
  - Study Identification
    - Accession number

#### **Accession Number Format**

"Accession Number" is a 16-character string, in which it consists of hospital code, department code, year and a running number.

Example : STHSD1100050082F

- Hospital code : STH
- Department Code : SD
- Year : 11
- Running Number : 00050082
- Check digit : F (Generated by a seed assigned by HA)



#### Radiology Image Sharing – Image Gateway



#### Radiology Image Sharing – EAI Gateway







#### **Radiology Image Sharing** • What's next Complete **Technical** briefing survey **Business** alignment 3 to 6 months **Business &** technical preparation Technical 5 to 6 months readiness Private assessment institution HA Production **Technical** preparation testing ehealth