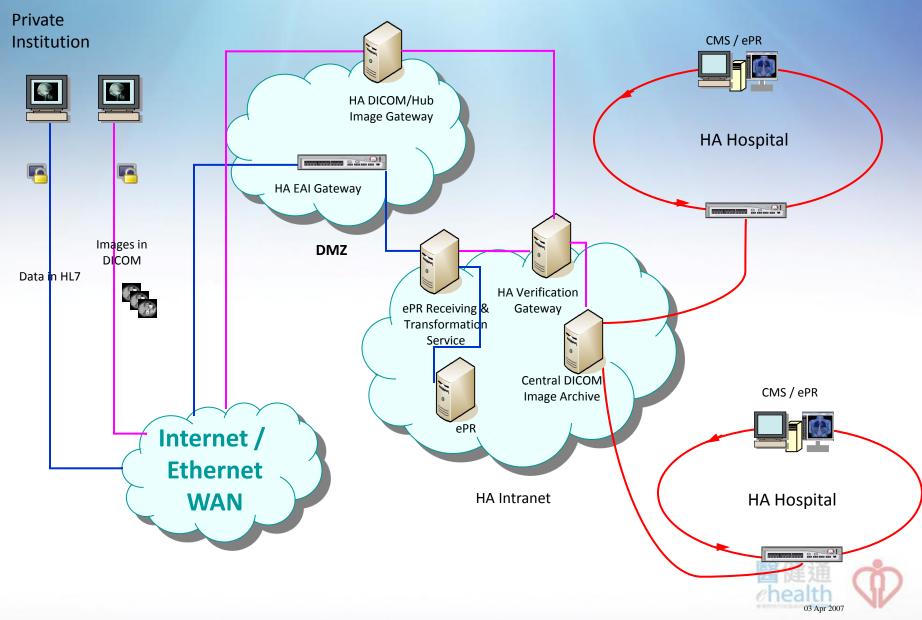

DICOM 3.0
- Network
  - IP Sec VPN
- Ability to register
  - Using 2-D barcode

#### XML sample

<PATIENT> <HKID> M7664082</HKID> <ENAME>YU, LONGAN</ENAME> <SEX>M</SEX> <DOB>20/04/1961</DOB> <EDOB>Y</EDOB> <CASENUM> HN060000132</CASENUM> <ORNUM>VH OR061001123X</ORNUM> <DUMMY></DUMMY> </PATIENT>



- Pre-requisites (continued)
  - Patient Identification
    - HKID
    - Name in English
    - Sex
    - Date of Birth
  - Study Identification
    - Accession number

#### **Accession Number Format**

"Accession Number" is a 16-character string, in which it consists of hospital code, department code, year and a running number.

Example : STHSD1100050082F

- Hospital code : STH
- Department Code : SD
- Year : 11
- Running Number : 00050082
- Check digit : F (Generated by a seed assigned by HA)



#### Radiology Image Sharing – Image Gateway



#### Radiology Image Sharing – EAI Gateway







#### **Radiology Image Sharing** • What's next Complete **Technical** briefing survey **Business** alignment 3 to 6 months **Business &** technical preparation Technical 5 to 6 months readiness Private assessment institution HA Production **Technical** preparation testing ehealth