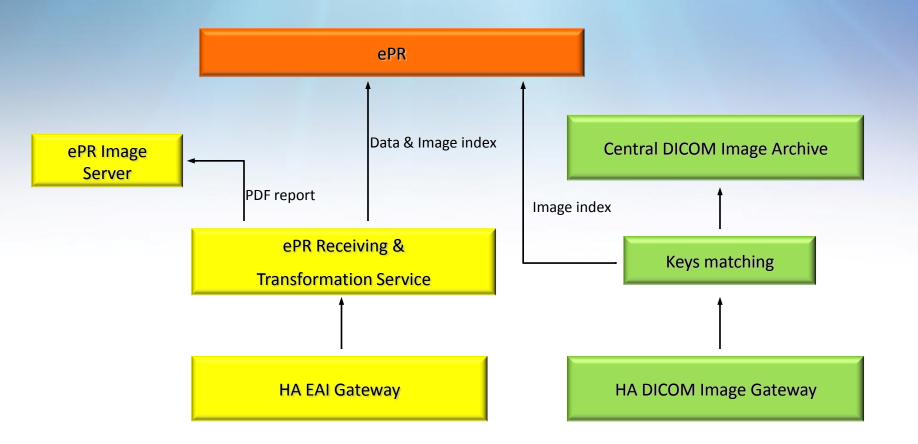

#### Radiology Image Sharing – Image Gateway

#### Radiology Image Sharing – EAI Gateway