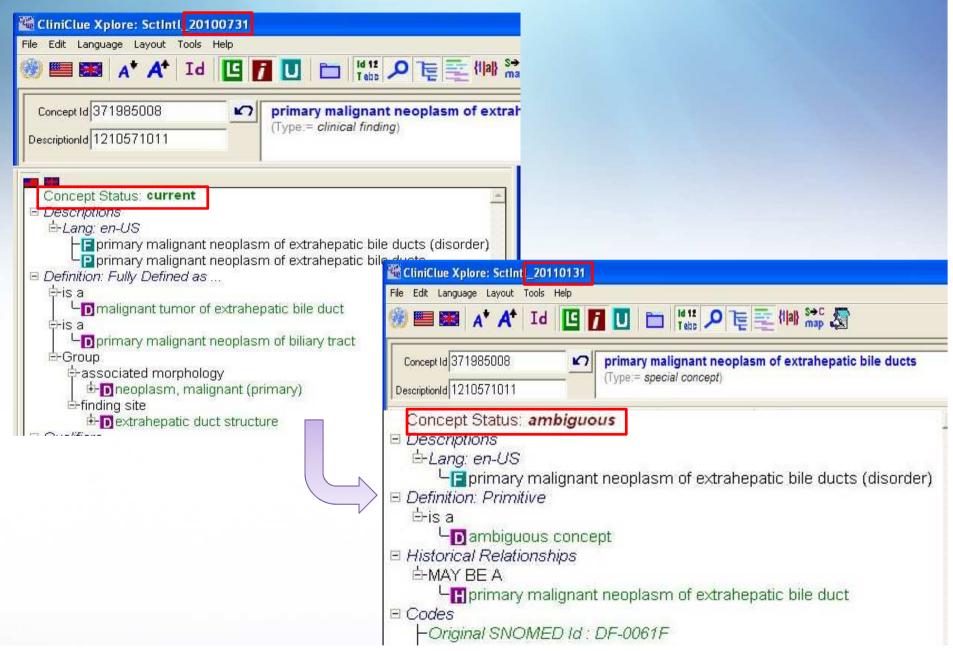

- HKCTT**



## **Objectives**

- To provide an overview of the maintenance of HKCTT
- To outline request submission mechanism for submission of HKCTT and SNOMED CT requests/recommendations



### **How do we maintain HKCTT?**

Maintenance of terminologies are not an one-time effort. In fact, it is an endless task!

- Establish HKCTT update frequency cycle
- Manage user requests
- Update editorial policies



We think ahead (and often) about maintenance!



## **HKCTT Maintenance Flowchart**



## Frequency and update cycle



## What triggers change in HKCTT content?

- 1) Amendment to HKCTT terms
  - Description change
  - Mapping change
- 2) Official changes to Reference Terminologies
  - Code addition/retirement
  - Regrouping of classification



## Change of RT – SNOMED CT example



## **Update frequency of HKCTT and Reference**Terminology

- HKCTT is scheduled for update on monthly basis
- Reference terminology updates are scheduled as follows:

| Reference terminology                                                                                                                           | Update frequency            |
|-------------------------------------------------------------------------------------------------------------------------------------------------|-----------------------------|
| Systematized Nomenclature of Medicine, Clinical Terms (SNOMED CT)                                                                               | Every 6 months (Jan & July) |
| International Classification of Diseases, 10th Revision (ICD 10)  • 2001 Release  • 2010 Releas