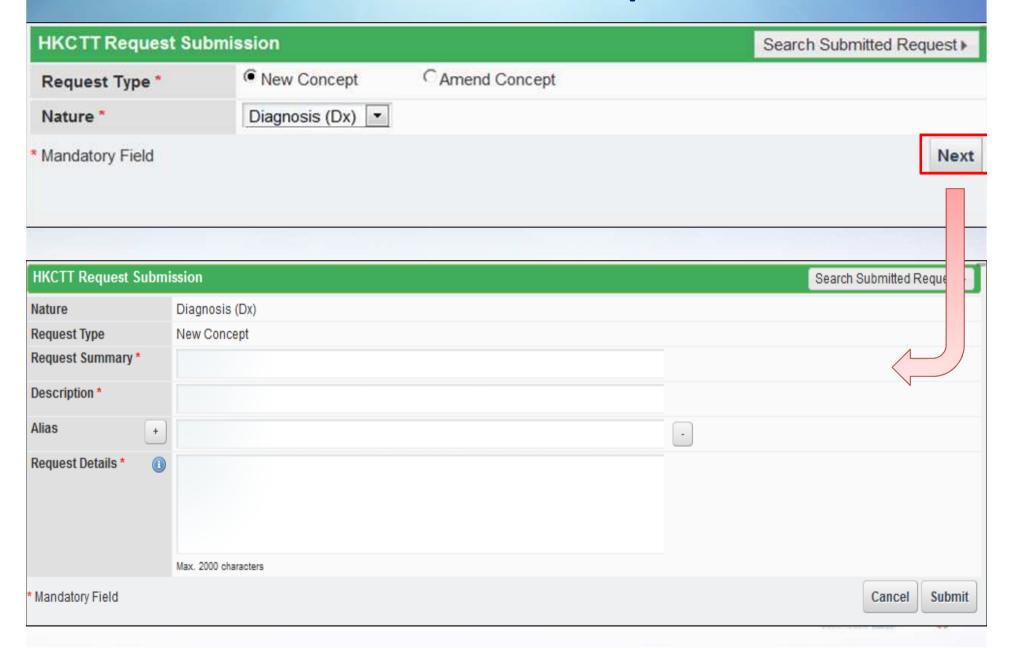

#### A. New concept - Dx example

## A. New concept – Dx example

| HKCTT Request Submi                     | New Request ▶                                                                                                                      | Search Submitted Request ▶ |                      |
|-----------------------------------------|------------------------------------------------------------------------------------------------------------------------------------|----------------------------|----------------------|
| Request was succes                      | sfully submitted. (Request No.: 34)                                                                                                |                            |                      |
| Request No                              | 34                                                                                                                                 |                            |                      |
| Stage                                   | Submitted                                                                                                                          |                            |                      |
| Nature                                  | Diagnosis (Dx)                                                                                                                     |                            |                      |
| Request Type                            | New Concept                                                                                                                        |                            |                      |
| Request HCP                             | Virtual Unit B                                                                                                                     |                            |                      |
| Request Summary                         | To add SARS as new concept                                                                                                         |                            |                      |
| Description                             | Severe acute respiratory syndrome                                                                                                  |                            |                      |
| Alias                                   | SARS                                                                                                                               |                            |                      |
| Request Details & Reference Information | Severe acute respiratory syndrome is a serious form of pneumonia. It is caused by a member of a coronavirus formavirus (SARS-CoV). | amily of viruses ca        | lled SARS-associated |
| Comment                                 |                                                                                                                                    |                            |                      |
|                                         |                                                                                                                                    |                            | Withdraw             |