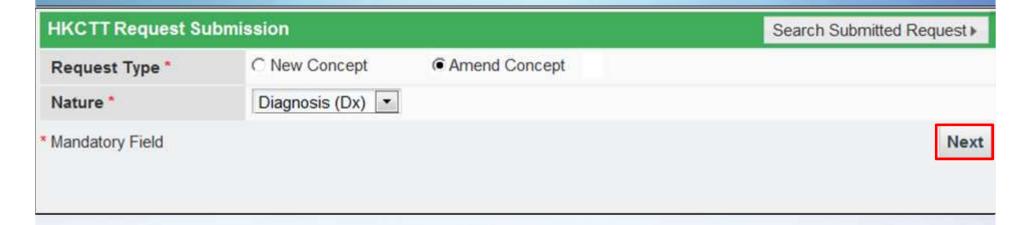

## 1. New HKCTT request

- A. New concept
- **B.** Amend concept

| Administration :     | Standards Download | Information    |             |              |          | IAMS_USER IAMS_USER |
|----------------------|--------------------|----------------|-------------|--------------|----------|---------------------|
| HKCTT Request Search | <u> </u>           |                |             |              |          | New Request ▶       |
| Criteria Result      |                    |                |             |              |          |                     |
| Request No.:         |                    |                |             |              |          |                     |
| Keyword:             |                    |                |             |              |          |                     |
| Request              | My requests        | My Organizatio | ns requests | All Requests |          |                     |
| Stage:               | Submitted          | In Progress    | Withdrawn   | Rejected     | Accepted |                     |
|                      |                    |                |             |              |          | Search              |
|                      |                    |                |             |              |          |                     |
|                      |                    |                |             |              |          |                     |
|                      |                    |                |             |              |          |                     |
|                      |                    |                |             |              |          |                     |
|                      |                    |                |             |              |          | onearm N            |