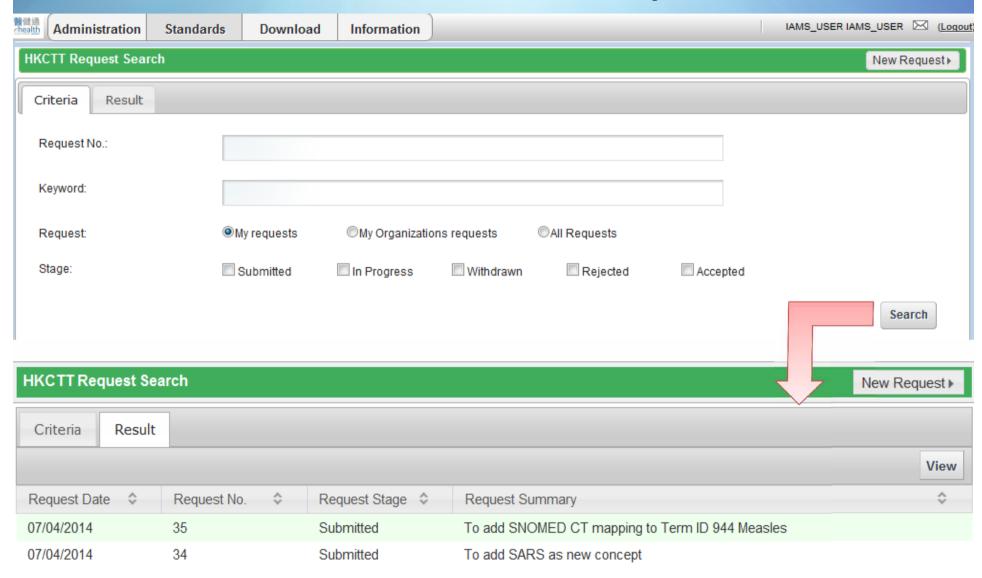

## **HKCTT Request Submission**

| Markin Administration | Standards  | Download   | Information     |             |               |          | IAMS_USER IAMS | S_USER 🖂 ( <u>Loqout</u> |
|-----------------------|------------|------------|-----------------|-------------|---------------|----------|----------------|--------------------------|
| HKCTT Request Sear    | ch         |            |                 |             |               |          |                | New Request ▶            |
| Criteria Result       |            |            |                 |             |               |          |                |                          |
| Request No.:          |            |            |                 |             |               |          |                |                          |
| Keyword:              |            |            |                 |             |               |          |                |                          |
| Request:              | <b>⊚</b> M | y requests | My Organization | ns requests | OAll Requests |          |                |                          |
| Stage:                |            | Submitted  | In Progress     | Withdrawn   | Rejected      | Accepted |                |                          |
|                       |            |            |                 |             |               |          |                | Search                   |