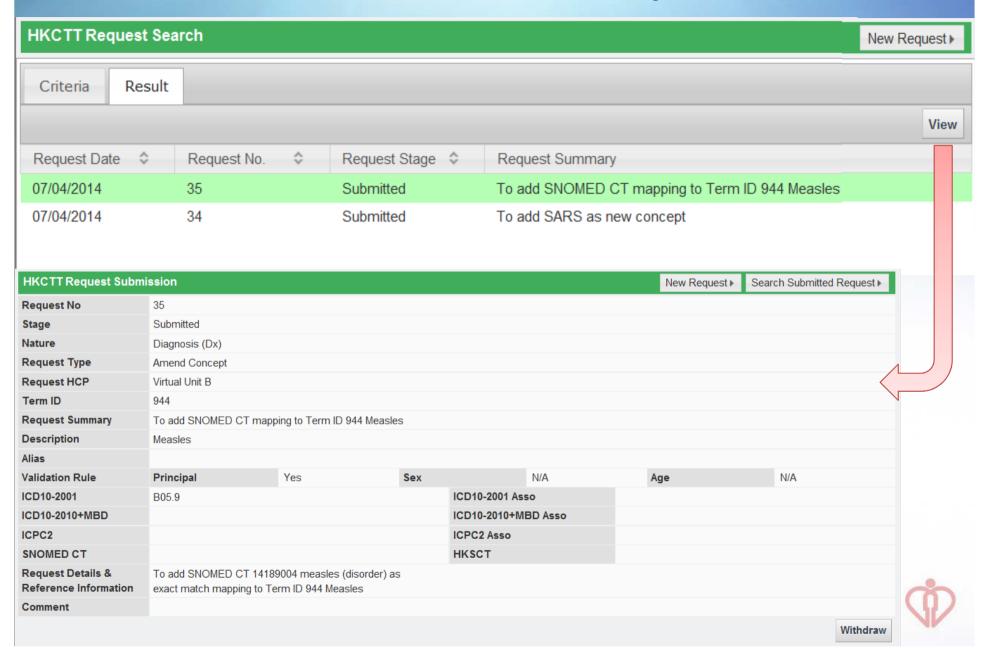

| HKCTT Request Submi                     | ssion                                                                                      |                           |     |                |         |    | New Request ▶ | Search Submitted Reques | st⊁  |
|-----------------------------------------|--------------------------------------------------------------------------------------------|---------------------------|-----|----------------|---------|----|---------------|-------------------------|------|
| Request was succes                      | ssfully submitted. (Request                                                                | t No.: 35 )               |     |                |         |    |               |                         |      |
| Request No                              | 35                                                                                         |                           |     |                |         |    |               |                         |      |
| Stage                                   | Submitted                                                                                  |                           |     |                |         |    |               |                         |      |
| Nature                                  | Diagnosis (Dx)                                                                             |                           |     |                |         |    |               |                         |      |
| Request Type                            | Amend Concept                                                                              |                           |     |                |         |    |               |                         |      |
| Request HCP                             | Virtual Unit B                                                                             |                           |     |                |         |    |               |                         |      |
| Term ID                                 | 944                                                                                        |                           |     |                |         |    |               |                         |      |
| Request Summary                         | To add SNOMED CT mapp                                                                      | ing to Term ID 944 Measle | es  |                |         |    |               |                         |      |
| Description                             | Measles                                                                                    | Measles                   |     |                |         |    |               |                         |      |
| Alias                                   |                                                                                            |                           |     |                |         |    |               |                         |      |
| Validation Rule                         | Principal                                                                                  | Yes                       | Sex |                | N/A     | Ag | je            | N/A                     |      |
| ICD10-2001                              | B05.9                                                                                      |                           |     | ICD10-2001 Ass | 0       |    |               |                         |      |
| ICD10-2010+MBD                          |                                                                                            |                           |     | ICD10-2010+MI  | BD Asso |    |               |                         |      |
| ICPC2                                   |                                                                                            |                           |     | ICPC2 Asso     |         |    |               |                         |      |
| SNOMED CT                               |                                                                                            |                           |     | HKSCT          |         |    |               |                         |      |
| Request Details & Reference Information | To add SNOMED CT 14189004 measles (disorder) as exact match mapping to Term ID 944 Measles |                           |     |                |         |    |               |                         |      |
| Comment                                 | 0                                                                                          |                           |     |                |         |    |               |                         |      |
|                                         |                                                                                            |                           |     |                |         |    |               | Withd                   | draw |