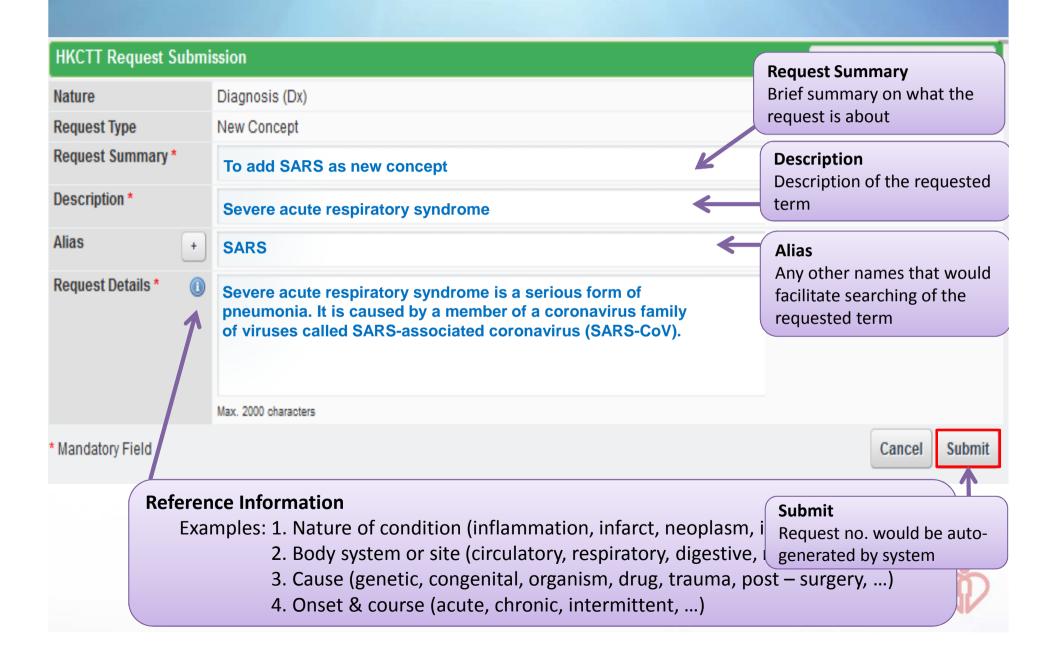

## A. New concept – Dx example

| HKCTT Request Submi                     | New Request ▶                                                                                                                      | Search Submitted Request ▶ |                      |
|-----------------------------------------|------------------------------------------------------------------------------------------------------------------------------------|----------------------------|----------------------|
| Request was succes                      | sfully submitted. (Request No.: 34)                                                                                                |                            |                      |
| Request No                              | 34                                                                                                                                 |                            |                      |
| Stage                                   | Submitted                                                                                                                          |                            |                      |
| Nature                                  | Diagnosis (Dx)                                                                                                                     |                            |                      |
| Request Type                            | New Concept                                                                                                                        |                            |                      |
| Request HCP                             | Virtual Unit B                                                                                                                     |                            |                      |
| Request Summary                         | To add SARS as new concept                                                                                                         |                            |                      |
| Description                             | Severe acute respiratory syndrome                                                                                                  |                            |                      |
| Alias                                   | SARS                                                                                                                               |                            |                      |
| Request Details & Reference Information | Severe acute respiratory syndrome is a serious form of pneumonia. It is caused by a member of a coronavirus formavirus (SARS-CoV). | amily of viruses ca        | lled SARS-associated |
| Comment                                 |                                                                                                                                    |                            |                      |
|                                         |                                                                                                                                    |                            | Withdraw             |