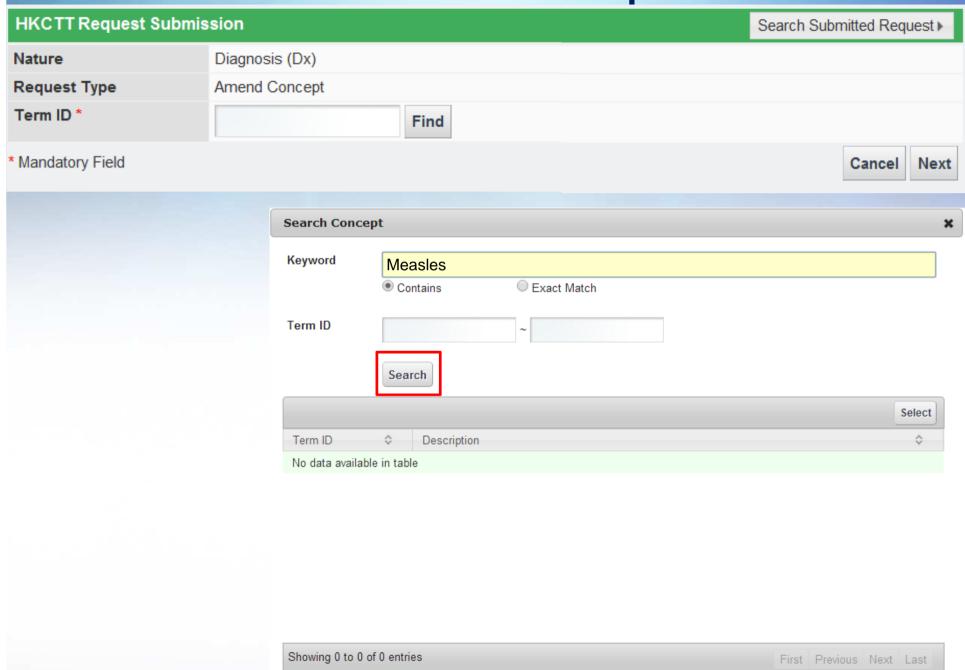

| HKCTT Request Submi                     | ssion                                                                                      |                           |     |                |         |    | New Request ▶ | Search Submitted Reques | st⊁  |
|-----------------------------------------|--------------------------------------------------------------------------------------------|---------------------------|-----|----------------|---------|----|---------------|-------------------------|------|
| Request was succes                      | ssfully submitted. (Request                                                                | t No.: 35 )               |     |                |         |    |               |                         |      |
| Request No                              | 35                                                                                         |                           |     |                |         |    |               |                         |      |
| Stage                                   | Submitted                                                                                  |                           |     |                |         |    |               |                         |      |
| Nature                                  | Diagnosis (Dx)                                                                             |                           |     |                |         |    |               |                         |      |
| Request Type                            | Amend Concept                                                                              |                           |     |                |         |    |               |                         |      |
| Request HCP                             | Virtual Unit B                                                                             |                           |     |                |         |    |               |                         |      |
| Term ID                                 | 944                                                                                        |                           |     |                |         |    |               |                         |      |
| Request Summary                         | To add SNOMED CT mapp                                                                      | ing to Term ID 944 Measle | es  |                |         |    |               |                         |      |
| Description                             | Measles                                                                                    | Measles                   |     |                |         |    |               |                         |      |
| Alias                                   |                                                                                            |                           |     |                |         |    |               |                         |      |
| Validation Rule                         | Principal                                                                                  | Yes                       | Sex |                | N/A     | Ag | je            | N/A                     |      |
| ICD10-2001                              | B05.9                                                                                      |                           |     | ICD10-2001 Ass | 0       |    |               |                         |      |
| ICD10-2010+MBD                          |                                                                                            |                           |     | ICD10-2010+MI  | BD Asso |    |               |                         |      |
| ICPC2                                   |                                                                                            |                           |     | ICPC2 Asso     |         |    |               |                         |      |
| SNOMED CT                               |                                                                                            |                           |     | HKSCT          |         |    |               |                         |      |
| Request Details & Reference Information | To add SNOMED CT 14189004 measles (disorder) as exact match mapping to Term ID 944 Measles |                           |     |                |         |    |               |                         |      |
| Comment                                 | 0                                                                                          |                           |     |                |         |    |               |                         |      |
|                                         |                                                                                            |                           |     |                |         |    |               | Withd                   | draw |