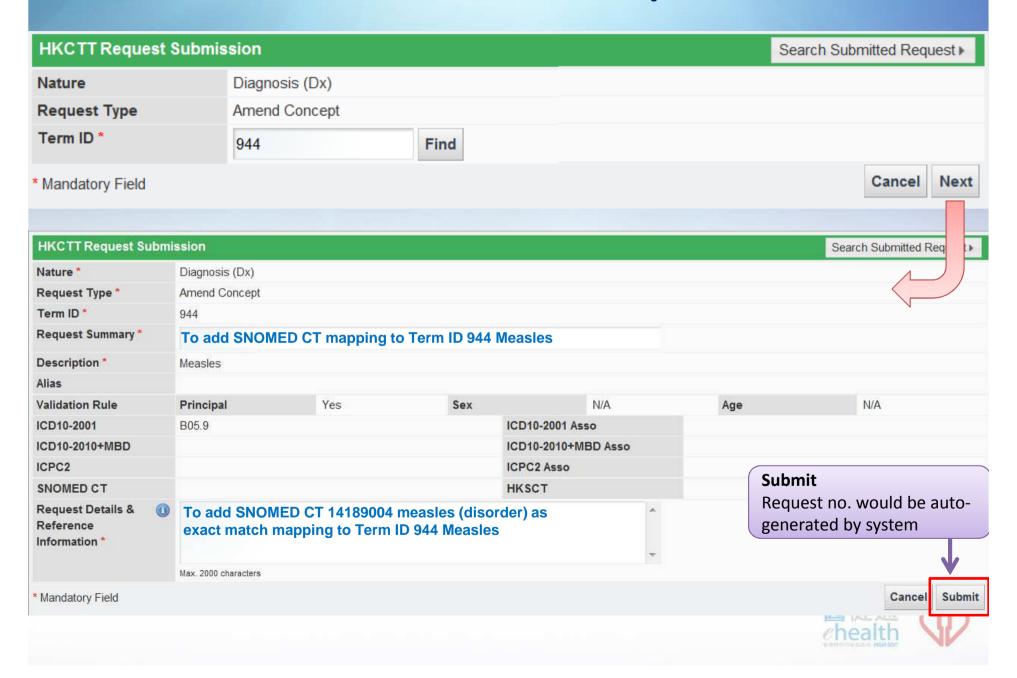

| HKCTT Request Submi                     | ssion                                                                                      |                           |     |                |         |    | New Request ▶ | Search Submitted Reques | st⊁  |
|-----------------------------------------|--------------------------------------------------------------------------------------------|---------------------------|-----|----------------|---------|----|---------------|-------------------------|------|
| Request was succes                      | ssfully submitted. (Request                                                                | t No.: 35 )               |     |                |         |    |               |                         |      |
| Request No                              | 35                                                                                         |                           |     |                |         |    |               |                         |      |
| Stage                                   | Submitted                                                                                  |                           |     |                |         |    |               |                         |      |
| Nature                                  | Diagnosis (Dx)                                                                             |                           |     |                |         |    |               |                         |      |
| Request Type                            | Amend Concept                                                                              |                           |     |                |         |    |               |                         |      |
| Request HCP                             | Virtual Unit B                                                                             |                           |     |                |         |    |               |                         |      |
| Term ID                                 | 944                                                                                        |                           |     |                |         |    |               |                         |      |
| Request Summary                         | To add SNOMED CT mapp                                                                      | ing to Term ID 944 Measle | es  |                |         |    |               |                         |      |
| Description                             | Measles                                                                                    | Measles                   |     |                |         |    |               |                         |      |
| Alias                                   |                                                                                            |                           |     |                |         |    |               |                         |      |
| Validation Rule                         | Principal                                                                                  | Yes                       | Sex |                | N/A     | Ag | je            | N/A                     |      |
| ICD10-2001                              | B05.9                                                                                      |                           |     | ICD10-2001 Ass | 0       |    |               |                         |      |
| ICD10-2010+MBD                          |                                                                                            |                           |     | ICD10-2010+MI  | BD Asso |    |               |                         |      |
| ICPC2                                   |                                                                                            |                           |     | ICPC2 Asso     |         |    |               |                         |      |
| SNOMED CT                               |                                                                                            |                           |     | HKSCT          |         |    |               |                         |      |
| Request Details & Reference Information | To add SNOMED CT 14189004 measles (disorder) as exact match mapping to Term ID 944 Measles |                           |     |                |         |    |               |                         |      |
| Comment                                 | 0                                                                                          |                           |     |                |         |    |               |                         |      |
|                                         |                                                                                            |                           |     |                |         |    |               | Withd                   | draw |