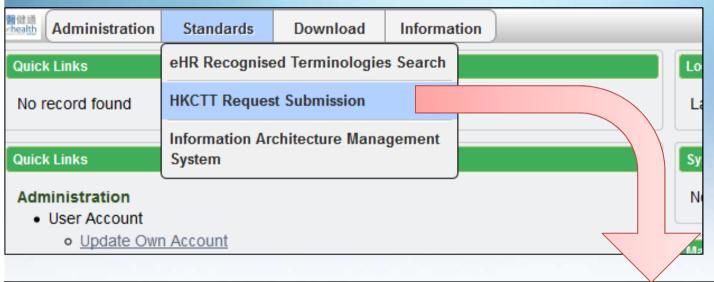

#### **HKCTT Request Submission** Administration Standards Information Download eHR Recognised Terminologies Search **Quick Links** Lo **HKCTT Request Submission** No record found Information Architecture Management **Quick Links** System Sy Administration User Account Update Own Account IAMS\_USER IAMS\_USER (Logout Administration Information Standards Download 1. New HKCTT request **HKCTT Request Search** Criteria Result Request No.: Keyword: My requests My Organizations requests OAll Requests Request: Stage: Withdrawn Submitted In Progress Rejected Accepted Search