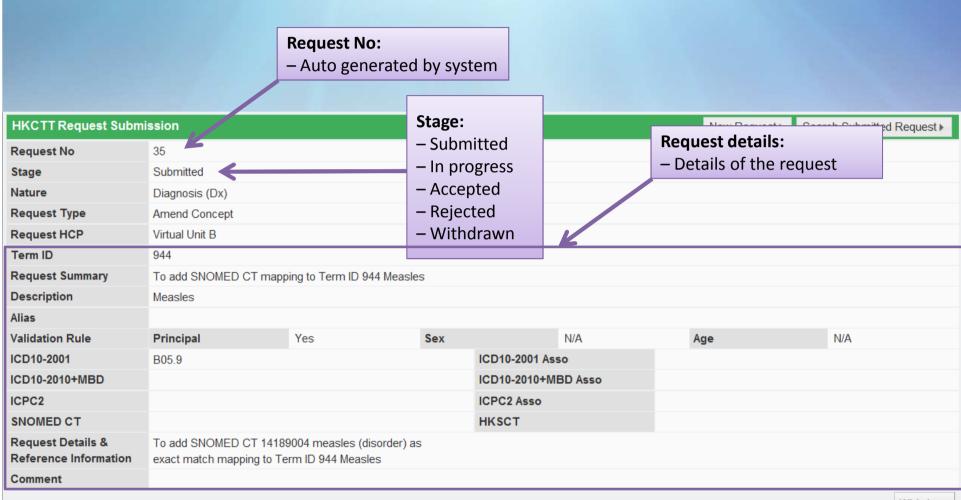

| HKCTT Request Submi                     | ssion                                                                                      |                           |     |                |         |    | New Request ▶ | Search Submitted Reques | st⊁  |
|-----------------------------------------|--------------------------------------------------------------------------------------------|---------------------------|-----|----------------|---------|----|---------------|-------------------------|------|
| Request was succes                      | ssfully submitted. (Request                                                                | t No.: 35 )               |     |                |         |    |               |                         |      |
| Request No                              | 35                                                                                         |                           |     |                |         |    |               |                         |      |
| Stage                                   | Submitted                                                                                  |                           |     |                |         |    |               |                         |      |
| Nature                                  | Diagnosis (Dx)                                                                             |                           |     |                |         |    |               |                         |      |
| Request Type                            | Amend Concept                                                                              |                           |     |                |         |    |               |                         |      |
| Request HCP                             | Virtual Unit B                                                                             |                           |     |                |         |    |               |                         |      |
| Term ID                                 | 944                                                                                        |                           |     |                |         |    |               |                         |      |
| Request Summary                         | To add SNOMED CT mapp                                                                      | ing to Term ID 944 Measle | es  |                |         |    |               |                         |      |
| Description                             | Measles                                                                                    | Measles                   |     |                |         |    |               |                         |      |
| Alias                                   |                                                                                            |                           |     |                |         |    |               |                         |      |
| Validation Rule                         | Principal                                                                                  | Yes                       | Sex |                | N/A     | Ag | je            | N/A                     |      |
| ICD10-2001                              | B05.9                                                                                      |                           |     | ICD10-2001 Ass | 0       |    |               |                         |      |
| ICD10-2010+MBD                          |                                                                                            |                           |     | ICD10-2010+MI  | BD Asso |    |               |                         |      |
| ICPC2                                   |                                                                                            |                           |     | ICPC2 Asso     |         |    |               |                         |      |
| SNOMED CT                               |                                                                                            |                           |     | HKSCT          |         |    |               |                         |      |
| Request Details & Reference Information | To add SNOMED CT 14189004 measles (disorder) as exact match mapping to Term ID 944 Measles |                           |     |                |         |    |               |                         |      |
| Comment                                 | 0                                                                                          |                           |     |                |         |    |               |                         |      |
|                                         |                                                                                            |                           |     |                |         |    |               | Withd                   | draw |