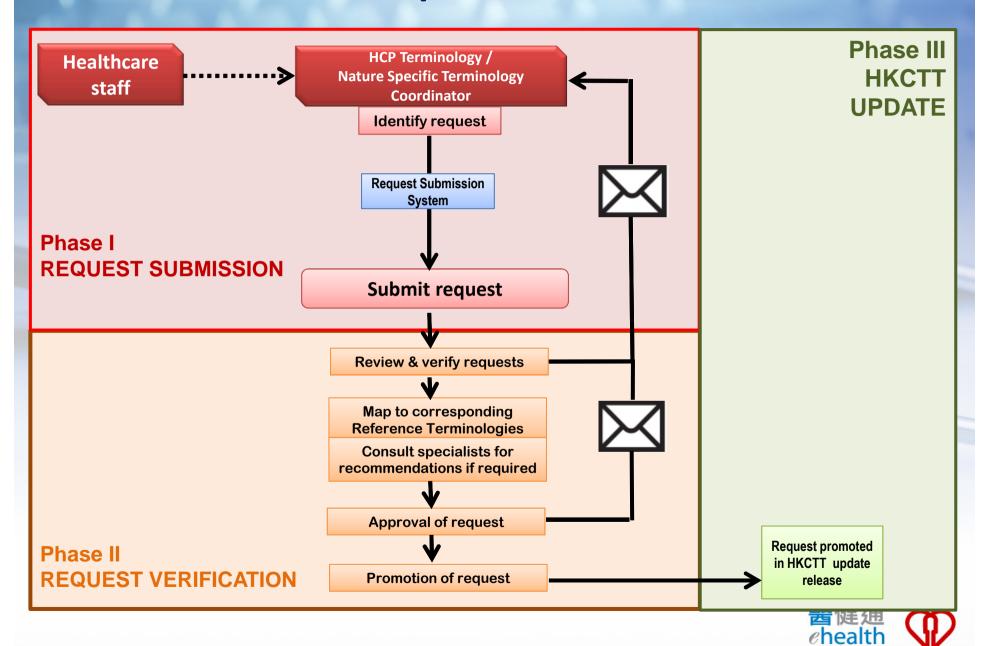

elease  • 2010 Release  • Mental Health & Behavioural Disorders (MBD) | No regular updates          |
| International Classification for Primary Care, 2nd Edition (ICPC2)                                                                              | No regular updates          |
| Logical Observations, Identifiers Names and Codes (LOINC)                                                                                       | Every 6 months              |

## **Request submission**



## Reasons for request submission

#### 1) HKCTT

- 1. To add new terms
- 2. To make amendments on existing terms
  - Spelling
  - Mapping
  - Adding alias

#### 2) SNOMED CT

- Required concept might not be available
- Query on definition of existing concept



#### **Workflow of Request Submission for eHR**



## eHR Portal Login



User Name 用戶名稱

#### **9**

#### **Important Reminder**

- All eHR healthcare recipient information is strictly confidential
- 2. Use only for authorised purposes
- 3. All access to eHR Viewer is logged
- 4. Please logout immediately after use
- 5. Please ensure you have verified the content before you sign the computer printouts
- 6. Please change your password on a regular basis

Terms and Conditions | Security Guidelines | Privacy Policy Statement

#### 重要提示

- 1. 病人資料必須保密
- 2. 只允許授權的操作
- 3. 所有對醫健通檢視系統的操作均會被記錄
- 4. 使用網站服務後,請立即登出系統
- 5. 簽署文件前,請先細心核對內容
- 6. 請定期更新用戶密碼

條款及細則 | 保安指引 | 私隱政策聲明



CHECHILI

## **eHR Portal Login**



## **HKCTT Request Submission**



| Markin Administration | Standards  | Download   | Information     |             |               |