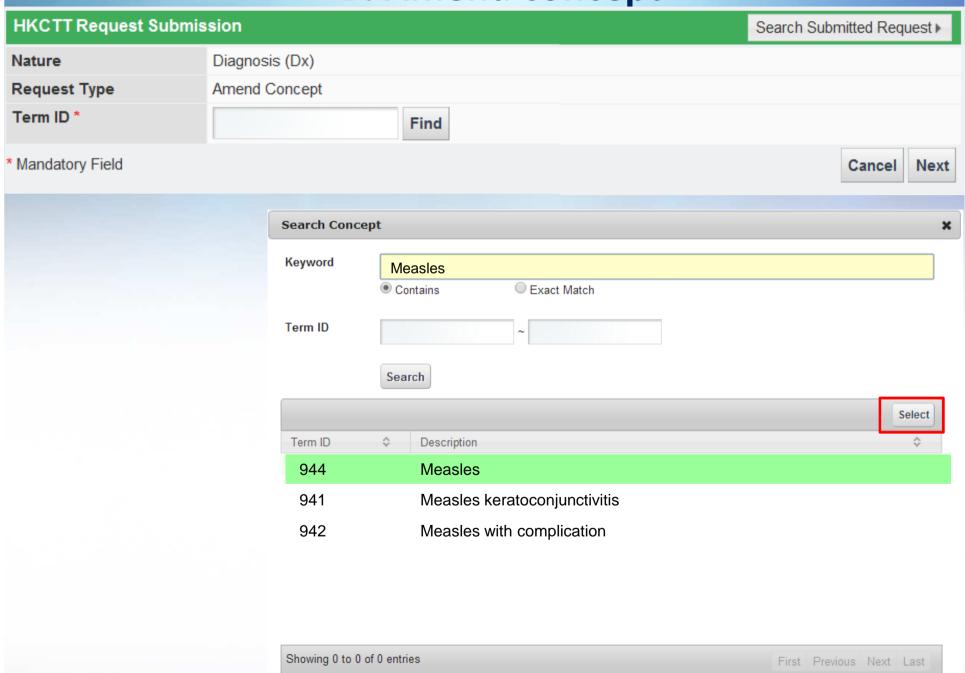

| HKCTT Request Submi                     | ssion                                                                                      |                           |     |                |         |    | New Request ▶ | Search Submitted Reques | st⊁  |
|-----------------------------------------|--------------------------------------------------------------------------------------------|---------------------------|-----|----------------|---------|----|---------------|-------------------------|------|
| Request was succes                      | ssfully submitted. (Request                                                                | t No.: 35 )               |     |                |         |    |               |                         |      |
| Request No                              | 35                                                                                         |                           |     |                |         |    |               |                         |      |
| Stage                                   | Submitted                                                                                  |                           |     |                |         |    |               |                         |      |
| Nature                                  | Diagnosis (Dx)                                                                             |                           |     |                |         |    |               |                         |      |
| Request Type                            | Amend Concept                                                                              |                           |     |                |         |    |               |                         |      |
| Request HCP                             | Virtual Unit B                                                                             |                           |     |                |         |    |               |                         |      |
| Term ID                                 | 944                                                                                        |                           |     |                |         |    |               |                         |      |
| Request Summary                         | To add SNOMED CT mapp                                                                      | ing to Term ID 944 Measle | es  |                |         |    |               |                         |      |
| Description                             | Measles                                                                                    | Measles                   |     |                |         |    |               |                         |      |
| Alias                                   |                                                                                            |                           |     |                |         |    |               |                         |      |
| Validation Rule                         | Principal                                                                                  | Yes                       | Sex |                | N/A     | Ag | je            | N/A                     |      |
| ICD10-2001                              | B05.9                                                                                      |                           |     | ICD10-2001 Ass | 0       |    |               |                         |      |
| ICD10-2010+MBD                          |                                                                                            |                           |     | ICD10-2010+MI  | BD Asso |    |               |                         |      |
| ICPC2                                   |                                                                                            |                           |     | ICPC2 Asso     |         |    |               |                         |      |
| SNOMED CT                               |                                                                                            |                           |     | HKSCT          |         |    |               |                         |      |
| Request Details & Reference Information | To add SNOMED CT 14189004 measles (disorder) as exact match mapping to Term ID 944 Measles |                           |     |                |         |    |               |                         |      |
| Comment                                 | 0                                                                                          |                           |     |                |         |    |               |                         |      |
|                                         |                                                                                            |                           |     |                |         |    |               | Withd                   | draw |