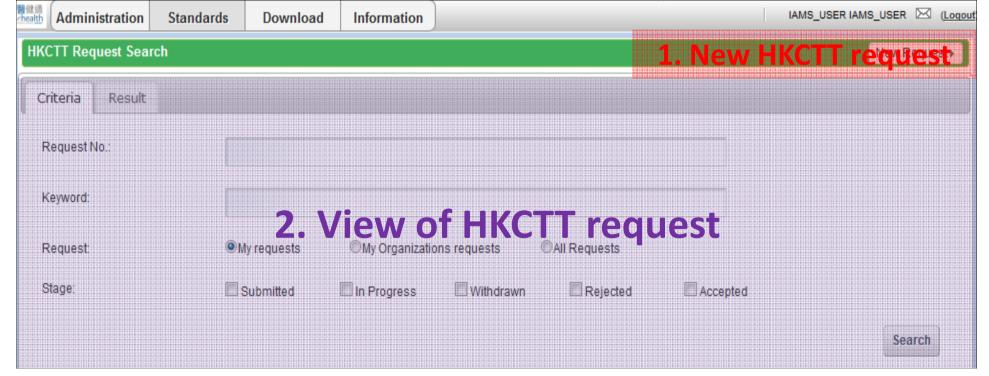

## **HKCTT Request Submission**

| Markin Administration | Standards  | Download   | Information     |             |               |          | IAMS_USER IAMS | S_USER 🖂 ( <u>Loqout</u> |
|-----------------------|------------|------------|-----------------|-------------|---------------|----------|----------------|--------------------------|
| HKCTT Request Sear    | ch         |            |                 |             |               |          |                | New Request ▶            |
| Criteria Result       |            |            |                 |             |               |          |                |                          |
| Request No.:          |            |            |                 |             |               |          |                |                          |
| Keyword:              |            |            |                 |             |               |          |                |                          |
| Request:              | <b>⊚</b> M | y requests | My Organization | ns requests | OAll Requests |          |                |                          |
| Stage:                |            | Submitted  | In Progress     | Withdrawn   | Rejected      | Accepted |                |                          |
|                       |            |            |                 |             |               |          |                | Search                   |

#### **HKCTT Request Submission** Administration Standards Information Download eHR Recognised Terminologies Search **Quick Links** Lo **HKCTT Request Submission** No record found Information Architecture Management **Quick Links** System Sy Administration User Account Update Own Account IAMS\_USER IAMS\_USER (Logout Administration Information Standards Download 1. New HKCTT request **HKCTT Request Search** Criteria Result Request No.: Keyword: My requests My Organizations requests OAll Requests Request: Stage: Withdrawn Submitted In Progress Rejected Accepted Search

## 1. New HKCTT request

- A. New concept
- **B.** Amend concept

| Administration :     | Standards Download | Information    |             |              |          | IAMS_USER IAMS_USER |
|----------------------|--------------------|----------------|-------------|--------------|----------|---------------------|
| HKCTT Request Search | <u> </u>           |                |             |              |          | New Request ▶       |
| Criteria Result      |                    |                |             |              |          |                     |
| Request No.:         |                    |                |             |              |          |                     |
| Keyword:             |                    |                |             |              |          |                     |
| Request              | My requests        | My Organizatio | ns requests | All Requests |          |                     |
| Stage:               | Submitted          | In Progress    | Withdrawn   | Rejected     | Accepted |                     |
|                      |                    |                |             |              |          | Search              |
|                      |                    |                |             |              |          |                     |
|                      |                    |                |             |              |          |                     |
|                      |                    |                |             |              |          |                     |
|                      |                    |                |             |              |          |                     |
|                      |                    |                |             |              |          | onearm N            |