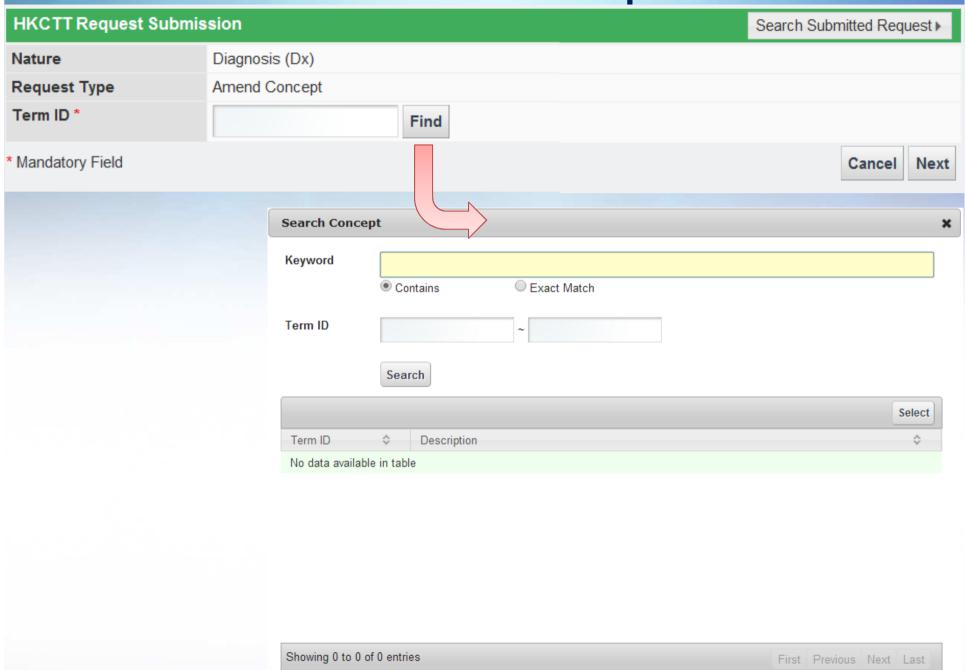

| HKCTT Request Submi                     | ssion                                                                                      |                           |     |                |         |    | New Request ▶ | Search Submitted Reques | st⊁  |
|-----------------------------------------|--------------------------------------------------------------------------------------------|---------------------------|-----|----------------|---------|----|---------------|-------------------------|------|
| Request was succes                      | ssfully submitted. (Request                                                                | t No.: 35 )               |     |                |         |    |               |                         |      |
| Request No                              | 35                                                                                         |                           |     |                |         |    |               |                         |      |
| Stage                                   | Submitted                                                                                  |                           |     |                |         |    |               |                         |      |
| Nature                                  | Diagnosis (Dx)                                                                             |                           |     |                |         |    |               |                         |      |
| Request Type                            | Amend Concept                                                                              |                           |     |                |         |    |               |                         |      |
| Request HCP                             | Virtual Unit B                                                                             |                           |     |                |         |    |               |                         |      |
| Term ID                                 | 944                                                                                        |                           |     |                |         |    |               |                         |      |
| Request Summary                         | To add SNOMED CT mapp                                                                      | ing to Term ID 944 Measle | es  |                |         |    |               |                         |      |
| Description                             | Measles                                                                                    | Measles                   |     |                |         |    |               |                         |      |
| Alias                                   |                                                                                            |                           |     |                |         |    |               |                         |      |
| Validation Rule                         | Principal                                                                                  | Yes                       | Sex |                | N/A     | Ag | je            | N/A                     |      |
| ICD10-2001                              | B05.9                                                                                      |                           |     | ICD10-2001 Ass | 0       |    |               |                         |      |
| ICD10-2010+MBD                          |                                                                                            |                           |     | ICD10-2010+MI  | BD Asso |    |               |                         |      |
| ICPC2                                   |                                                                                            |                           |     | ICPC2 Asso     |         |    |               |                         |      |
| SNOMED CT                               |                                                                                            |                           |     | HKSCT          |         |    |               |                         |      |
| Request Details & Reference Information | To add SNOMED CT 14189004 measles (disorder) as exact match mapping to Term ID 944 Measles |                           |     |                |         |    |               |                         |      |
| Comment                                 | 0                                                                                          |                           |     |                |         |    |               |                         |      |
|                                         |                                                                                            |                           |     |                |         |    |               | Withd                   | draw |