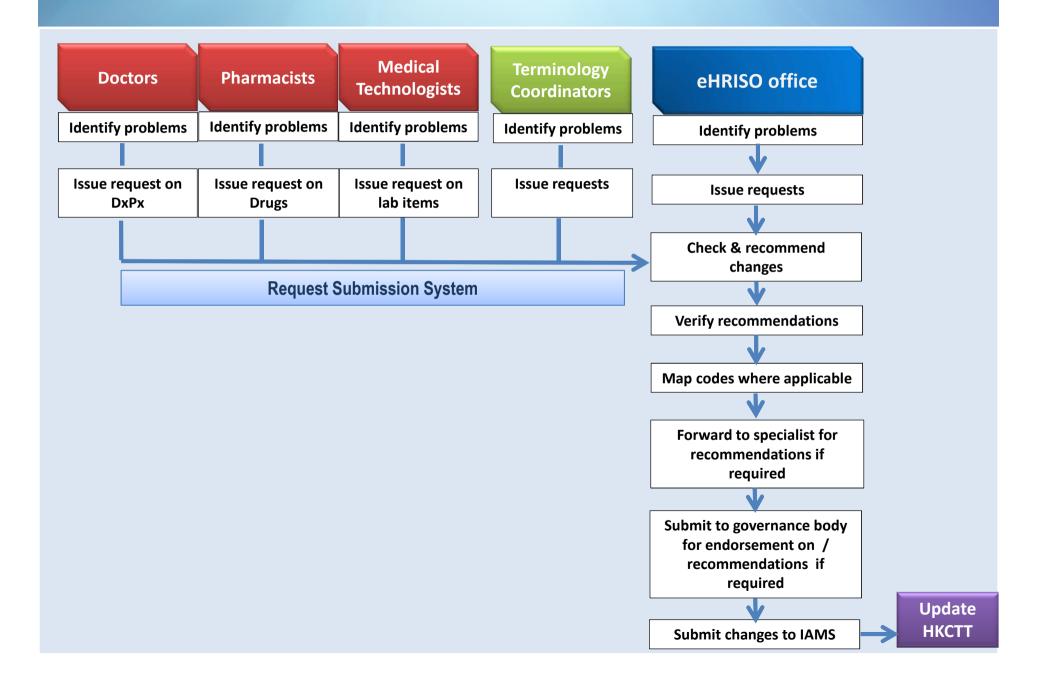

## **HKCTT Maintenance Flowchart**

## What triggers change in HKCTT content?

- 1) Amendment to HKCTT terms
  - Description change
  - Mapping change
- 2) Official changes to Reference Terminologies
  - Code addition/retirement
  - Regrouping of classification

## Change of RT – SNOMED CT example