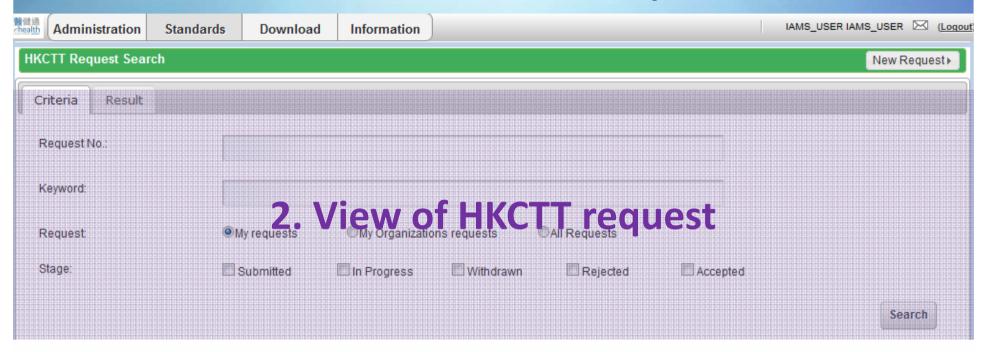

## **HKCTT Request Submission**

| Markin Administration | Standards  | Download   | Information     |             |               |          | IAMS_USER IAMS | S_USER 🖂 ( <u>Loqout</u> |
|-----------------------|------------|------------|-----------------|-------------|---------------|----------|----------------|--------------------------|
| HKCTT Request Sear    | ch         |            |                 |             |               |          |                | New Request ▶            |
| Criteria Result       |            |            |                 |             |               |          |                |                          |
| Request No.:          |            |            |                 |             |               |          |                |                          |
| Keyword:              |            |            |                 |             |               |          |                |                          |
| Request:              | <b>⊚</b> M | y requests | My Organization | ns requests | OAll Requests |          |                |                          |
| Stage:                |            | Submitted  | In Progress     | Withdrawn   | Rejected      | Accepted |                |                          |
|                       |            |            |                 |             |               |          |                | Search                   |