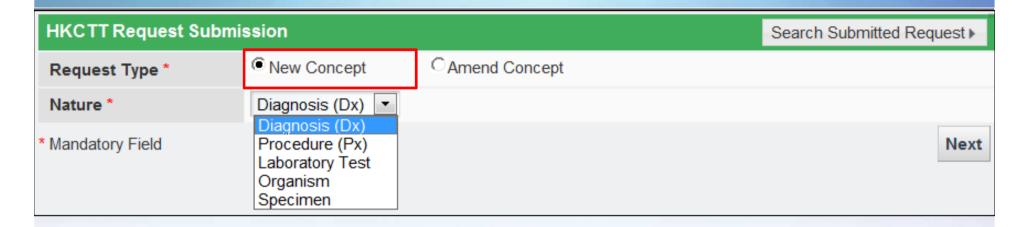

Rejected     | Accepted |                     |
|                      |                    |                |             |              |          | Search              |
|                      |                    |                |             |              |          |                     |
|                      |                    |                |             |              |          |                     |
|                      |                    |                |             |              |          |                     |
|                      |                    |                |             |              |          |                     |
|                      |                    |                |             |              |          | onearm N            |







#### A. New concept - Dx example



## A. New concept – Dx example

| HKCTT Request Submi                     | New Request ▶                                                                                                                      | Search Submitted Request ▶ |                      |
|-----------------------------------------|------------------------------------------------------------------------------------------------------------------------------------|----------------------------|----------------------|
| Request was succes                      | sfully submitted. (Request No.: 34)                                                                                                |                            |                      |
| Request No