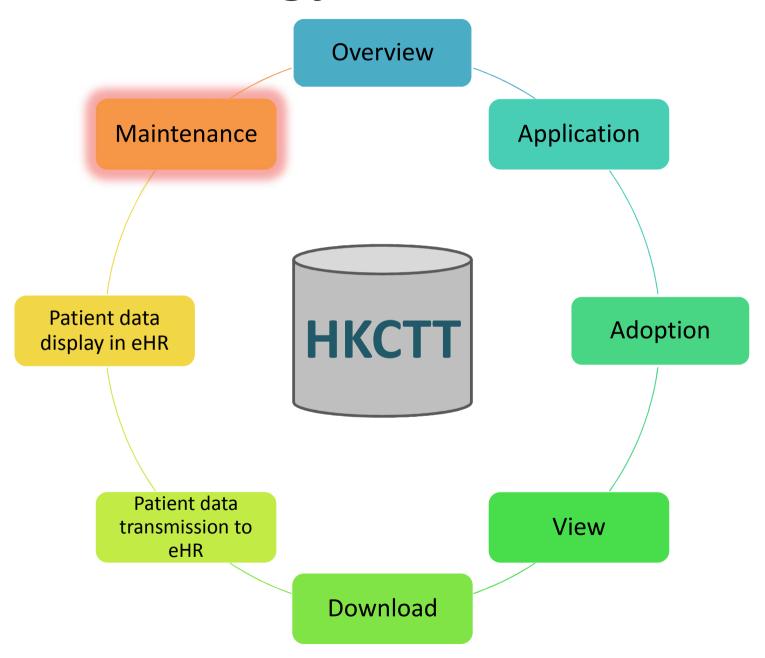

## Seminar on Recognised Terminology – Hong Kong Clinical Terminology Table (HKCTT)

# Maintenance of Hong Kong Clinical Terminology Table (HKCTT)

Cherry YIP

Health Informatics Analyst
eHR Information Standards Office
16 April 2014



## **Terminology for eHR - HKCTT**



## **Objectives**

- To provide an overview of the maintenance of HKCTT
- To outline request submission mechanism for submission of HKCTT and SNOMED CT requests/recommendations



### **How do we maintain HKCTT?**

Maintenance of terminologies are not an one-time effort. In fact, it is an endless task!

- Establish HKCTT update frequency cycle
- Manage user requests
- Update editorial policies



We think ahead (and often) about maintenance!



## **HKCTT Maintenance Flowchart**



## Frequency and update cycle



## What triggers change in HKCTT content?

- 1) Amendment to HKCTT terms
  - Description change
  - Mapping change
- 2) Official changes to Reference Terminologies
  - Code addition/retirement
  - Regrouping of classification



## Change of RT – SNOMED CT example



## **Updat