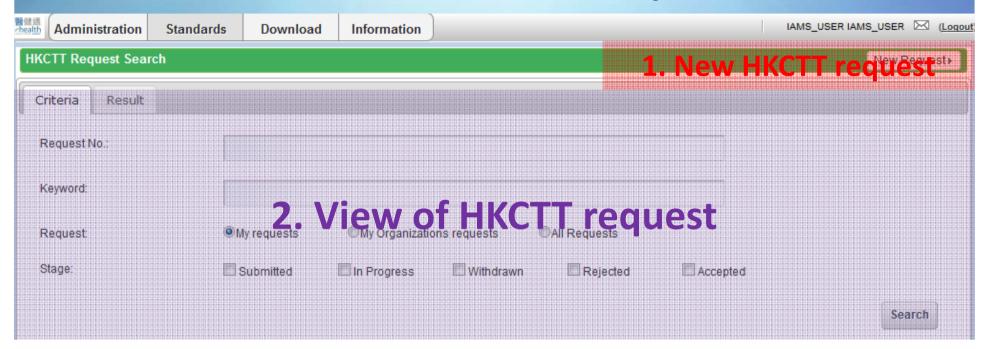

## **HKCTT Request Submission**

| Markin Administration | Standards  | Download   | Information     |             |               |          | IAMS_USER IAMS | S_USER 🖂 ( <u>Loqout</u> |
|-----------------------|------------|------------|-----------------|-------------|---------------|----------|----------------|--------------------------|
| HKCTT Request Sear    | ch         |            |                 |             |               |          |                | New Request ▶            |
| Criteria Result       |            |            |                 |             |               |          |                |                          |
| Request No.:          |            |            |                 |             |               |          |                |                          |
| Keyword:              |            |            |                 |             |               |          |                |                          |
| Request:              | <b>⊚</b> M | y requests | My Organization | ns requests | OAll Requests |          |                |                          |
| Stage:                |            | Submitted  | In Progress     | Withdrawn   | Rejected      | Accepted |                |                          |
|                       |            |            |                 |             |               |          |                | Search                   |

#### **HKCTT Request Submission** Administration Standards Information Download eHR Recognised Terminologies Search **Quick Links** Lo **HKCTT Request Submission** No record found Information Architecture Management **Quick Links** System Sy Administration User Account Update Own Account IAMS\_USER IAMS\_USER (Logout Administration Information Standards Download 1. New HKCTT request **HKCTT Request Search** Criteria Result Request No.: Keyword: My requests My Organizations requests OAll Requests Request: Stage: Withdrawn Submitted In Progress Rejected Accepted Search

## 1. New HKCTT request

- A. New concept
- **B.** Amend concept

| Administration :     | Standards Download | Information    |             |              |          | IAMS_USER IAMS_USER |
|----------------------|--------------------|----------------|-------------|--------------|----------|---------------------|
| HKCTT Request Search | <u> </u>           |                |             |              |          | New Request ▶       |
| Criteria Result      |                    |                |             |              |          |                     |
| Request No.:         |                    |                |             |              |          |                     |
| Keyword:             |                    |                |             |              |          |                     |
| Request              | My requests        | My Organizatio | ns requests | All Requests |          |                     |
| Stage:               | Submitted          | In Progress    | Withdrawn   | Rejected     | Accepted |                     |
|                      |                    |                |             |              |          | Search              |
|                      |                    |                |             |              |          |                     |
|                      |                    |                |             |              |          |                     |
|                      |                    |                |             |              |          |                     |
|                      |                    |                |             |              |          |                     |
|                      |                    |                |             |              |          | onearm N            |