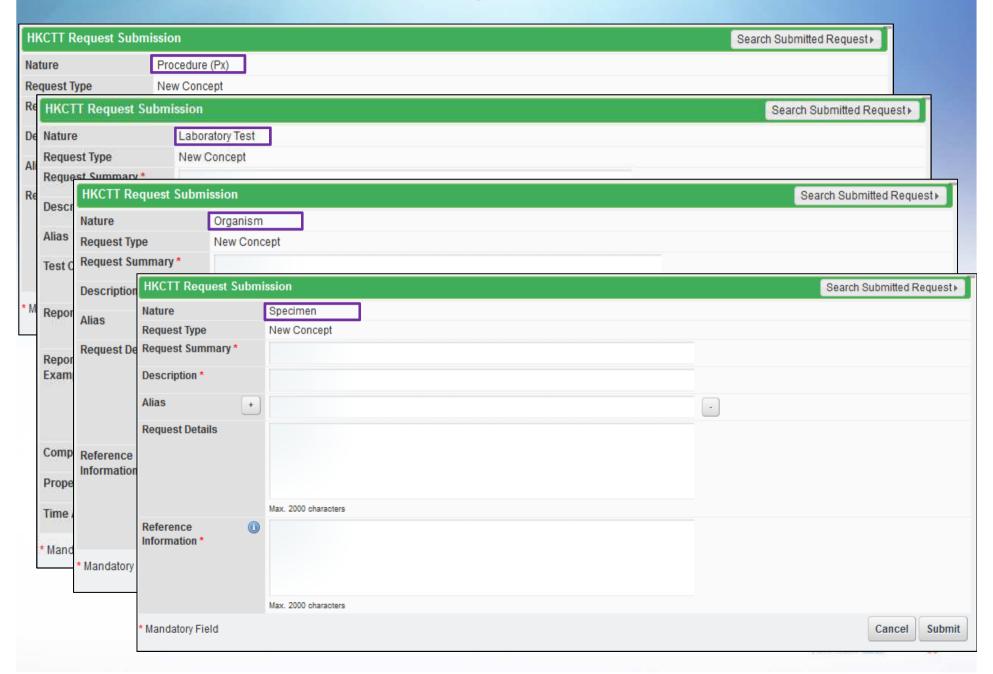

#### A. New concept - Other natures

| Administration :     | Standards Download | Information    |             |              |          | IAMS_USER IAMS_USER |
|----------------------|--------------------|----------------|-------------|--------------|----------|---------------------|
| HKCTT Request Search | <u> </u>           |                |             |              |          | New Request ▶       |
| Criteria Result      |                    |                |             |              |          |                     |
| Request No.:         |                    |                |             |              |          |                     |
| Keyword:             |                    |                |             |              |          |                     |
| Request              | My requests        | My Organizatio | ns requests | All Requests |          |                     |
| Stage:               | Submitted          | In Progress    | Withdrawn   | Rejected     | Accepted |                     |
|                      |                    |                |             |              |          | Search              |
|                      |                    |                |             |              |          |                     |
|                      |                    |                |             |              |          |                     |
|                      |                    |                |             |              |          |                     |
|                      |                    |                |             |              |          |                     |
|                      |                    |                |             |              |          | onearm N            |