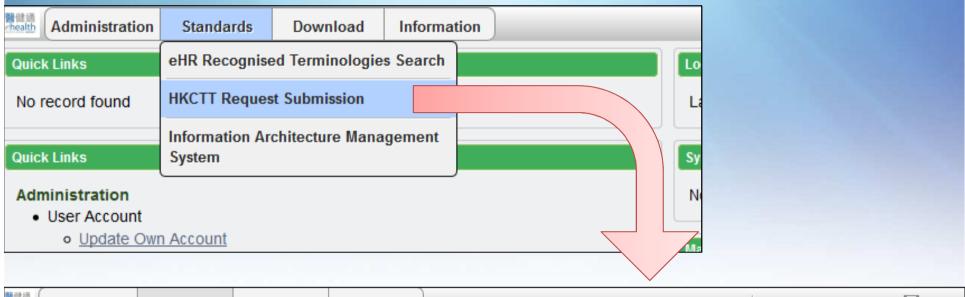

## **HKCTT Request Submission**

| Markin Administration | Standards  | Download   | Information     |             |               |          | IAMS_USER IAMS | S_USER 🖂 ( <u>Loqout</u> |
|-----------------------|------------|------------|-----------------|-------------|---------------|----------|----------------|--------------------------|
| HKCTT Request Sear    | ch         |            |                 |             |               |          |                | New Request ▶            |
| Criteria Result       |            |            |                 |             |               |          |                |                          |
| Request No.:          |            |            |                 |             |               |          |                |                          |
| Keyword:              |            |            |                 |             |               |          |                |                          |
| Request:              | <b>⊚</b> M | y requests | My Organization | ns requests | OAll Requests |          |                |                          |
| Stage:                |            | Submitted  | In Progress     | Withdrawn   | Rejected      | Accepted |                |                          |
|                       |            |            |                 |             |               |          |                | Search                   |

## **HKCTT Request Submission**