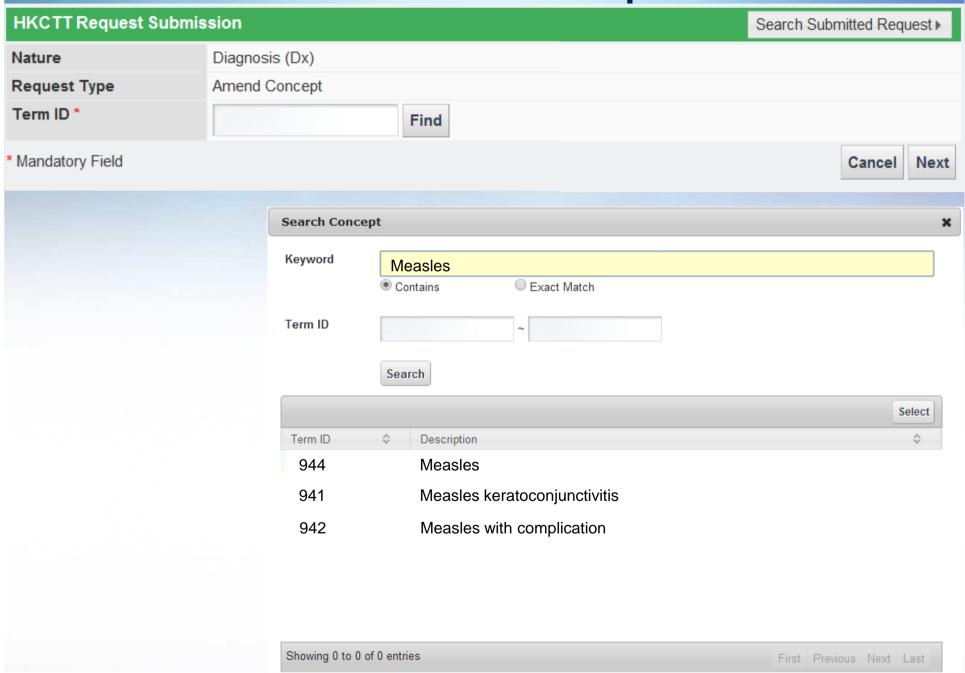

| HKCTT Request Submi                     | ssion                                                                                      |                           |     |                |         |    | New Request ▶ | Search Submitted Reques | st⊁  |
|-----------------------------------------|--------------------------------------------------------------------------------------------|---------------------------|-----|----------------|---------|----|---------------|-------------------------|------|
| Request was succes                      | ssfully submitted. (Request                                                                | t No.: 35 )               |     |                |         |    |               |                         |      |
| Request No                              | 35                                                                                         |                           |     |                |         |    |               |                         |      |
| Stage                                   | Submitted                                                                                  |                           |     |                |         |    |               |                         |      |
| Nature                                  | Diagnosis (Dx)                                                                             |                           |     |                |         |    |               |                         |      |
| Request Type                            | Amend Concept                                                                              |                           |     |                |         |    |               |                         |      |
| Request HCP                             | Virtual Unit B                                                                             |                           |     |                |         |    |               |                         |      |
| Term ID                                 | 944                                                                                        |                           |     |                |         |    |               |                         |      |
| Request Summary                         | To add SNOMED CT mapp                                                                      | ing to Term ID 944 Measle | es  |                |         |    |               |                         |      |
| Description                             | Measles                                                                                    | Measles                   |     |                |         |    |               |                         |      |
| Alias                                   |                                                                                            |                           |     |                |         |    |               |                         |      |
| Validation Rule                         | Principal                                                                                  | Yes                       | Sex |                | N/A     | Ag | je            | N/A                     |      |
| ICD10-2001                              | B05.9                                                                                      |                           |     | ICD10-2001 Ass | 0       |    |               |                         |      |
| ICD10-2010+MBD                          |                                                                                            |                           |     | ICD10-2010+MI  | BD Asso |    |               |                         |      |
| ICPC2                                   |                                                                                            |                           |     | ICPC2 Asso     |         |    |               |                         |      |
| SNOMED CT                               |                                                                                            |                           |     | HKSCT          |         |    |               |                         |      |
| Request Details & Reference Information | To add SNOMED CT 14189004 measles (disorder) as exact match mapping to Term ID 944 Measles |                           |     |                |         |    |               |                         |      |
| Comment                                 | 0                                                                                          |                           |     |                |         |    |               |                         |      |
|                                         |                                                                                            |                           |     |                |         |    |               | Withd                   | draw |