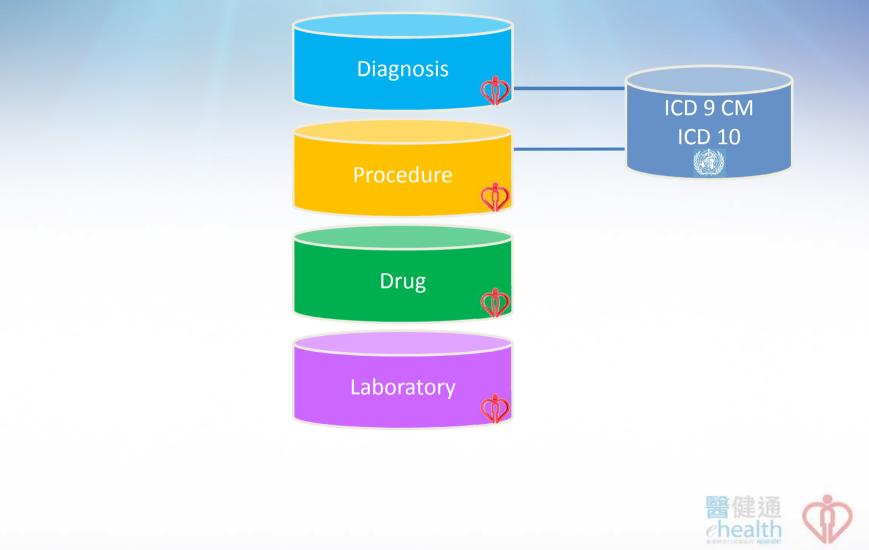

cts (RPP)
- Hong Kong Clinical Terminology Table (HKCTT)
- International Classification of Diseases, 10th Revision (ICD 10)
- International Classification for Primary Care, 2<sup>nd</sup> Edition (ICPC2)
- Logical Observations, Identifiers Names and Codes (LOINC)
- Systematized Nomenclature of Medicine, Clinical Terms (SNOMED CT)



### **Recognised Terminologies in eHR**

- Registered Pharmaceutical Products (RPP)
- Hong Kong Clinical Terminology Table (HKCTT)
- International Classification of Diseases, 10th Revision (ICD 10)
- International Classification for Primary Care, 2<sup>nd</sup> Edition (ICPC2)
- Logical Observations, Identifiers Names and Codes (LOINC)
- Systematized Nomenclature of Medicine, Clinical Terms (SNOMED CT)



# Hospital Authority Clinical Vocabulary Table (HACVT)



### **Building HKCTT**



# Reference Terminologies in HKCTT

| Reference<br>Terminology | HKCTT Nature |           |          |          |                    |       |  |  |
|--------------------------|--------------|-----------|----------|----------|--------------------|-------|--|--|
|                          | Diagnosis    | Procedure | Organism | Specimen | Laboratory<br>Test | Drug  |  |  |
| RPP                      |              |           |          |          |                    | Yes * |  |  |
| ICD-10                   | Yes *        |           |          |          |                    |       |  |  |
| ICPC-2                   | Yes          | Yes       |          |          |                    |       |  |  |
| LOINC #                  |              |           |