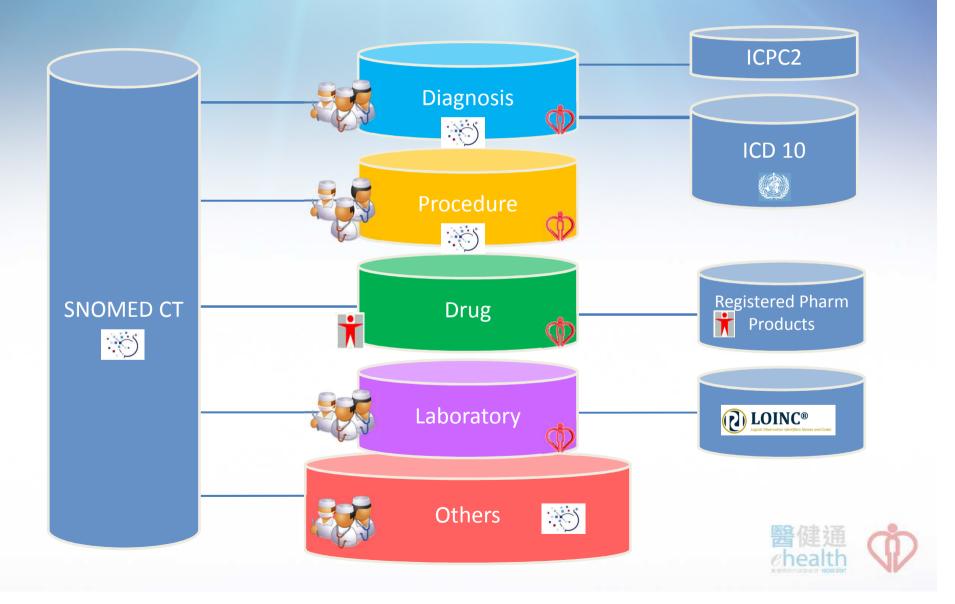

### **Building HKCTT**

# Reference Terminologies in HKCTT

| Reference<br>Terminology | HKCTT Nature |           |          |          |                    |       |  |  |
|--------------------------|--------------|-----------|----------|----------|--------------------|-------|--|--|
|                          | Diagnosis    | Procedure | Organism | Specimen | Laboratory<br>Test | Drug  |  |  |
| RPP                      |              |           |          |          |                    | Yes * |  |  |
| ICD-10                   | Yes *        |           |          |          |                    |       |  |  |
| ICPC-2                   | Yes          | Yes       |          |          |                    |       |  |  |
| LOINC #                  |              |           |          |          | Yes *              |       |  |  |
| SNOMED CT #              | Yes *        | Yes *     | Yes *    | Yes *    | Yes                | Yes   |  |  |