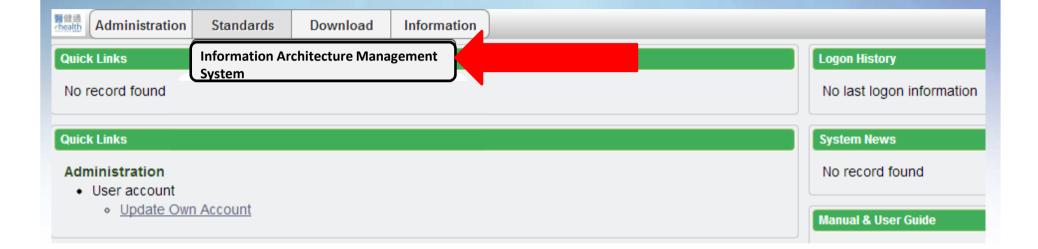

### **Get to IAMS in eHR**

### **Maintenance of HKCTT**

- Via Information Architecture Management System (IAMS)
  - A tool for managing HKCTT
  - Only maintenance users have access right
  - Provide functions including Concept module
  - Provide to-do list