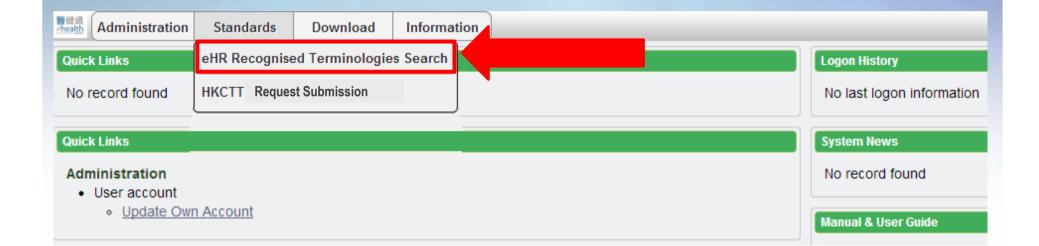

### **HKCTT Search**

### **HKCTT Concept Search (Draft)**

| Administration         | Standards Download Information                                                                                                                                                                                                                                                                                                                      |
|------------------------|-----------------------------------------------------------------------------------------------------------------------------------------------------------------------------------------------------------------------------------------------------------------------------------------------------------------------------------------------------|
| Hong Kong Clinical Te  | rminology Table (HKCTT) Other Recognised Terminologies >                                                                                                                                                                                                                                                                                            |
| Criteria Result        |                                                                                                                                                                                                                                                                                                                                                     |
| Nature:                | Image: Diagnosis (Dx)       Image: Procedure (Px)       Image: Body Structure       Image: Organism         Image: Laboratory Test       Image: Specimen       Image: Organism       Image: Procedure Px (Px)         Image: Substance       Substance       Image: Procedure Px (Px)       Image: Procedure Px (Px)       Image: Procedure Px (Px) |
| Terminology Selection: | ICD10-2001 ICD10-2010 +MBD ICPC2 SNOMED CT ICONC RPP                                                                                                                                                                                                                                                                                                |
| Keyword:               | gib                                                                                                                                                                                                                                                                                                                                                 |
|                        | Ontains O Exact Match                                                                                                                                                                                                                                                                                                                               |
| Code / ID:             | C Main Code C Term ID                                                                                                                                                                                                                                                                                                                               |
|                        | Search                                                                                                                                                                                                                                                                                                                                              |
|                        |                                                                                                                                                                                                                                                                                                                                                     |
|                        |                                                                                                                                                                                                                                                                                                                                                     |
|                        |                                                                                                                                                                                                                                                                                                                                                     |