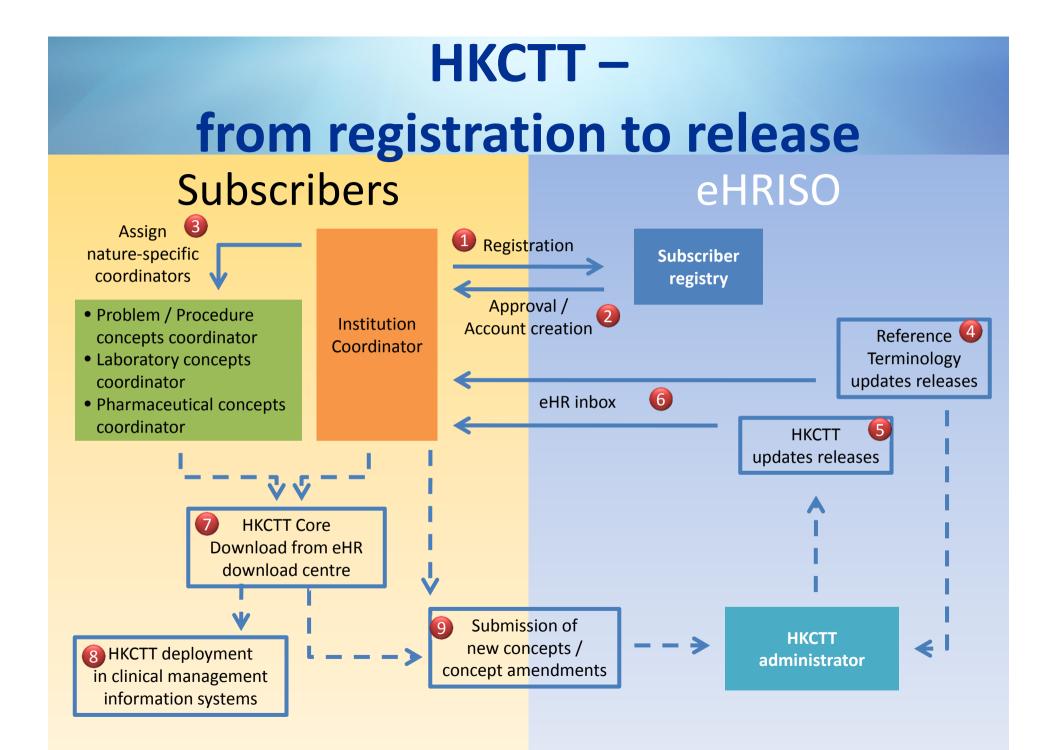

### **Building HKCTT**

### **Management of HKCTT**

- Governance
  - eHR IS CG, eHR IS DGs, HKCTT EG
- Development
  - Terminology management principles & editorial rules
  - Special handle : nonspecific / vague terms
- Maintenance
  - Information Architecture Management System (IAMS)
  - Quality management
  - Submission request mechanism
  - Regular update
  - Distribution

### **Maintenance of HKCTT**

- Via Information Architecture Management System (IAMS)
  - A tool for managing HKCTT
  - Only maintenance users have access right
  - Provide functions including Concept module
  - Provide to-do list