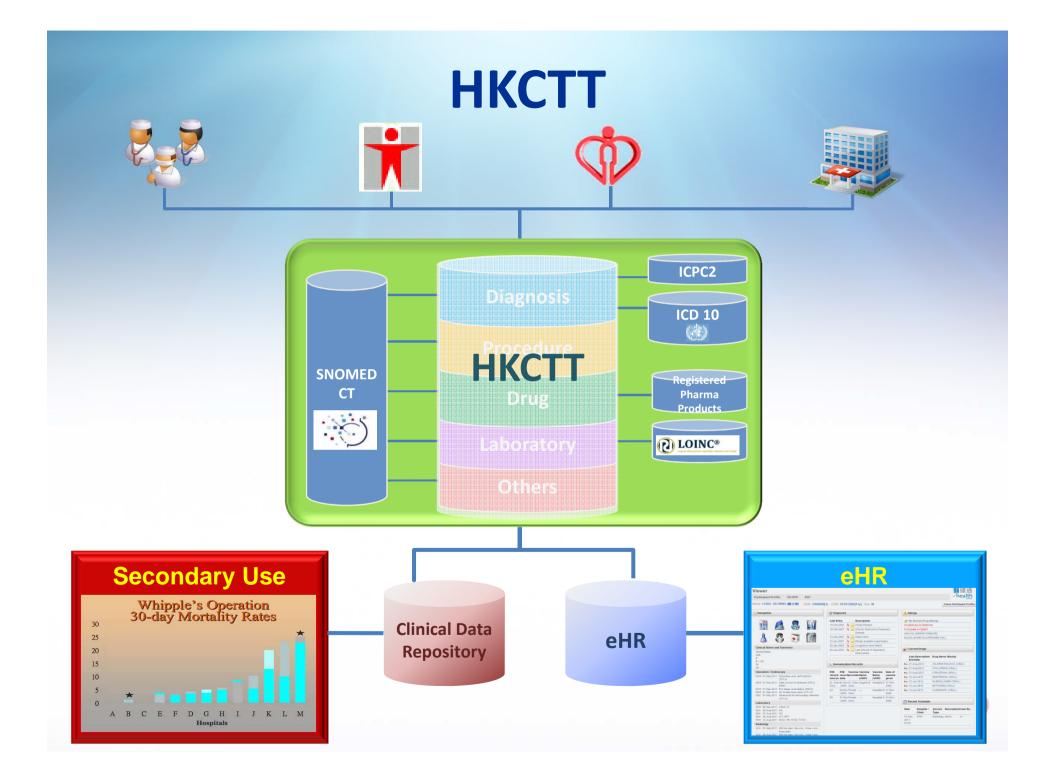

### **Application of HKCTT**

- Support clinical documentation
  - Alias
  - Frequency count
- Facilitate decision support
- Provide organised data in eHR Viewer
- Assist data retrieval/reporting