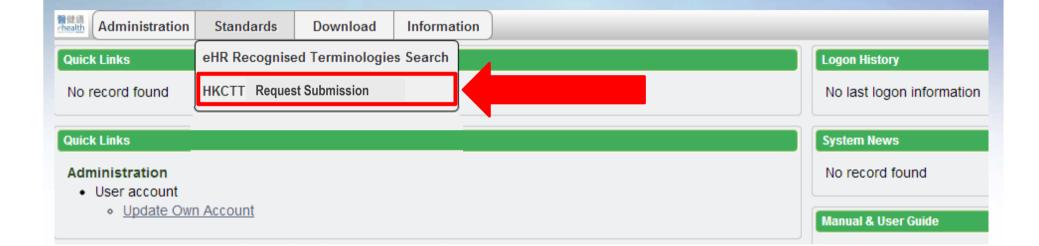

### **HKCTT Request Submission**

# Request submission (Draft) – New Diagnosis

| meet medacar.             | Submission                                                    | Search Submitted Reques                                              |
|---------------------------|---------------------------------------------------------------|----------------------------------------------------------------------|
| Nature*                   | Diagnosis (Dx)                                                | Request No.                                                          |
| Request Type <sup>*</sup> | New Concept v Term ID                                         | 1                                                                    |
| ull Description*          |                                                               |                                                                      |
| Alias                     |                                                               |                                                                      |
| Hindo                     |                                                               |                                                                      |
| Remarks*                  |                                                               | Request No.                                                          |
|                           |                                                               | Request No. would be auto-generated once "submit" button is clicked. |
|                           |                                                               | once submit battomis cherced.                                        |
|                           | Reference Information                                         |                                                                      |
|                           | Examples: 1. Nature of condition (inflammation, infarct, neop | Subin                                                                |
|                           | 2. Body system or site (circulatory, respiratory, dige        |                                                                      |
|                           | 3. Cause (genetic, congenital, organism, drug, trau           |                                                                      |
|                           | 4. Onset & course (acute, chronic, intermittent,)             |                                                                      |
|                           |                                                               |                                                                      |