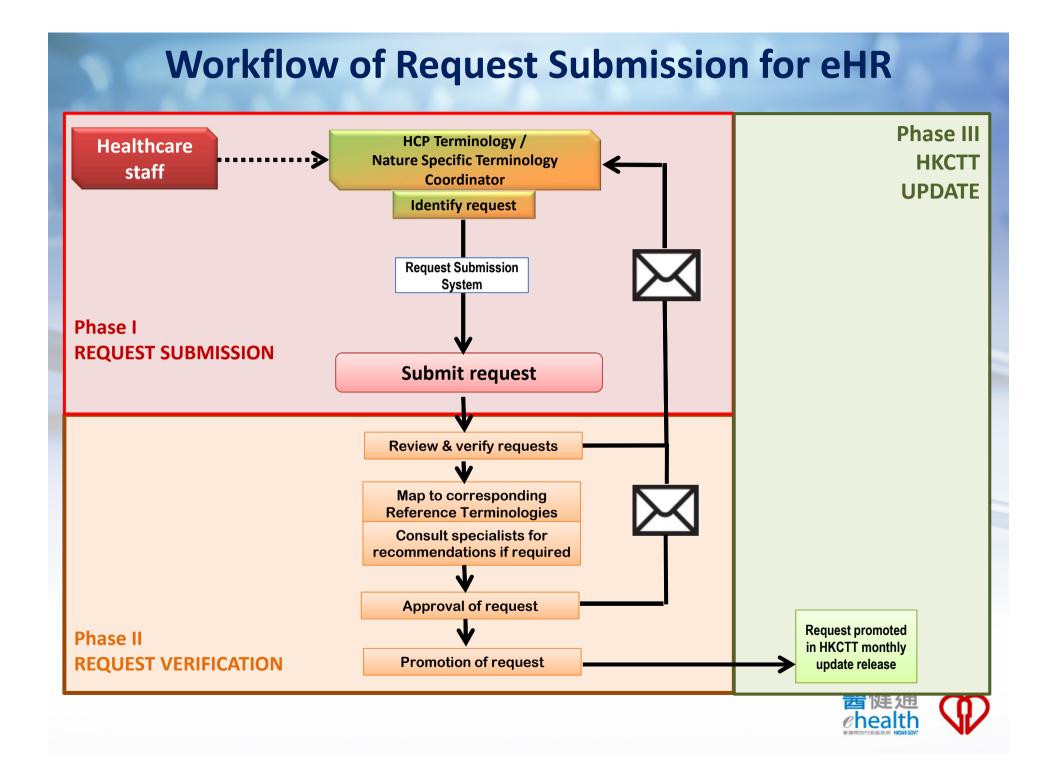

### **HKCTT Request Submission**

# Request submission (Draft) – New Diagnosis

| meet medacar.             | Submission                                                    | Search Submitted Reques                                              |
|---------------------------|---------------------------------------------------------------|----------------------------------------------------------------------|
| Nature*                   | Diagnosis (Dx)                                                | Request No.                                                          |
| Request Type <sup>*</sup> | New Concept v Term ID                                         | 1                                                                    |
| ull Description*          |                                                               |                                                                      |
| Alias                     |                                                               |                                                                      |
| Hindo                     |                                                               |                                                                      |
| Remarks*                  |                                                               | Request No.                                                          |
|                           |                                                               | Request No. would be auto-generated once "submit" button is clicked. |
|                           |                                                               | once submit battomis cherced.                                        |
|                           | Reference Information                                         |                                                                      |
|                           | Examples: 1. Nature of condition (inflammation, infarct, neop | Subin                                                                |
|                           | 2. Body system or site (circulatory, respiratory, dige        |                                                                      |
|                           | 3. Cause (genetic, congenital, organism, drug, trau           |                                                                      |
|                           | 4. Onset & course (acute, chronic, intermittent,)             |                                                                      |
|                           |                                                               |                                                                      |

### **Maintenance of HKCTT**

- Via Information Architecture Management System (IAMS)
  - A tool for managing HKCTT
  - Only maintenance users have access right
  - Provide functions including Concept module
  - Provide to-do list