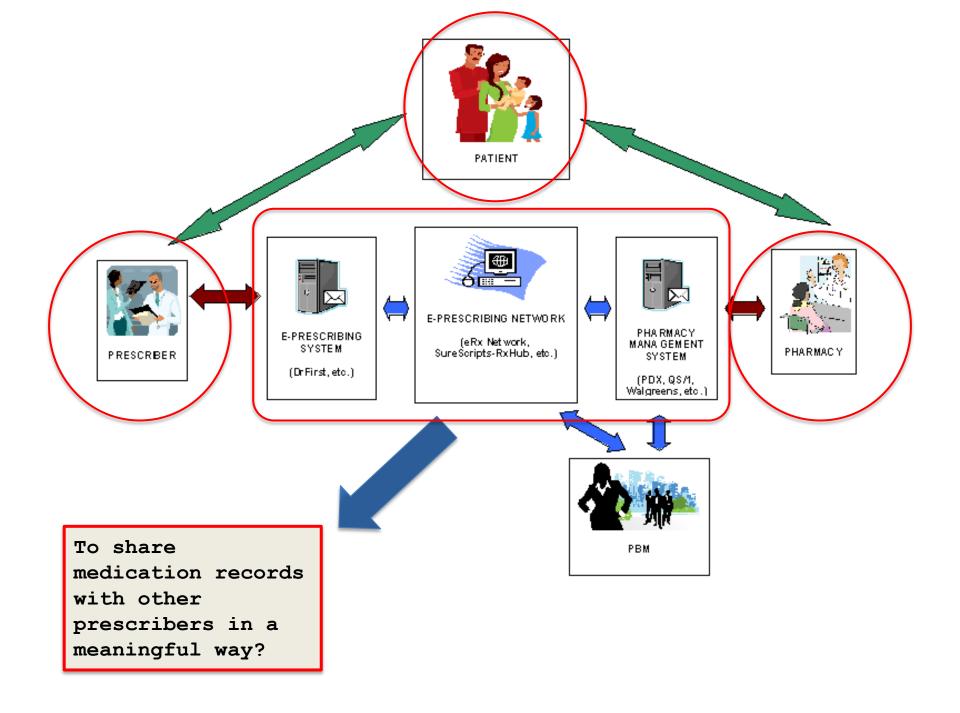

BM |
| 05/16/2005 Genital warts contract<br>Viet Nam<br>12/16/2004 hypertension<br>TYPE 2 DIABETES | 401.1           | Acumir<br>Benigr<br>Dm Ur            |                      | Immunizations:                           | DTAP  |                                                                                 |                         |                   |                       |
| Notifications Cover Sheet Trag                                                              |                 |                                      | Services<br>O HOSPI  | Contraction of the local division of the |       | edications / Labs / D/                                                          | C Summ Reports          | Consults          |                       |

d Edit Delet

ION NOS

Edit Delete



incoprage 500 m

yong Ht x Shi 10 to B 940 Almad / Al



Love Hospital 123 Peak Road Hong Kong 2134-5678

Name <u>Chan Tai Man (F, 20 y/o)</u> HKID <u>A123456(7)</u> Address <u>RmA, 10F, Good Garden</u> Date <u>26 Sept 11</u> Drug allergy: <u>Augmentin</u>

X

- Panadol 500mg QID prn PO x 1 week
- 2. Telfast-D 1 tablet BD prn PO x 1 week
- 3. MES 10mL TDS prn PO x 7 week
- 4. Nexium 20 mg BD PO x 1 week
- 5. Amoxil 1000 mg BD PO x 1 week
- 6. Klacíd 500 mg BD PO x 1 week
- 7. Tegretol CR 50 mg BD PO x 2 weeks

(Newly started for epilepsy. Pharmacy please kindly provide counseling on S/Es. Thanks.)

8. Panadol syrup 500mg QID prn PO x 1 week

CT Chan

Dr. CT Chan







|                   | CHAN, SIU                | LING (陳小玲)                                          |