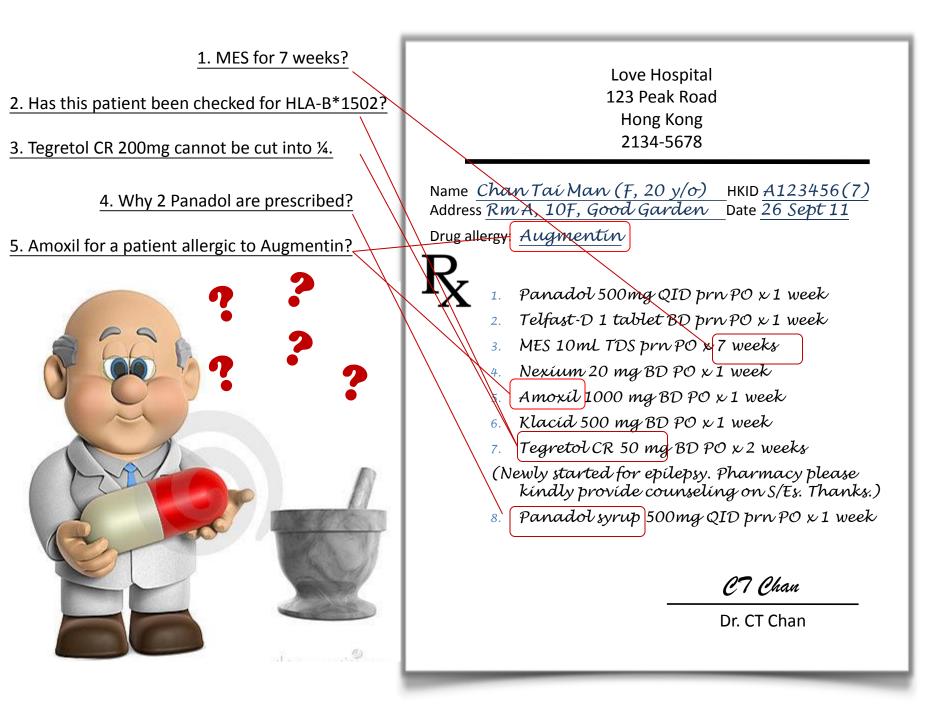

d Edit Delet

ION NOS

Edit Delete

incoprage 500 m

yong Ht x Shi 10 to B 940 Almad / Al

Love Hospital 123 Peak Road Hong Kong 2134-5678

Name <u>Chan Tai Man (F, 20 y/o)</u> HKID <u>A123456(7)</u> Address <u>RmA, 10F, Good Garden</u> Date <u>26 Sept 11</u> Drug allergy: <u>Augmentin</u>

X

- Panadol 500mg QID prn PO x 1 week
- 2. Telfast-D 1 tablet BD prn PO x 1 week
- 3. MES 10mL TDS prn PO x 7 week
- 4. Nexium 20 mg BD PO x 1 week
- 5. Amoxil 1000 mg BD PO x 1 week
- 6. Klacíd 500 mg BD PO x 1 week
- 7. Tegretol CR 50 mg BD PO x 2 weeks

(Newly started for epilepsy. Pharmacy please kindly provide counseling on S/Es. Thanks.)

8. Panadol syrup 500mg QID prn PO x 1 week

CT Chan

Dr. CT Chan

|                   | CHAN, SIU                | LING (陳小玲)                                          |                      |             |                   |                       |                      |            |
|-------------------|--------------------------|-----------------------------------------------------|----------------------|-------------|-------------------|-----------------------|----------------------|------------|
|                   | HKIC:A123456(7)          | DOB: 01-Jan-1991                                    | Age: 20 years        | Sex: F      | Ward: 5A-X12      | Adm:                  | Hospital No.:        | A321456(7) |
| Med               | lication Order           | Entry Version 1.01.00                               | 1                    |             |                   |                       |                      |            |
| Displa            | y 🔫                      |                                                     |                      |             |                   |                       |                      |            |
| Drug              | Name:                    |                                                     |                      |             |                   |                       | Adult                | •          |
| Pres              | cription                 |                                                     |                      |             |                   |                       |                      | Price      |
| 😮 Pa              | <b>inadol</b> (paracetar | mol) tablet - <b>500 mg</b> - 1                     | four times daily - a | as require  | d - oral - for 1  | week                  |                      |            |
| -                 | `                        | dine hydrochloride 60<br>uired - oral - for 1 wee   | <b>•</b> · ·         | drine hydr  | rochloride 120    | mg) tablet - <b>1</b> | tablet               |            |
|                   |                          | icarbonate + ipecacua<br>as required - oral - for 1 |                      | uroice liqu | id extract + so   | odium citrate) s      | syrup - <b>10 mL</b> |            |
| 😮 Ne              | exium (esomepra          | azole (as magnesium t                               | rihydrate)) tablet - | 20 mg -     | twice daily - o   | oral - for 1 week     | ζ.                   |            |
| 🕄 A               | PO-Amoxi (amox           | icillin (as trihydrate)) c                          | apsule - 1000 mg     | J - twice d | aily - oral - for | 1 week                |                      |            |
| <mark>0</mark> K  | acid (clarithromy        | rcin) tablet - 500 mg -                             | twice daily - oral - | for 1 wee   | ek                |                       |                      |            |
| <mark>©</mark> T€ | gretol CR (carba         | amazapine) modified-re                              | eleased tablet - 10  | 00 mg - da  | aily - oral - for | 2 weeks               |                      |            |
|                   |                          |                                                     |                      |             |                   |                       |                      |            |
|                   |                          |                                                     |                      |             |                   |                       |                      |            |
|                   |                          |                                                     |                      |             |                   |                       |                      |            |
|                   |                          |                                                     |                      |             |                   |                       |                      |            |
|                   |                          |                                                     |                      |             |                   |                       |                      |            |
|                   |                          |                                                     |                      |             |                   | Save & Prin           | t Delete Order       | Close      |