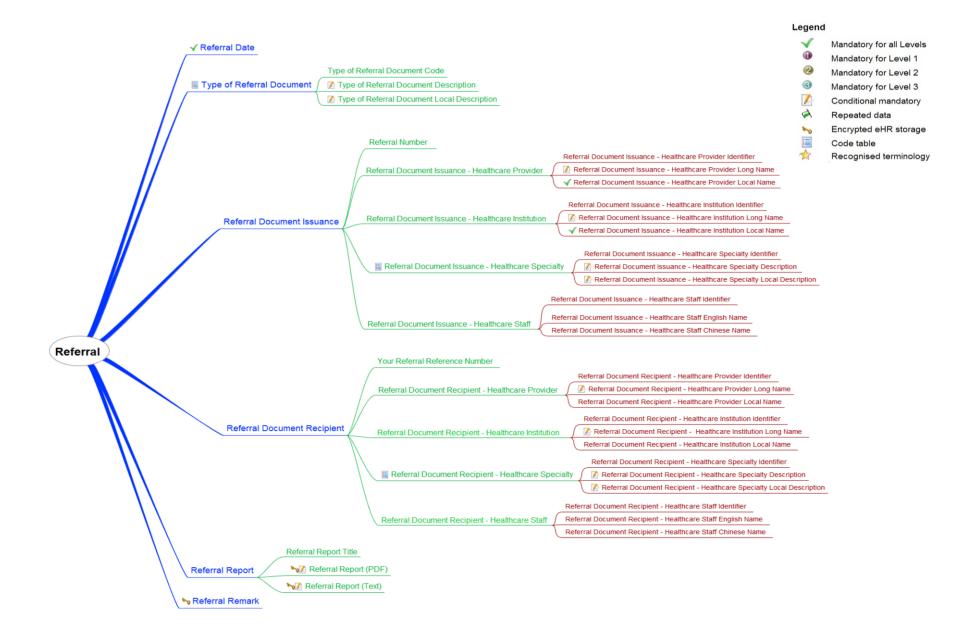

| Form     | Category 1                                          | Category 2                                                                           | Entity Name                                                                                                        | Entity ID | Definition                                                                                                                                                                                                                                                                                                                                                        | Data Type | Data Type<br>(description) | Validation<br>Rule                | Repeated<br>Data | Code Remark                           |                                                                    | Data Type | Data requirement                                                                                                                                                        | Example (Medical referring to Surgical)    | Example (Surgical reply )                  | Example (GP refer private laboratory)      | Example (HA refer private radiology)       |
|----------|-----------------------------------------------------|--------------------------------------------------------------------------------------|--------------------------------------------------------------------------------------------------------------------|-----------|-------------------------------------------------------------------------------------------------------------------------------------------------------------------------------------------------------------------------------------------------------------------------------------------------------------------------------------------------------------------|-----------|----------------------------|-----------------------------------|------------------|---------------------------------------|--------------------------------------------------------------------|-----------|-------------------------------------------------------------------------------------------------------------------------------------------------------------------------|--------------------------------------------|--------------------------------------------|--------------------------------------------|--------------------------------------------|
| Referral |                                                     |                                                                                      | Referral date                                                                                                      | 1001773   | Date when the referral / reply to the referral was issued                                                                                                                                                                                                                                                                                                         | TS        | Time stamp                 |                                   |                  |                                       |                                                                    | TS        | М                                                                                                                                                                       | 2/1/2011                                   | 3/1/2011                                   | 2/1/2011                                   | 2/1/2011                                   |
|          | Type of Referral<br>Document                        |                                                                                      | Type of referral document code                                                                                     | 1003361   | [eHR value] of the "Type of referral document" code table. Type of referral document is to define whether it is a referral or a reply to a referral.                                                                                                                                                                                                              | CE        | Coded<br>element           |                                   |                  | Type of referral document             |                                                                    | S         | 0                                                                                                                                                                       | Request                                    | Reply                                      | Request                                    | Request                                    |
|          | Type of Referral<br>Document                        |                                                                                      | Type of referral document description                                                                              | 1003362   | leHR description) of the "Type of referral document" code table. It should be the<br>corresponding description of the selected [Type of referral document code]. Type<br>of referral document is to define whether it is a referral or a reply to a referral.                                                                                                     | ST        | String                     |                                   |                  | Type of referral document             |                                                                    | ST        | M if [Type of referral document code] is given<br>NA if [Type of referral document code] is blank                                                                       | Request                                    | Reply referral                             | Request referral                           | Request referral                           |
|          | Type of Referral<br>Document                        |                                                                                      | Type of referral document local description                                                                        | 1003363   | Local description created by the healthcare provider for the type of referral document. Type of referral document is to define whether it is a referral or a reply to a referral.                                                                                                                                                                                 | ST        | String                     |                                   |                  |                                       |                                                                    | ST        | M if [Type of referral document code] is given<br>NA if [Type of referral document code] is blank                                                                       | Referral request                           | Reply referral                             | Referral request                           | Referral request                           |
|          | Referral Document<br>Issuance                       |                                                                                      | Referral number                                                                                                    |           | A unique identifier issued by the healthcare institution who referred the<br>healthcare recipient to the performing / visited institution. This number will be<br>served as a part of the eReferral number for eReferral.                                                                                                                                         | ST        | String                     |                                   |                  |                                       |                                                                    | ST        | 0                                                                                                                                                                       | 125600                                     | ST1234                                     | 1234567 (Laboratory test<br>order number)  | 7654321 (Radiology request<br>number)      |
|          | Referral Document<br>Issuance                       | Healthcare Provider                                                                  | Referral document issuance - healthcare provider<br>identifier                                                     | 1003463   | The healthcare provider who issued the referral / reply record. It is the [HCP identifier] in the eHR Healthcare Provider Index.                                                                                                                                                                                                                                  | ST        | String                     |                                   |                  | Refer to Provide                      |                                                                    | DE        | 0                                                                                                                                                                       | 96543212345                                | 999999999                                  | 12345678901                                | 96543212345                                |
|          | Referral Document<br>Issuance                       | Healthcare Provider                                                                  | Referral document issuance - healthcare provider<br>long name                                                      | 1003464   | The healthcare provider who issued the referral / reply record. It is the [HCP displayed English long name] or the [HCP displayed Chinese long name] in eHR Healthcare Provider Index. It should be the corresponding description of the selected [HCP identifier].                                                                                               | ST        | String                     |                                   |                  | Refer to Provide                      |                                                                    | DE        | M if [Referral document issuance - healthcare<br>provider identifier] is given<br>NA if [Referral document issuance - healthcare<br>provider identifier] is blank       | Hospital Authority                         | Hong Kong Sanatorium<br>& Hospital Limited | XYZ Health Group                           | Hospital Authority                         |
|          | Referral Document<br>Issuance                       | Healthcare Provider                                                                  | Referral document issuance - healthcare provider local name                                                        | 1003465   | Local description of the healthcare provider who issued the referral / reply record                                                                                                                                                                                                                                                                               | ST        | String                     |                                   |                  | healthcare insti<br>referred to the i | document issuance -<br>itution identifier] is<br>institution under | ST        | M                                                                                                                                                                       | Hospital Authority                         | Hong Kong San                              | XYZ Health Group                           | Hospital Authority                         |
|          | Referral Document<br>Issuance                       | Healthcare Institution                                                               | Referral document issuance - healthcare institution<br>identifier                                                  | 1003466   | The healthcare institution who issued the referral / reply record. It is the [HCI identifier] in the eHR Healthcare Provider Index.                                                                                                                                                                                                                               | 51        | String                     |                                   |                  | Refer to Provide                      |                                                                    | UE        | 0                                                                                                                                                                       | 7356971190                                 |                                            |                                            | 7356971190                                 |
| Referral | Referral Document<br>Issuance                       | Referral Document Issuance -<br>Healthcare Institution                               | Referral document issuance - issued healthcare<br>institution long name                                            | 1003467   | The healthcare institution who issued the referral / reply record. It is the [HCI displayed English long name] or the [HCI displayed Chinese long name] in eHR Healthcare Provider Index. It should be the corresponding description of the selected [HCI identifier].                                                                                            | sí        | String                     |                                   |                  | Refer to Provide                      | er Kegistry                                                        | DE        | M if [Referral document issuance - healthcare<br>institution identifier) is given<br>NA if [Referral document issuance - healthcare<br>institution identifier] is blank | Kowloon Hospital                           |                                            |                                            | Kowloon Hospital                           |
|          | Referral Document<br>Issuance                       | Healthcare Institution                                                               | Referral document issuance - healthcare institution<br>local name                                                  |           | Local description for the healthcare institution who issued the referral / reply record                                                                                                                                                                                                                                                                           | ST        | String                     |                                   |                  |                                       |                                                                    | ST        | М                                                                                                                                                                       | Kowloon Hospital                           | Hong Kong San                              | The Children Clinic                        | Kowloon Hospital                           |
|          | Referral Document<br>Issuance                       | Healthcare Specialty                                                                 |                                                                                                                    |           | [eHR value] of the "Specialty" code table. It is the healthcare specialty of the healthcare staff who issued the referral / reply record.                                                                                                                                                                                                                         | CE        | Coded<br>element           |                                   |                  | Specialty                             |                                                                    | ×         | 0                                                                                                                                                                       | MED                                        | SUR                                        | PAE                                        | MED                                        |
|          | Referral Document<br>Issuance                       | Healthcare Specialty                                                                 | Referral document issuance - healthcare specialty description                                                      | 1004662   | [leHR description] of the "Specialty" code table. It is the healthcare specialty of the healthcare staff who issued the referral / reply record. It should be the corresponding description of the selected [Referral document issuance - healthcare specialty identifier].                                                                                       | ST        | String                     |                                   |                  | Specialty                             |                                                                    | ST        | M if (Referral document issuance - healthcare<br>specialty identifier) is given<br>NA if (Referral document issuance - healthcare<br>specialty identifier) is blank     | Internal Medicine                          | General Surgery                            | Paediatrics                                | Internal Medicine                          |
|          | Referral Document<br>Issuance                       | Healthcare Specialty                                                                 | Referral document issuance - healthcare specialty local description                                                | 1004663   | Local description for the healthcare specialty of the healthcare staff who issued the referral / reply record                                                                                                                                                                                                                                                     | ST        | String                     |                                   |                  |                                       |                                                                    | ST        | M if (Referral document issuance - healthcare<br>specialty identifier) is given<br>NA if [Referral document issuance - healthcare<br>specialty identifier) is blank     | Medical                                    | Surgical                                   | PAED                                       | Medical                                    |
|          | Referral Document<br>Issuance<br>Referral Document  | Healthcare Staff                                                                     | Referral document issuance - healthcare staff<br>identifier                                                        |           | The healthcare staff who issued the referral / reply record. It is the [HCS identifier] in the eHR Healthcare Staff Index.                                                                                                                                                                                                                                        | ST        | String                     |                                   |                  | Refer to Health                       | care Staff Index                                                   | DE        | 0                                                                                                                                                                       | 88888                                      | 99999                                      | 12536                                      | 88888                                      |
|          | Issuance                                            | Healthcare Staff                                                                     | Referral document issuance - healthcare staff<br>English name                                                      |           | Full English name (with title, where applicable) of the healthcare staff who issued<br>the referral / reply record.                                                                                                                                                                                                                                               | ST        | String                     |                                   |                  |                                       |                                                                    | ST        | 0                                                                                                                                                                       | Dr. Chan Tai Man                           | Dr. David Wong                             | Dr. Leo Chan                               | Dr. Chan Tai Man                           |
|          | Referral Document<br>Issuance                       | Referral Document Issuance -<br>Healthcare Staff                                     | Referral document issuance - healthcare staff<br>Chinese name                                                      |           | Full Chinese name (with title, where applicable) of the healthcare staff who issued the referral / reply record.                                                                                                                                                                                                                                                  | ST        | String                     |                                   |                  |                                       |                                                                    | ST        | 0                                                                                                                                                                       | 陳大文醫生                                      | 王大文醫生                                      | 陳文醫生                                       | 陳大文醫生                                      |
|          | Referral Document<br>Recipient                      |                                                                                      | Your referral reference number                                                                                     |           | [Your referral reference number] is used in replying a referral request. It is the<br>reference number of the referral request issued by the referring healthcare<br>provider.                                                                                                                                                                                    | ST        | String                     | Applicable<br>only if<br>IType of |                  |                                       |                                                                    | ST        | O if [Type of referral document code] = "Reply"  NA if [Type of referral document code] ⇔ "Reply"                                                                       | 9999999                                    | 125600                                     | 9999999                                    | 9999999                                    |
|          | Referral Document<br>Recipient                      | Healthcare Provider                                                                  | Referral document recipient - healthcare provider<br>identifier  Referral document recipient - healthcare provider |           | The healthcare provider to whom the referral / reply record is sent. It is the [HCP identifier] in the eHR Healthcare Provider Index.                                                                                                                                                                                                                             | SI        | String                     |                                   |                  | Refer to Provide                      |                                                                    | DE        | M if (Referral document recipient - healthcare                                                                                                                          |                                            |                                            |                                            |                                            |
|          | Recipient  Referral Document                        | Healthcare Provider                                                                  | long name  Referral document recipient - healthcare provider  Referral document recipient - healthcare provider    |           | The healthcare provider to whom the referral / reply record is sent. It is the [HCP displayed English long name] or the [HCP displayed Chinese long name] in the eHR Healthcare Provider Index. It should be the corresponding description of the selected [HCP identified].  Local description of the healthcare provider to whom the referral / reply record is | er er     | String                     |                                   |                  | Refer to Provide                      | er registry                                                        | OE OT     | w ii [reteiral occurrent recipient - resinicare<br>provider identifier] is given<br>NA if [Referral document recipient - healthcare<br>provider identifier] is blank    | Hong Kong Sanatorium<br>& Hospital Limited |                                            | Hong Kong Sanatorium<br>& Hospital Limited | Hong Kong Sanatorium<br>& Hospital Limited |
|          | Recipient Referral Document                         | Healthcare Provider                                                                  | local name  Referral document recipient - healthcare institution                                                   | 1003475   | sent  The healthcare institution to whom the referral / reply record is sent. It is the                                                                                                                                                                                                                                                                           | OT.       | String                     |                                   |                  | Refer to Provide                      | or Dogista                                                         | DE .      | 0                                                                                                                                                                       | HKSH                                       |                                            | HKSH                                       | HKSH                                       |
|          | Recipient Referral Document                         | Healthcare Institution                                                               | identifier  Referral document recipient - healthcare institution                                                   | 1003470   | [HCI identifier] in the eHR Healthcare Provider Index.  The healthcare institution to whom the referral / reply record is sent. It is the                                                                                                                                                                                                                         | OT.       | String                     |                                   |                  | Refer to Provide                      |                                                                    | DE        | M if [Referral document recipient - healthcare                                                                                                                          | Hong Kong Sanatorium &                     |                                            | Hong Kong Sanatorium &                     | Hong Kong Sanatorium &                     |
|          | Recipient                                           | Healthcare Institution                                                               | long name                                                                                                          |           | [HCI displayed English long name] or the [HCI displayed Chinese long name] in<br>the eHR Healthcare Provider Index. It should be the corresponding description of<br>the selected [HCI identifier].                                                                                                                                                               | 31        |                            |                                   |                  | Relet to Flower                       | er registry                                                        | DE .      | institution identifier] is given NA if [Referral document recipient - healthcare institution identifier] is blank                                                       | Hospital                                   |                                            | Hospital                                   | Hospital                                   |
|          | Referral Document<br>Recipient                      | Healthcare Institution                                                               | Referral document recipient - healthcare institution local name                                                    |           | Local description for the healthcare institution to whom the referral / reply record is sent                                                                                                                                                                                                                                                                      | 01        | String                     |                                   |                  | Specialty                             |                                                                    | 01        | 0                                                                                                                                                                       | Hong Kong San                              | MED                                        | Hong Kong San                              | Hong Kong San                              |
|          | Referral Document<br>Recipient<br>Referral Document | Referral Document Recipient -<br>Healthcare Specialty  Referral Document Recipient - | Referral document recipient - healthcare specialty identifier                                                      | 1004664   | [eHR value] of the "Specialty" code table. It is the healthcare specialty of the<br>healthcare staff to whom the referral / reply record is sent.  [eHR description] of the "Specialty" code table. It is the healthcare specialty of                                                                                                                             | UE OT     | element                    |                                   |                  | -,                                    |                                                                    | 07        | -                                                                                                                                                                       | SUR<br>General Surgery                     | MED Internal Medicine                      | PATH Pathology                             | RAD                                        |
|          | Recipient                                           | Healthcare Specialty                                                                 | Referral document recipient - healthcare specialty description                                                     | 1004665   | the healthcare staff to whom the referral / reply record is sent. It should be the<br>corresponding description of the selected [Referral document recipient -<br>healthcare specialty identifier].                                                                                                                                                               | J         | String                     |                                   |                  | Specialty                             |                                                                    | 31        | M if [Referral document recipient - healthcare<br>specialty identifier] is given<br>NA if [Referral document recipient - healthcare<br>specialty identifier] is blank   |                                            |                                            |                                            |                                            |
|          | Referral Document<br>Recipient                      | Healthcare Specialty                                                                 | local description                                                                                                  |           | Local description for the healthcare specialty of the healthcare staff to whom the referral / reply record is sent.                                                                                                                                                                                                                                               | ST        | String                     |                                   |                  |                                       |                                                                    | ST        | M if [Referral document recipient - healthcare<br>specialty identifier] is given<br>NA if [Referral document recipient - healthcare<br>specialty identifier] is blank   | Surgical                                   | Medical                                    | Patho                                      | Radiology                                  |
|          | Referral Document<br>Recipient                      | Healthcare Staff                                                                     | Referral document recipient - healthcare staff<br>identifier                                                       |           | The healthcare staff to whom the referral / reply record was sent. It is the [HCS identifier] in the eHR Healthcare Staff Index.                                                                                                                                                                                                                                  | ST        | String                     |                                   |                  | Refer to Health                       | care Staff Index                                                   | DE        | 0                                                                                                                                                                       | 99999                                      | 88888                                      |                                            |                                            |
| Referral | Referral Document<br>Recipient                      | Referral Document Recipient -<br>Healthcare Staff                                    | Referral document recipient - healthcare staff<br>English name                                                     | 1003480   | Full English name (with title, where applicable) of the healthcare staff to whom<br>the referral / reply record is sent.                                                                                                                                                                                                                                          | ST        | String                     |                                   |                  |                                       |                                                                    | ST        | 0                                                                                                                                                                       | Dr. David Wong                             | Dr. Chan Tai Man                           |                                            |                                            |
| Referral | Referral Document<br>Recipient                      | Referral Document Recipient -<br>Healthcare Staff                                    | Referral document recipient - healthcare staff<br>Chinese name                                                     | 1003481   | Full Chinese name (with title, where applicable) of the healthcare staff to whom the referral / reply record is sent.                                                                                                                                                                                                                                             | ST        | String                     |                                   |                  |                                       |                                                                    | ST        | 0                                                                                                                                                                       | 王大文醫生                                      | 陳大文醫生                                      |                                            |                                            |
|          |                                                     |                                                                                      |                                                                                                                    |           |                                                                                                                                                                                                                                                                                                                                                                   |           |                            |                                   |                  |                                       |                                                                    |           |                                                                                                                                                                         |                                            |                                            |                                            |                                            |

| Form Category 1 Category 2 | Entity Name            | Entity ID Definition                                                 | Data Type<br>(code) | Data Type<br>(description) | Validation<br>Rule | Repeated<br>Data | Code<br>Table | Remark | Data Type<br>in IAMS | Data requirement<br>(Certified Level 1) | Example (Medical referring to Surgical) | Example (Surgical reply ) | Example (GP refer private<br>laboratory) | Example (HA refer private<br>radiology) |
|----------------------------|------------------------|----------------------------------------------------------------------|---------------------|----------------------------|--------------------|------------------|---------------|--------|----------------------|-----------------------------------------|-----------------------------------------|---------------------------|------------------------------------------|-----------------------------------------|
| Referral Report            | Referral report title  | 1003384 The title of the referral / reply record                     | ST                  | String                     |                    |                  |               |        | ST                   | 0                                       | Surgical Referral                       | Referral reply            | Pathological Referral                    | MRI Referral                            |
| Referral Report            | Referral report (PDF)  | 1003366 Referral / reply record in Portable Document Format (PDF)    | ED                  | Encapsulated<br>data       |                    |                  |               |        | ED                   | M if [Referral report (Text)] is blank  | 7                                       | 7                         | 7                                        | E.                                      |
| Referral Report            | Referral report (Text) | 1003367 Referral / reply record in text format                       | TX                  | Text                       |                    |                  |               |        | TX                   | M if [Referral report (PDF)] is blank   |                                         |                           |                                          |                                         |
| Referral                   | Referral remark        | 1003368 The additional information about the referral / reply record | TX                  | Text                       |                    |                  |               |        | TX                   | 0                                       | abc                                     | abc                       | abc                                      | abc                                     |