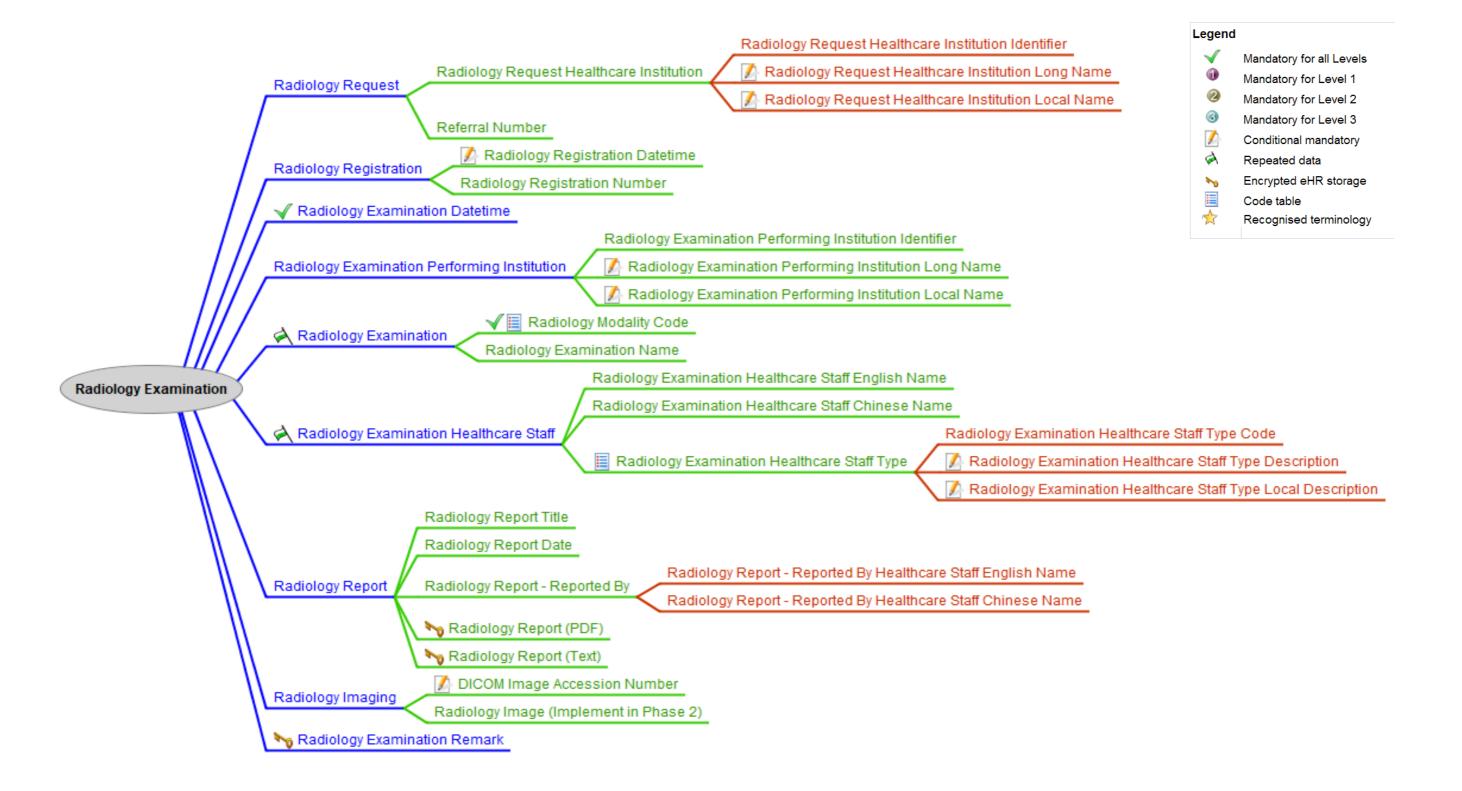

| Form                     | Category 1                                            | Category 2               | Entity Name                                                        | Entity ID | Definition                                                                                                                                                                                                                                                                                    | Data<br>Type<br>(code) | Data Type<br>(description) | Validation<br>Rule | Repeated<br>Data | Code<br>Table                         | Remark                        | Data<br>Type in<br>IAMS | Data requirement (Certified Level 1) | Data requirement (Certified Level 2) | Data requirement<br>(Certified Level 3)                                                                                                     | Example (Certified Level 1) | Example (Certified Level 2)    | Example (Certified Level 3)      |
|--------------------------|-------------------------------------------------------|--------------------------|--------------------------------------------------------------------|-----------|-----------------------------------------------------------------------------------------------------------------------------------------------------------------------------------------------------------------------------------------------------------------------------------------------|------------------------|----------------------------|--------------------|------------------|---------------------------------------|-------------------------------|-------------------------|--------------------------------------|--------------------------------------|---------------------------------------------------------------------------------------------------------------------------------------------|-----------------------------|--------------------------------|----------------------------------|
| Radiology<br>Examination | Radiology<br>Request                                  |                          | Radiology request healthcare institution identifier                | e 1003483 | The healthcare institution where the radiology request was created. It is the [HCI identifier] in the eHR Healthcare Provider Index.                                                                                                                                                          | CE                     | Coded element              |                    |                  |                                       | Refer to Provider<br>Registry | DE                      | NA                                   | NA                                   | 0                                                                                                                                           |                             |                                | KH                               |
| Radiology<br>Examination | Radiology<br>Request                                  |                          | Radiology request healthcare institution long name                 | e 1003484 | The healthcare institution where the radiology request was created. It is the [HCI displayed English long name] or the [HCI displayed Chinese long name] in the eHR Healthcare Provider Index. It should be the corresponding description of the selected [HCI identifier].                   | ST<br>g                | String                     |                    |                  |                                       | Refer to Provider<br>Registry | DE                      | NA                                   | NA                                   | M if [Radiology request institution identifier] is given  NA if [Radiology request institution identifier] is blank                         |                             |                                | Kowloon Hospital                 |
| Radiology<br>Examination | Radiology<br>Request                                  |                          | Radiology request healthcare institution local name                | e 1003485 | Local description of the healthcare institution where the radiology request was created                                                                                                                                                                                                       | ST                     | String                     |                    |                  |                                       |                               | ST                      | NA                                   | 0                                    | M if [Radiology request institution identifier] is given O if [Radiology request institution identifier] is blank                           |                             | Dr. Chan Clinic                | Kowloon Hospital                 |
| Radiology<br>Examination | Radiology<br>Request                                  |                          | Referral number                                                    | 1003486   | A unique identifier issued by the healthcare institution who referred the healthcare recipient to the performing / visited institution. This number will be served as a part of the eReferral number for eReferral.                                                                           | ST<br>II               | String                     |                    |                  |                                       |                               | ST                      | 0                                    | 0                                    | 0                                                                                                                                           | 20150001                    | 20151234                       | 123665                           |
| Radiology<br>Examination | Radiology<br>Registration                             |                          | Radiology registration datetime                                    | 1007089   | Date / time when the healthcare recipient was registered at the Radiology Department before the radiology examination. If the radiology record would be sent to the Hospital Authority (HA) via eHRSS, this datetime must be provided.                                                        | / TS                   | Time stamp                 |                    |                  |                                       |                               | TS                      | 0                                    | 0                                    | 0                                                                                                                                           | 31/1/2010 16:30             | 20/4/2015 09:08                | 07/10/2012 14:25                 |
| Radiology<br>Examination | Radiology<br>Registration                             |                          | Radiology registration number                                      | 1004660   | A unique identifier assigned by the Radiology Information System (RIS) of the performing institution to identify the radiology examination referred / requested.                                                                                                                              | of ST                  | String                     |                    |                  |                                       |                               | ST                      | 0                                    | 0                                    | 0                                                                                                                                           | 256256                      | 77778                          | 521000                           |
| Radiology<br>Examination |                                                       |                          | Radiology examination datetime                                     | 1003487   | Date / time when the radiology examination was performed. If the radiology procedure examination date / time is not available, can use the report creation date; if report creation date is not available, can use the submission date to eHR.                                                | TS                     | Time stamp                 |                    |                  |                                       |                               | TS                      | M                                    | M                                    | M                                                                                                                                           | 21/12/2010                  | 06/12/2012                     | 06/01/2010                       |
| Radiology<br>Examination |                                                       | Radiology<br>Examination | Radiology modality code                                            | 1003488   | [eHR value] of the "Radiology modality" code table, to define modality of the radiology examination                                                                                                                                                                                           | CE                     | Coded element              |                    | R                | Radiology<br>modality                 |                               | S                       | M                                    | M                                    | M                                                                                                                                           | СТ                          | MRI                            | MRI                              |
| Radiology<br>Examination |                                                       | Radiology<br>Examination | Radiology examination name                                         | e 1003489 | The name of the radiology examination such as the examination region(s or site(s)                                                                                                                                                                                                             | s) ST                  | String                     |                    | R                |                                       |                               | ST                      | 0                                    | 0                                    | 0                                                                                                                                           | brain                       | Head and neck                  | Abdomen and pelvic               |
| Radiology<br>Examination | Radiology<br>Examination<br>Performing<br>Institution |                          | Radiology examination performing institution identifier            | 1003490   | The healthcare institution where the radiology examination was performed. It is the [HCI identifier] in the eHR Healthcare Provider Index.                                                                                                                                                    | CE                     | Coded element              |                    |                  |                                       | Refer to Provider<br>Registry | DE                      | NA                                   | NA                                   | 0                                                                                                                                           |                             |                                | KH                               |
| Radiology<br>Examination | Radiology<br>Examination<br>Performing<br>Institution |                          | Radiology examination performing institution long name             | 1003491   | The healthcare institution where the radiology examination was performed. It is the [HCI displayed English long name] or the [HCI displayed Chinese long name] in the eHR Healthcare Provider Index. It should be the corresponding description of the selected [HCI identifier].             | ST                     | String                     |                    |                  |                                       | Refer to Provider<br>Registry | DE                      | NA                                   | NA                                   | M if [Radiology performing institution identifier] is given NA if [Radiology performing institution identifier] is blank                    |                             |                                | Kowloon Hospital                 |
| Radiology<br>Examination | Radiology<br>Examination<br>Performing<br>Institution |                          | Radiology examination performing institution local name            | 1003492   | Local description of the healthcare institution where the radiology examination is performed                                                                                                                                                                                                  | ST                     | String                     |                    |                  |                                       |                               | ST                      | NA                                   | 0                                    | M if [Radiology performing institution identifier] is given O if [Radiology performing institution identifier] is blank                     |                             | Dr. Chan Clinic                | Kowloon Hospital                 |
| Radiology<br>Examination | Radiology<br>Examination<br>Healthcare<br>Staff       |                          | Radiology examination<br>healthcare staff English<br>name          | 1003493   | Full English name (with title, where applicable) of the healthcare staff who performed the radiology examination                                                                                                                                                                              | o ST                   | String                     |                    | R                |                                       |                               | ST                      | NA                                   | 0                                    | 0                                                                                                                                           |                             | Dr. Chan Tai Man               | Dr. Chan Tai Man                 |
| Radiology<br>Examination | Radiology<br>Examination<br>Healthcare<br>Staff       |                          | Radiology examination<br>healthcare staff Chinese<br>name          | 1003494   | Full Chinese name (with title, where applicable) of the healthcare staff who performed the radiology examination.                                                                                                                                                                             | ST                     | String                     |                    | R                |                                       |                               | ST                      | NA                                   | 0                                    | 0                                                                                                                                           |                             | 陳大文教授                          | 陳大文教授                            |
| Radiology<br>Examination | Radiology<br>Examination<br>Healthcare<br>Staff       | 9,                       | Radiology examination healthcare staff type code                   | 1003495   | [eHR value] of the "Procedure healthcare staff type" code table which is used to identify the healthcare staff type who is chiefly responsible for the radiology examination                                                                                                                  |                        | Coded element              |                    | R                | Procedure<br>healthcare<br>staff type |                               | S                       | NA                                   | NA                                   | 0                                                                                                                                           |                             |                                | С                                |
| Radiology<br>Examination | Radiology<br>Examination<br>Healthcare<br>Staff       | <u> </u>                 | Radiology examination healthcare staff type description            | 1003496   | [eHR description] of the "Procedure healthcare staff type" code table which is used to identify the healthcare staff who is chiefly responsible for the radiology examination. It should be the corresponding description of the selected [radiology examination healthcare staff type code]. | ST<br>r                | String                     |                    | R                | Procedure<br>healthcare<br>staff type |                               | ST                      | NA                                   |                                      | M if [radiology examination<br>healthcare staff type code] is given<br>NA if [radiology examination<br>healthcare staff type code] is blank |                             |                                | Chief procedure healthcare staff |
| Radiology<br>Examination | Radiology<br>Examination<br>Healthcare<br>Staff       | 9,                       | Radiology examination healthcare staff type local description      | 1003497   | Local description of the type of the healthcare staff who performed the radiology examination                                                                                                                                                                                                 | ST                     | String                     |                    | R                |                                       |                               | ST                      | NA                                   |                                      | M if [radiology examination healthcare staff type code] is given NA if [radiology examination healthcare staff type code] is blank          |                             | Supervisor                     | Chief in-charge                  |
| Radiology<br>Examination | Radiology<br>Report                                   |                          | Radiology report title                                             | 1003498   | The title of the radiology report                                                                                                                                                                                                                                                             | ST                     | String                     |                    |                  |                                       |                               | ST                      | 0                                    | 0                                    | 0                                                                                                                                           | CT brain report             | MRI on Head and<br>Neck report | MRI on abdomen and pelvic report |
| Radiology<br>Examination | Radiology<br>Report                                   |                          | Radiology report date                                              | 1003499   | The documentation date of the radiology report, first use the last endorse date; if not available, use first endorsed date; if not available, use                                                                                                                                             | d TS                   | Time stamp                 |                    |                  |                                       |                               | TS                      | 0                                    | 0                                    | 0                                                                                                                                           | 18/12/2010                  | 09/12/2010                     | 31/01/2010                       |
| Radiology<br>Examination | Radiology<br>Report                                   |                          | Radiology report - reported by healthcare staff English name       | 1003500   | radiology examination date.  Full English name (with title, where applicable) of the healthcare staff who reported the radiology examination information                                                                                                                                      | o ST                   | String                     |                    |                  |                                       |                               | ST                      | NA                                   | 0                                    | 0                                                                                                                                           |                             | Dr. Chan Tai Man               | Dr. Chan Tai Man                 |
| Radiology<br>Examination | Radiology<br>Report                                   |                          | Radiology report - reported<br>by healthcare staff Chinese<br>name | 1003501   | Full Chinese name (with title, where applicable) of the healthcare staff who reported the radiology examination information.                                                                                                                                                                  | ST                     | String                     |                    |                  |                                       |                               | ST                      | NA                                   | 0                                    | 0                                                                                                                                           |                             | 陳大文教授                          | 陳大文教授                            |
| Radiology<br>Examination | Radiology<br>Report                                   |                          | Radiology report (PDF)                                             | 1003502   | Report of the radiology examination in Portable Document Format (PDF)                                                                                                                                                                                                                         | ED                     | Encapsulated data          |                    |                  |                                       |                               | ED                      | 0                                    | 0                                    | 0                                                                                                                                           |                             |                                |                                  |
|                          | Radiology<br>Report                                   |                          | Radiology report (Text)                                            | 1003503   | Report of the radiology examination in text format                                                                                                                                                                                                                                            | TX                     | Text                       |                    |                  |                                       |                               | TX                      | 0                                    | 0                                    | 0                                                                                                                                           |                             |                                |                                  |
|                          | Radiology<br>Imaging                                  |                          | DICOM image accession number                                       | 1003504   | The reference number of image(s) in Digital Imaging and Communications in Medicine (DICOM) format. The length of the accession number will be 16 characters according to DICOM standard.                                                                                                      | ST                     | String                     |                    |                  |                                       |                               | ST                      | M if [Radiology image] is given      | M if [Radiology image] is given      | M if [Radiology image] is given                                                                                                             | A1223456789012345           | A1223456789012345              | A1223456789012345                |
| Radiology<br>Examination |                                                       |                          | Radiology examination remark                                       | 1003505   | The additional information about the radiology examination record                                                                                                                                                                                                                             | TX                     | Text                       |                    |                  |                                       |                               | TX                      | 0                                    | 0                                    | 0                                                                                                                                           | abc                         | abc                            | abc                              |