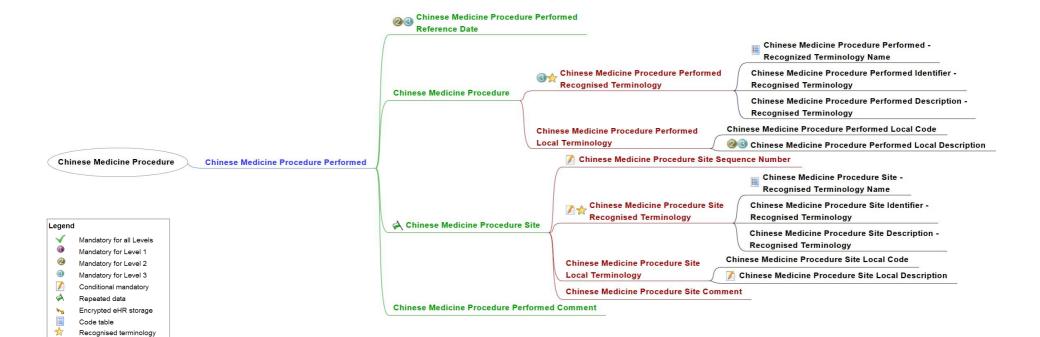

| Form                          | Category 1                              | Category 2                         | Category 3                                                        | Entity Name                                                                       | Entity ID | Definition                                                                                                                                                                                                                       | Data Type (code) | Data Type<br>(description) | Validation Rule                                                                                                                                                                                                                                           | Repeated Data Code Table                                    | Data requirement<br>(Certified Level 2)                                                                                                           | Data requirement<br>(Certified Level 3)                                                                                                                                                                                                                                                                                                                                                                                                                                                                                                                                                                                                                                                                                                                                                                                                                                                                                                                                                                                                                                                                                                                                                                                                                                                                                                                                                                                                                                                                                                                                                                                                                                                                                                                                                                                                                                                                                                                                                                                                                                                                                        | Example<br>(Certified Level 2) | Example<br>(Certified Level 3) |
|-------------------------------|-----------------------------------------|------------------------------------|-------------------------------------------------------------------|-----------------------------------------------------------------------------------|-----------|----------------------------------------------------------------------------------------------------------------------------------------------------------------------------------------------------------------------------------|------------------|----------------------------|-----------------------------------------------------------------------------------------------------------------------------------------------------------------------------------------------------------------------------------------------------------|-------------------------------------------------------------|---------------------------------------------------------------------------------------------------------------------------------------------------|--------------------------------------------------------------------------------------------------------------------------------------------------------------------------------------------------------------------------------------------------------------------------------------------------------------------------------------------------------------------------------------------------------------------------------------------------------------------------------------------------------------------------------------------------------------------------------------------------------------------------------------------------------------------------------------------------------------------------------------------------------------------------------------------------------------------------------------------------------------------------------------------------------------------------------------------------------------------------------------------------------------------------------------------------------------------------------------------------------------------------------------------------------------------------------------------------------------------------------------------------------------------------------------------------------------------------------------------------------------------------------------------------------------------------------------------------------------------------------------------------------------------------------------------------------------------------------------------------------------------------------------------------------------------------------------------------------------------------------------------------------------------------------------------------------------------------------------------------------------------------------------------------------------------------------------------------------------------------------------------------------------------------------------------------------------------------------------------------------------------------------|--------------------------------|--------------------------------|
| Chinese medicine procedure    | Chinese medicine<br>procedure performed |                                    |                                                                   | Chinese medicine<br>procedure performed<br>reference date                         | 1008673   | Date when the Chinese<br>medicine procedure was<br>performed. For eHR, if<br>this date is not available,<br>the create date of the                                                                                               | īs               | Time Stamp                 |                                                                                                                                                                                                                                                           |                                                             | М                                                                                                                                                 | М                                                                                                                                                                                                                                                                                                                                                                                                                                                                                                                                                                                                                                                                                                                                                                                                                                                                                                                                                                                                                                                                                                                                                                                                                                                                                                                                                                                                                                                                                                                                                                                                                                                                                                                                                                                                                                                                                                                                                                                                                                                                                                                              | 18/4/2019                      | 19/4/2019                      |
| Chinese medicine procedure    | Chinese medicine<br>procedure performed | Chinese medicine procedure         | Chinese medicine<br>procedure performed<br>recognised terminology | Chinese medicine<br>procedure performed -<br>recognised terminology<br>name       | 1006674   | Name of the recognised<br>terminology from which<br>the Chinese medicine<br>procedure performed is<br>referenced to                                                                                                              | CE               | Coded Element              | If eHR value = 1)<br>HKCTT, nature must<br>be 中醫療法; 2) GB97,<br>chapter 27 - 29 are<br>allowed.                                                                                                                                                           | Recognised terminology name -<br>Chinese medidine procedure | NA.                                                                                                                                               | M                                                                                                                                                                                                                                                                                                                                                                                                                                                                                                                                                                                                                                                                                                                                                                                                                                                                                                                                                                                                                                                                                                                                                                                                                                                                                                                                                                                                                                                                                                                                                                                                                                                                                                                                                                                                                                                                                                                                                                                                                                                                                                                              |                                | HKCTT                          |
| Chinese medicine procedure    | Chinese medicine procedure performed    | Chinese medicine procedure         | Chinese medicine<br>procedure performed<br>recognised terminology | Chinese medicine<br>procedure performed<br>identifier - recognised<br>terminology | 1006675   | Unique identifier of the<br>Chinese medicine<br>procedure performed in<br>the recognised<br>terminology                                                                                                                          | СВ               | Coded Element              | It should be included in<br>the selected<br>terminology of the<br>(Recognised<br>Terminology Name -<br>Chinese medicine<br>procedure) code table<br>:1) HKCTT should be<br>TermID; 2) GB97<br>should be the section                                       |                                                             | NA.                                                                                                                                               | М                                                                                                                                                                                                                                                                                                                                                                                                                                                                                                                                                                                                                                                                                                                                                                                                                                                                                                                                                                                                                                                                                                                                                                                                                                                                                                                                                                                                                                                                                                                                                                                                                                                                                                                                                                                                                                                                                                                                                                                                                                                                                                                              |                                | 9730000                        |
| Chinese medicine procedure    | Chinese medicine procedure performed    | Chinese medicine procedure         | Chinese medicine<br>procedure performed<br>recognised terminology | Chinese medicine procedure performed<br>description - recognised<br>terminology   | 1006676   | The description of the Chinese medicine procedure performed in the recognised terminology. It should be the corresponding description of the selected (Chinese medicine procedure performed identifier - recognised terminology) | се               | Coded Element              | It should be matched with the<br>corresponding<br>description of the<br>selected [Chinese<br>medicine procedure<br>performed identifier<br>recognised<br>terminology]: 1)<br>HKCTT should be<br>eHR description, 2)<br>GBB7 should be the<br>name of #7½. |                                                             | NA.                                                                                                                                               | M                                                                                                                                                                                                                                                                                                                                                                                                                                                                                                                                                                                                                                                                                                                                                                                                                                                                                                                                                                                                                                                                                                                                                                                                                                                                                                                                                                                                                                                                                                                                                                                                                                                                                                                                                                                                                                                                                                                                                                                                                                                                                                                              |                                | 相対使力                           |
| Chinese medicine<br>procedure | Chinese medicine<br>procedure performed | Chinese medicine<br>procedure      | Chinese medicine<br>procedure performed<br>local terminology      | Chinese medicine<br>procedure performed<br>local code                             | 1006677   | Local code created by the<br>healthcare provider for<br>the Chinese medicine                                                                                                                                                     | ST               | String                     |                                                                                                                                                                                                                                                           |                                                             | 0                                                                                                                                                 | 0                                                                                                                                                                                                                                                                                                                                                                                                                                                                                                                                                                                                                                                                                                                                                                                                                                                                                                                                                                                                                                                                                                                                                                                                                                                                                                                                                                                                                                                                                                                                                                                                                                                                                                                                                                                                                                                                                                                                                                                                                                                                                                                              | PP001                          | T001                           |
| Chinese medicine<br>procedure | Chinese medicine<br>procedure performed | Chinese medicine<br>procedure      | Chinese medicine<br>procedure performed<br>local terminology      | Chinese medicine<br>procedure performed<br>local description                      | 1008678   | Local description created<br>by the healthcare provider<br>for the Chinese medicine<br>procedure performed                                                                                                                       | ST               | String                     |                                                                                                                                                                                                                                                           |                                                             | М                                                                                                                                                 | M                                                                                                                                                                                                                                                                                                                                                                                                                                                                                                                                                                                                                                                                                                                                                                                                                                                                                                                                                                                                                                                                                                                                                                                                                                                                                                                                                                                                                                                                                                                                                                                                                                                                                                                                                                                                                                                                                                                                                                                                                                                                                                                              | 針法                             | 231                            |
| Chinese medicine<br>procedure | procedure performed                     | Chinese medicine<br>procedure site |                                                                   | Chinese medicine<br>procedure site<br>sequence number                             | 1008679   | The sequence number of<br>the Chinese medicine<br>procedure site                                                                                                                                                                 | NM               | Numeric                    |                                                                                                                                                                                                                                                           | R                                                           | M if [Chinese medicine procedure site<br>local description] is provided<br>N/A if [Chinese medicine procedure<br>site local description] is blank | N/A if [Chinese medicine procedure site local description] is blank                                                                                                                                                                                                                                                                                                                                                                                                                                                                                                                                                                                                                                                                                                                                                                                                                                                                                                                                                                                                                                                                                                                                                                                                                                                                                                                                                                                                                                                                                                                                                                                                                                                                                                                                                                                                                                                                                                                                                                                                                                                            | 1                              | 1                              |
| Chinese medicine<br>procedure | Chinese medicine<br>procedure performed | Chinese medicine<br>procedure site | Chinese medicine<br>procedure site<br>recognised terminology      | Chinese medicine<br>procedure site -<br>recognised terminology<br>name            | 1006680   | Name of the recognised<br>terminology from which<br>the Chinese medicine<br>procedure site is<br>referenced to                                                                                                                   | CE               | Coded Element              | if eHR value =<br>HKCTT, the nature<br>must be 中醫身體節位                                                                                                                                                                                                     | R Recognised terminology name -<br>Procedure site           | NA.                                                                                                                                               | M if (Chinese medicine procedure site identifier - recognised terminology) is given  N/A if (Chinese medicine procedure site identifier - recognised terminology) is blank                                                                                                                                                                                                                                                                                                                                                                                                                                                                                                                                                                                                                                                                                                                                                                                                                                                                                                                                                                                                                                                                                                                                                                                                                                                                                                                                                                                                                                                                                                                                                                                                                                                                                                                                                                                                                                                                                                                                                     |                                | нкстт                          |
| Chinese medicine<br>procedure | Chinese medicine<br>procedure performed | Chinese medicine<br>procedure site | Chinese medicine<br>procedure site<br>recognised terminology      | Chinese medicine<br>procedure site identifier<br>- recognised<br>terminology      | 1008681   | Unique identifier of the<br>Chinese medicine<br>procedure site in the<br>recognised terminology                                                                                                                                  | СЕ               | Coded Element              | It should be included in<br>the selected<br>terminology of the<br>[Recognised<br>Terminology Name -<br>Procedure site] code<br>table                                                                                                                      | R                                                           | NA.                                                                                                                                               | M if (Chinese medicine procedure site description - recognised<br>terminology) is given<br>NIA if (Chinese medicine procedure site description - recognised<br>terminology) is blank                                                                                                                                                                                                                                                                                                                                                                                                                                                                                                                                                                                                                                                                                                                                                                                                                                                                                                                                                                                                                                                                                                                                                                                                                                                                                                                                                                                                                                                                                                                                                                                                                                                                                                                                                                                                                                                                                                                                           |                                | 9740161                        |
| Chinese medicine procedure    | Chinese medicine<br>procedure performed | Chinese medicine<br>procedure site | Chinese medicine<br>procedure site<br>recognised terminology      | Chinese medicine<br>procedure site<br>description - recognised<br>terminology     | 1006582   | The description of<br>Chinese medicine<br>procedure site in the<br>recognised terminology.<br>It should be the<br>corresponding description<br>of the selected [Chinese<br>medicine procedure site                               | CE               | Coded Element              | It should be matched<br>with the corresponding<br>description of the<br>selected [Chinese<br>medicine procedure<br>site identifier<br>recognised<br>terminology]                                                                                          | R                                                           | NA.                                                                                                                                               | M if [Chinese medicine procedure site - recognised terminology name] in given NA if [Chinese medicine procedure site - recognised terminology name is blank                                                                                                                                                                                                                                                                                                                                                                                                                                                                                                                                                                                                                                                                                                                                                                                                                                                                                                                                                                                                                                                                                                                                                                                                                                                                                                                                                                                                                                                                                                                                                                                                                                                                                                                                                                                                                                                                                                                                                                    |                                | 足三個                            |
| Chinese medicine procedure    | Chinese medicine<br>procedure performed | Chinese medicine<br>procedure site | Chinese medicine<br>procedure site local<br>terminology           | Chinese medicine<br>procedure site local<br>code                                  | 1008683   | identifier recognised. Local code created by the healthcare provider for the Chinese medicine procedure site                                                                                                                     | ST               | String                     |                                                                                                                                                                                                                                                           | R                                                           | 0                                                                                                                                                 | o                                                                                                                                                                                                                                                                                                                                                                                                                                                                                                                                                                                                                                                                                                                                                                                                                                                                                                                                                                                                                                                                                                                                                                                                                                                                                                                                                                                                                                                                                                                                                                                                                                                                                                                                                                                                                                                                                                                                                                                                                                                                                                                              | ST36                           | ST36                           |
| Chinese medicine procedure    |                                         | Chinese medicine<br>procedure site | Chinese medicine<br>procedure site local<br>terminology           | Chinese medicine<br>procedure site local<br>description                           | 1006684   | Local description created<br>by the heathcare provider<br>for the Chinese medicine<br>procedure site                                                                                                                             | ST               | String                     |                                                                                                                                                                                                                                                           | R                                                           | 0                                                                                                                                                 | M if [Chinese medicine procedure site identifier - recognised terminology) is charged to the control of the con | 足三里                            | 足三國                            |
| Chinese medicine procedure    | Chinese medicine procedure performed    | Chinese medicine<br>procedure site |                                                                   | Chinese medicine procedure site comment                                           | 1006685   | Comment made on the<br>Chinese medicine<br>procedure site                                                                                                                                                                        | 97               | String                     |                                                                                                                                                                                                                                                           | R                                                           | O if Chimes medicine groedum<br>Site local description) is given<br>N/A if (Chimese medicine procedure<br>Site local description) is blank        | O if (Chrese medicine procedure site local Descriptor) is given N/A if (Chrese medicine procedure site local descriptor) is blank                                                                                                                                                                                                                                                                                                                                                                                                                                                                                                                                                                                                                                                                                                                                                                                                                                                                                                                                                                                                                                                                                                                                                                                                                                                                                                                                                                                                                                                                                                                                                                                                                                                                                                                                                                                                                                                                                                                                                                                              | 相让                             | 平成平海                           |
| Chinese medicine<br>procedure | Chinese medicine<br>procedure performed |                                    |                                                                   | Chinese medicine<br>procedure performed<br>comment                                | 1006686   | Comment made on the<br>Chinese medicine<br>procedure performed                                                                                                                                                                   | ST               | String                     |                                                                                                                                                                                                                                                           |                                                             | 0                                                                                                                                                 | o                                                                                                                                                                                                                                                                                                                                                                                                                                                                                                                                                                                                                                                                                                                                                                                                                                                                                                                                                                                                                                                                                                                                                                                                                                                                                                                                                                                                                                                                                                                                                                                                                                                                                                                                                                                                                                                                                                                                                                                                                                                                                                                              | 25分據                           | 25分額                           |