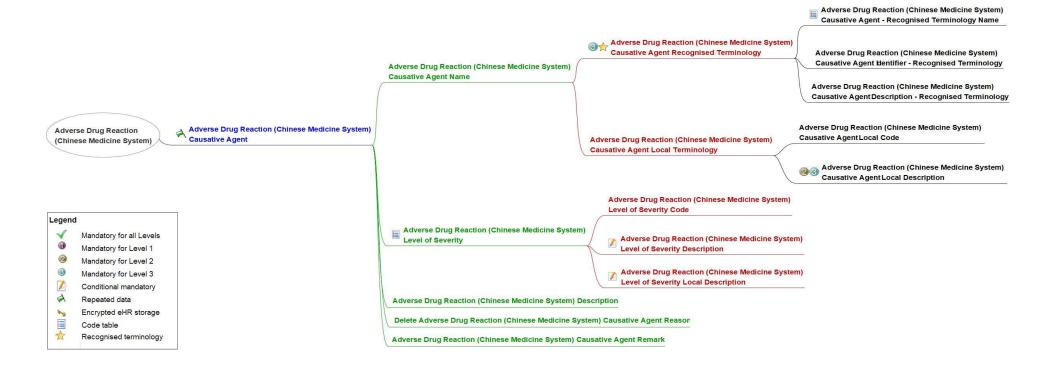

| Form                                               | Category 1                                                            | Category 2                                                                 | Category 3                                                                                      | Entity Name                                                                                                   | Entity ID | Definition                                                                                                                                                                                                                                            | Data Type<br>(Code) | Data Type (Description) | Validation Rule                                                                                                                                                                           | Repeated Data | Code Table                                                                                     | Remark | Data requirement<br>(Certified level 2) | Data requirement<br>(Certified level 3)                                                 | Example<br>(Certified level 2) | Example<br>(Certified level 3) |
|----------------------------------------------------|-----------------------------------------------------------------------|----------------------------------------------------------------------------|-------------------------------------------------------------------------------------------------|---------------------------------------------------------------------------------------------------------------|-----------|-------------------------------------------------------------------------------------------------------------------------------------------------------------------------------------------------------------------------------------------------------|---------------------|-------------------------|-------------------------------------------------------------------------------------------------------------------------------------------------------------------------------------------|---------------|------------------------------------------------------------------------------------------------|--------|-----------------------------------------|-----------------------------------------------------------------------------------------|--------------------------------|--------------------------------|
| Adverse Drug Reaction<br>(Chinese Medicine system) | Adverse Drug Reaction<br>(Chinese Medicine<br>system) causative agent | Adverse Drug Reaction<br>(Chinese Medicine system)<br>causative agent Name |                                                                                                 | Adverse drug reaction<br>(Chinese medicine system)<br>causative agent - recognised<br>terminology name        | 1006707   | Name of the recognised terminology for the reported<br>Chinese medicines adverse drug reaction causative<br>agent                                                                                                                                     | CE                  | Coded element           | If eHR value = HKCTT, allowable nature is "原藥材" or "中藥産品"<br>If the eHR value = pCm, all records allowed                                                                                  | R             | Recognised terminology<br>name - Chinese<br>medicines adverse drug<br>reaction causative agent |        | NA                                      | М                                                                                       |                                | нкстт                          |
| Adverse Drug Reaction<br>(Chinese Medicine system) | Adverse Drug Reaction<br>(Chinese Medicine<br>system) causative agent | Adverse Drug Reaction<br>(Chinese Medicine system)<br>causative agent Name | Adverse Drug Reaction<br>(Chinese Medicine system)<br>causative agent recognised<br>terminology | Adverse drug reaction<br>(Chinese medicine system)<br>causative agent identifier -<br>recognised terminology  | 1006708   | Unique identifier in the recognised terminology for<br>the reported Chinese medicines adverse drug<br>reaction causative agent                                                                                                                        | CE                  | Coded element           | It should be included in the selected<br>recognised terminology of the "Recognised<br>terminology name - Chinese medicines<br>adverse drug reaction causative agent"<br>code table.       | R             |                                                                                                |        | NA                                      | М                                                                                       |                                | 9710022                        |
| Adverse Drug Reaction<br>(Chinese Medicine system) | Adverse Drug Reaction<br>(Chinese Medicine<br>system) causative agent | Adverse Drug Reaction<br>(Chinese Medicine system)<br>causative agent Name |                                                                                                 | Adverse drug reaction<br>(Chinese medicine system)<br>causative agent description -<br>recognised terminology | 1006709   | Description in the recognised terminology for the<br>reported Chinese medicines adverse drug reaction<br>causative agent                                                                                                                              | CE                  | Coded element           | It should be matched with the<br>corresponding description of the selected<br>[Adverse drug reaction (Chinese medicine<br>system) causative agent identifier -<br>recognised terminology] | R             |                                                                                                |        | NA                                      | М                                                                                       |                                | 生地黄                            |
| Adverse Drug Reaction<br>(Chinese Medicine system) | Adverse Drug Reaction<br>(Chinese Medicine<br>system) causative agent | Adverse Drug Reaction<br>(Chinese Medicine system)<br>causative agent Name | Adverse Drug Reaction<br>(Chinese Medicine system)<br>causative agent local<br>terminology      | Adverse drug reaction<br>(Chinese medicine system)<br>causative agent local code                              | 1006710   | Local code created by the healthcare provider for the<br>reported Chinese medicines adverse drug reaction<br>causative agent                                                                                                                          | ST                  | String                  |                                                                                                                                                                                           | R             |                                                                                                |        | 0                                       | 0                                                                                       | NA                             | NA                             |
|                                                    | Adverse Drug Reaction<br>(Chinese Medicine<br>system) causative agent | Adverse Drug Reaction<br>(Chinese Medicine system)<br>causative agent Name | Adverse Drug Reaction<br>(Chinese Medicine system)<br>causative agent local<br>terminology      | Adverse drug reaction<br>(Chinese medicine system)<br>causative agent local<br>description                    | 1006711   | Local description developed by the healthcare<br>organisation for the reported Chinese medicines<br>adverse drug reaction causative agent                                                                                                             | ST                  | String                  |                                                                                                                                                                                           | R             |                                                                                                |        | М                                       | М                                                                                       | 製附子                            | 生地                             |
| Adverse Drug Reaction<br>(Chinese Medicine system) |                                                                       | Adverse Drug Reaction<br>(Chinese Medicine system)<br>level of severity    |                                                                                                 | Adverse drug reaction<br>(Chinese medicine system)<br>level of severity code                                  | 1006712   | [eHR value] of the "Adverse drug reaction (Chinese medicine system) sevently level" code table. It is the sevently level of the adverse drug reaction reported by Chinese medicine system                                                             | CE                  | Coded element           |                                                                                                                                                                                           | R             | Adverse Drug reaction<br>(Chinese medicine<br>system) severity level                           |        | NA                                      | 0                                                                                       |                                | NS                             |
| Adverse Drug Reaction<br>(Chinese Medicine system) | Adverse Drug Reaction<br>(Chinese Medicine<br>system) causative agent | Adverse Drug Reaction<br>(Chinese Medicine system)<br>level of severity    |                                                                                                 | Adverse drug reaction<br>(Chinese medicine system)<br>level of severity description                           | 1006713   | leHR description) of the "Adverse drug reaction<br>(Chinese medicine system) severity level" code<br>table. It should be the corresponding description of<br>the selected [Adverse drug reaction (Chinese<br>medicine system) level of severity code] | ST                  | String                  |                                                                                                                                                                                           | R             | Adverse Drug reaction<br>(Chinese medicine<br>system) severity level                           |        | NA                                      | M if [level of severity<br>code] is given<br>NA if [level of severity<br>code] is blank |                                | 非嚴重                            |
| Adverse Drug Reaction<br>(Chinese Medicine system) | Adverse Drug Reaction<br>(Chinese Medicine<br>system) causative agent | Adverse Drug Reaction<br>(Chinese Medicine system)<br>level of severity    |                                                                                                 | Adverse drug reaction<br>(Chinese medicine system)<br>level of severity local<br>description                  | 1006714   | Local description created by the healthcare provider for the severity level of the adverse drug reaction                                                                                                                                              | ST                  | String                  |                                                                                                                                                                                           | R             |                                                                                                |        | 0                                       | M if [level of severity<br>code] is given<br>O if [level of severity<br>code] is blank  | 輕微                             | 輕微                             |
| Adverse Drug Reaction<br>(Chinese Medicine system) | Adverse Drug Reaction<br>(Chinese Medicine<br>system) causative agent |                                                                            |                                                                                                 | Adverse drug reaction<br>(Chinese medicine system)<br>description                                             | 1006715   | Description of the adverse drug reaction reported by<br>Chinese medicine system                                                                                                                                                                       | ST                  | String                  |                                                                                                                                                                                           | R             |                                                                                                |        | 0                                       | 0                                                                                       | 咽痛、舌麻                          | 噁心、嘔吐                          |
| Adverse Drug Reaction<br>(Chinese Medicine system) | Adverse Drug Reaction<br>(Chinese Medicine<br>system) causative agent |                                                                            |                                                                                                 | Delete adverse drug reaction<br>(Chinese medicine system)<br>causative agent reason                           | 1006716   | Reason for deleting a causative agent of adverse drug reaction reported by Chinese medicine system                                                                                                                                                    | ST                  | String                  |                                                                                                                                                                                           | R             |                                                                                                |        | 0                                       | 0                                                                                       | NA                             | NA                             |
| Adverse Drug Reaction<br>(Chinese Medicine system) | Adverse Drug Reaction<br>(Chinese Medicine<br>system) causative agent |                                                                            |                                                                                                 | Adverse drug reaction<br>(Chinese medicine system)<br>causative agent remark                                  | 1006717   | The additional information about the causative agent of adverse drug reaction reported by Chinese medicine system                                                                                                                                     | ST                  | String                  |                                                                                                                                                                                           | R             |                                                                                                |        | 0                                       | 0                                                                                       | NA                             | NA                             |